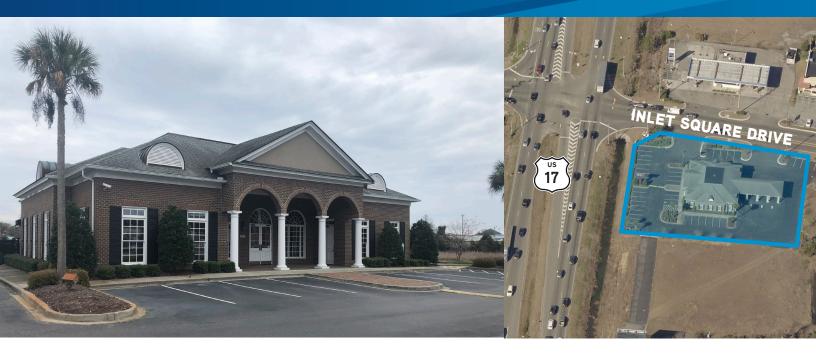

# FOR SALE > BANK, OFFICE OR REDEVELOPMENT OPPORTUNITY FORMER BANK OF NORTH CAROLINA

11975 HIGHWAY 17, MURRELL'S INLET, SC 29576

11975 Highway 15 is located in the fast-growing South Carolina coastal community of Murrells Inlet, SC. The subject property is a former Bank of North Carolina branch consisting of  $\pm 4,850$  SF at the intersection of Highway 17 and Inlet Square Drive. It is an ideal candidate for reuse as a bank or credit union, medical office, dental office or redevelopment for a convenience store, fast food or drug store.

#### **Property Details**

> Square footage: ±4,850 SF

Lot size: ±0.99 acresParking spaces: 40

> Traffic counts:

Highway 17: 35,200 VPD Inlet Square Drive: 7,100 VPD

> Price: \$1.250.000