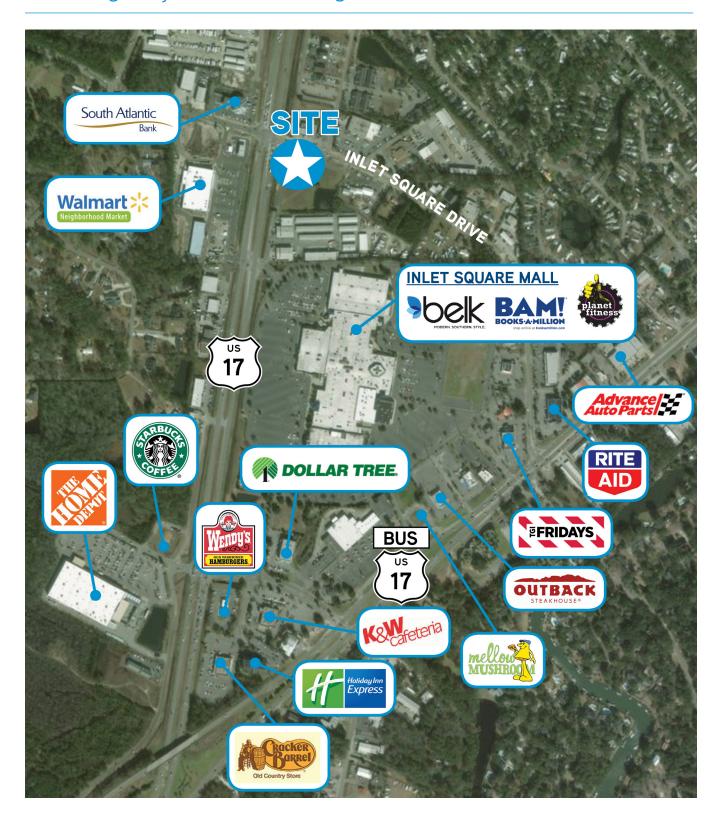

is an ideal candidate for reuse as a bank or credit union, medical office, dental office or redevelopment for a convenience store, fast food or drug store.

#### **Property Details**

> Square footage: ±4,850 SF

Lot size: ±0.99 acresParking spaces: 40

> Traffic counts:

Highway 17: 35,200 VPD Inlet Square Drive: 7,100 VPD

> Price: \$1.250.000

#### Demographics - 2017 Estimate

|                           | <u>1 Mile</u> | 3 Miles  | <u>5 miles</u> |
|---------------------------|---------------|----------|----------------|
| Population:               | 5,829         | 32,397   | 57,761         |
| Total Households:         | 2,794         | 15,069   | 26,417         |
| Average Household Income: | \$63,996      | \$67,322 | \$66,630       |

## 11975 Highway 17 > Surrounding Retailers



# 11975 Highway 17 > Photos







### 11975 Highway 17 > Interior Photos









#### Contact Us

CRAIG WAITES
803 401 4224
craig.waites@colliers.com

COLLIERS INTERNATIONAL 1301 Gervais Street, Suite 600 Columbia, SC 29201

www.colliers.com

This document has been prepared by Colliers International for advertising and general information only. Colliers International makes no guarantees, representations or warranties of any kind, expressed or implied, regarding the information including, but not limited to, warranties of content, accuracy and reliability. Any interested party should undertake their own inquiries as to the accuracy of the information. Colliers International excludes unequivocally all inferred or implied terms, conditions and warranties arising out of this document and e