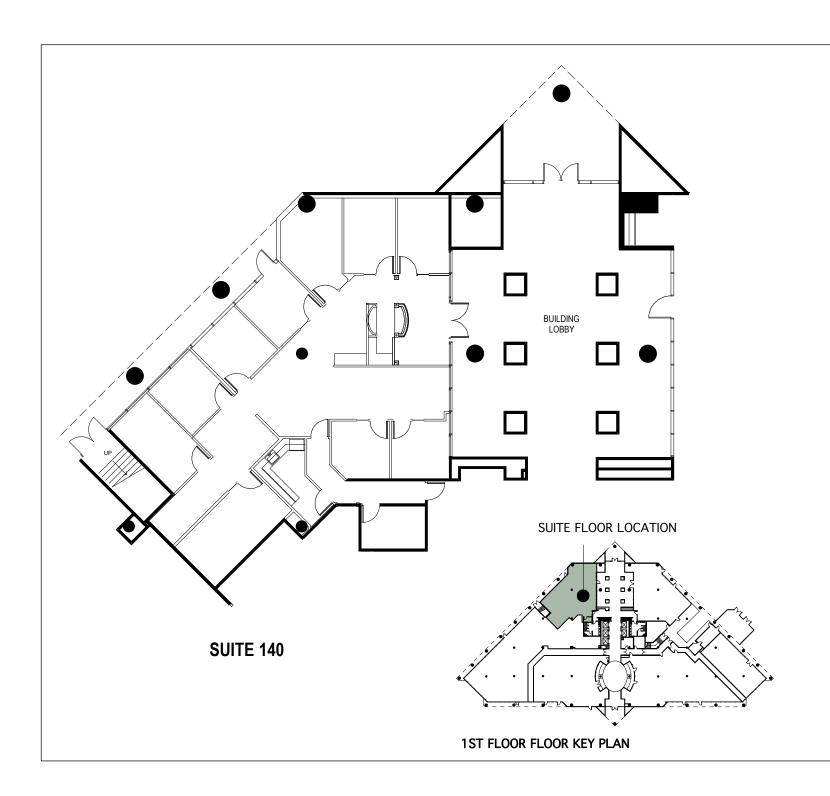

## Concord Gateway II

1855 Gateway Blvd. Concord, CA 94520

First Floor

Owned and Managed by

Sierra Pacific Properties, Inc.

Approximate Area Calculations Subject To Verification:

3,057 rsf

## As-built Plan To Be Verified

This information displayed while not guaranteed has been secured by sources we believe to be reliable. This information is subject to errors & omissions. Any tenant should conduct their own investigation.

Plan Revision - 4-3-19