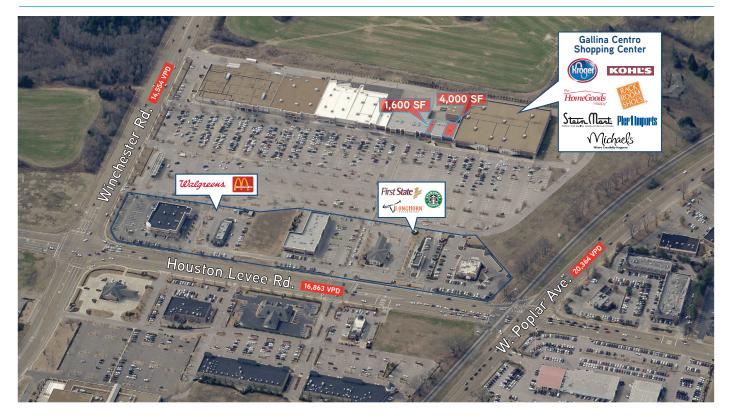

### Gallina Centro > Aerial

#### Two bays available at 1,600 and 4,000 square feet

Gallina Centro is a 350,000 square foot neighborhood shopping center located at the corner of Poplar Avenue & Houston Levee in affluent Collierville, Tennessee. Within close proximity to the Fed Ex Technology Center & Baptist Hospital, the center benefits from some of the highest household income demographics in the state of Tennessee. Combined traffic counts on Poplar Avenue, Houston Levee, and Winchester Road are over 55,000 VPD.

Developed in 2001 by Memphis based Boyle Investment Company, the property offers a wide array of shopping, dining and service options. With anchor tenants like Kohl's, Steinmart, Kroger and HomeGoods, Gallina Centro is a great source for everything from fashion and home décor to food and other necessities. Other Gallina Centro retailers and restaurants include: Catherine's Plus Sizes, Michael's, First State Bank, Rack Room Shoes, Longhorn Steakhouse, Walgreen's, First South Bank, Pier 1 Imports, Starbucks, McDonald's and Merle Norman. Offering spaces as small as 1600 SF, Gallina Centro, offers an excellent opportunity for retailers, both large and small, to reach consumers on every level.