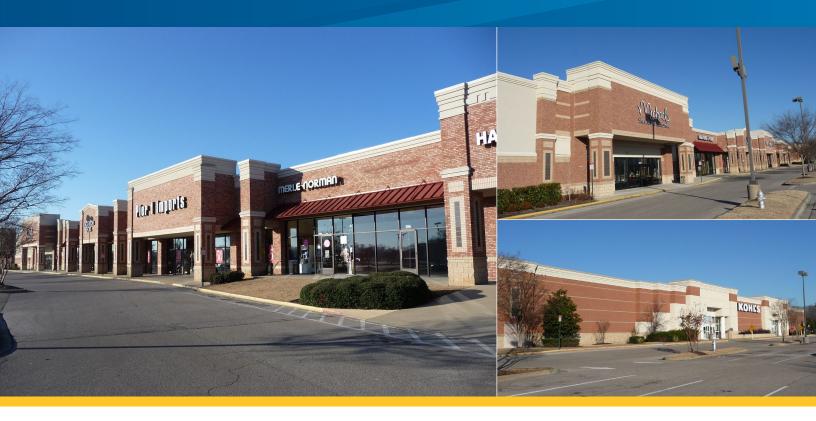

#### Two bays available at 1,600 and 4,000 square feet

Gallina Centro is a 350,000 square foot neighborhood shopping center located at the corner of Poplar Avenue & Houston Levee in affluent Collierville, Tennessee. Within close proximity to the Fed Ex Technology Center & Baptist Hospital, the center benefits from some of the highest household income demographics in the state of Tennessee. Combined traffic counts on Poplar Avenue, Houston Levee, and Winchester Road are over 55,000 VPD.

Developed in 2001 by Memphis based Boyle Investment Company, the property offers a wide array of shopping, dining and service options. With anchor tenants like Kohl's, Steinmart, Kroger and HomeGoods, Gallina Centro is a great source for everything from fashion and home décor to food and other necessities. Other Gallina Centro retailers and restaurants include: Catherine's Plus Sizes, Michael's, First State Bank, Rack Room Shoes, Longhorn Steakhouse, Walgreen's, First South Bank, Pier 1 Imports, Starbucks, McDonald's and Merle Norman. Offering spaces as small as 1600 SF, Gallina Centro, offers an excellent opportunity for retailers, both large and small, to reach consumers on every level.