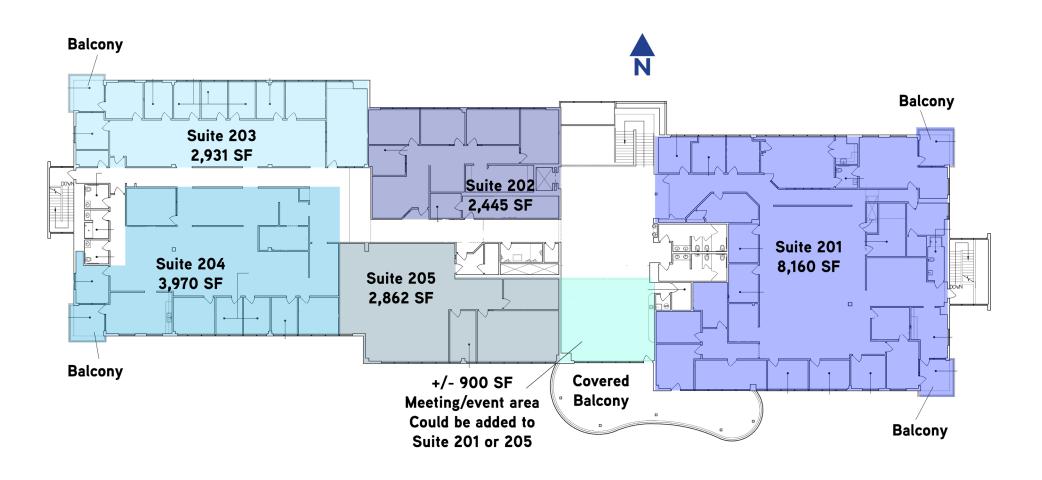

## SECOND FLOOR PLAN

4900 LANG AVE NE, ALBUQUERQUE, NM 87109

Accelerating success.

#### **Details**

Lease Rate: \$22.50 SF/Yr
Lease Type: Full-Service
Building Size: +/- 47,996 SF

> Zoning: IP

| 201111g. II      |       |             |  |
|------------------|-------|-------------|--|
| Available Space: | Suite | Rentable SF |  |
| First Floor      | 100   | 14,975      |  |
|                  | 101   | 7,738       |  |
| Second Floor     | 201   | 8,160       |  |
|                  | 202   | 2,445       |  |
|                  | 203   | 2,931       |  |
|                  | 204   | 3,970       |  |
|                  | 205   | 2 862       |  |