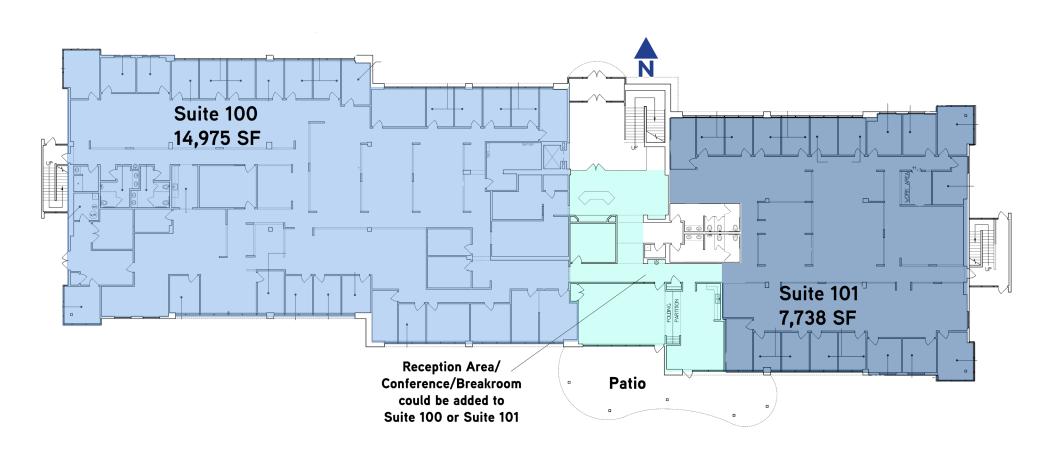

### FIRST FLOOR PLAN

4900 LANG AVE NE, ALBUQUERQUE, NM 87109

Accelerating success.

#### **Details**

Lease Rate: \$22.50 SF/Yr
Lease Type: Full-Service
Building Size: +/- 47,996 SF

> Zoning: IP

| 201111g. II      |       |             |  |
|------------------|-------|-------------|--|
| Available Space: | Suite | Rentable SF |  |
| First Floor      | 100   | 14,975      |  |
|                  | 101   | 7,738       |  |
| Second Floor     | 201   | 8,160       |  |
|                  | 202   | 2,445       |  |
|                  | 203   | 2,931       |  |
|                  | 204   | 3,970       |  |
|                  | 205   | 2 862       |  |