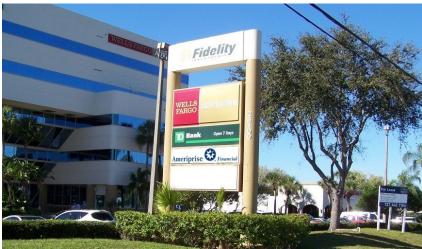

### The Property

Class "A" office building located at the northwest corner of US Highway 19 N and Republic Drive, 1/2 mile north of the Westfield Countryside Shopping Mall.

- > Space Available from 1,463 SF to 13,448 SF
- > Parking Ratio of 4/1,000 SF
- > Signalized ingress and egress to the property
- > Ground floor lobby and drive-thru banking
- > Signage Available on US Highway 19
- > Deli and common conference room on-site
- > Immediate occupancy