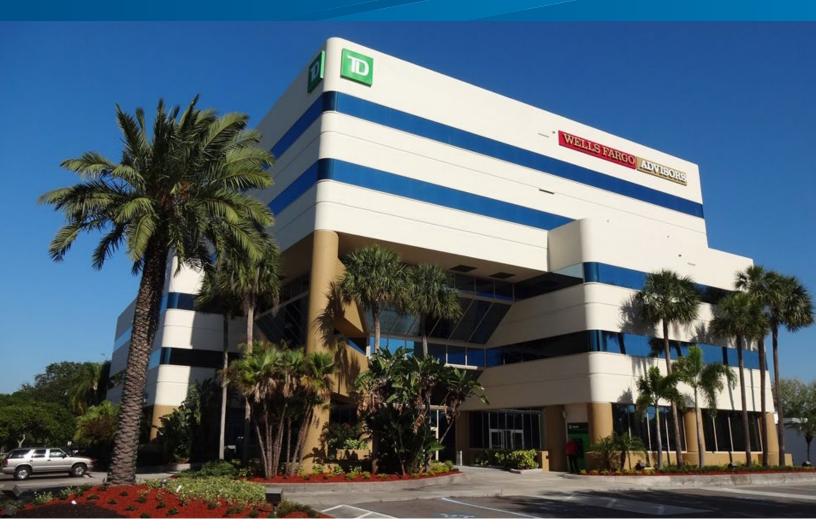

# Coastal Palms

28100 US HIGHWAY 19 N | CLEARWATER, FL 33761

### The Property

Class "A" office building located at the northwest corner of US Highway 19 N and Republic Drive, 1/2 mile north of the Westfield Countryside Shopping Mall.

- > Space Available from 1,463 SF to 13,448 SF
- > Parking Ratio of 4/1,000 SF
- > Signalized ingress and egress to the property
- > Ground floor lobby and drive-thru banking
- > Signage Available on US Highway 19
- > Deli and common conference room on-site
- > Immediate occupancy