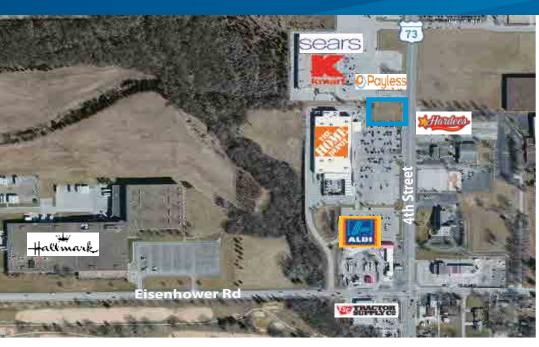

### **Property Highlights**

- > 1/2 acre
- > Ideal for retail build-to-suit
- > Nearby tenants include: Home Depot, Payless Shoe Source, Kmart, O'Reilly Auto Mart and many more
- > Zoned GBD General Business District
- > Located on U.S. Highway 73
- > Over 21,000 cars per day on 4th Street
- > Sale price: \$250,000