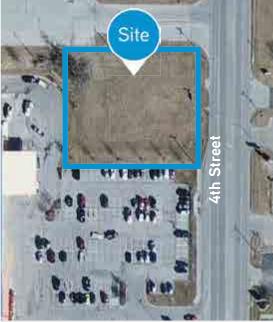

### **Property Highlights**

- > 1/2 acre
- > Ideal for retail build-to-suit
- > Nearby tenants include: Home Depot, Payless Shoe Source, Kmart, O'Reilly Auto Mart and many more
- > Zoned GBD General Business District
- > Located on U.S. Highway 73
- > Over 21,000 cars per day on 4th Street
- > Sale price: \$250,000