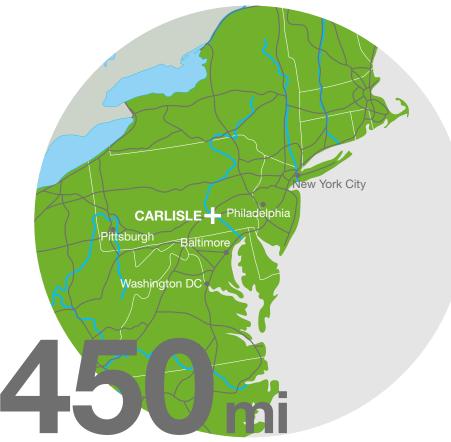

# **Carlisle Pennsylvania**

Central Pennsylvania is considered one of the premier "big box" markets in the US.

Central Pennsylvania offers affordable cost of living, large labor pool, competitive real estate pricing, access to 40% of the nation's population and high consumption of goods within its own boundaries. Central PA is conveniently located to service the greater northeast market, with occupiers taking advantage of the affordable labor pool and excellent interstate infrastructure. New York City, Philadelphia, Washington D.C., Baltimore and Pittsburgh can be easily serviced within a 200 mile drive.

radius within a day's truck drive

of the nation's population can be accessed from central Pennsylvania