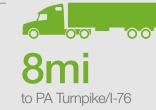

# Strategic+ access

Goodman Logistics Center Carlisle has direct access via Exit 44 to Interstate 81, the site benefits from outstanding ingress/egress and interstate access. Interstate 81 is one of the premiere transportation networks servicing the greater northeast.