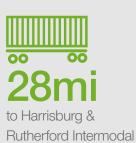

# Strategic+ access

Goodman Logistics Center Carlisle has direct access via Exit 44 to Interstate 81, the site benefits from outstanding ingress/egress and interstate access. Interstate 81 is one of the premiere transportation networks servicing the greater northeast.