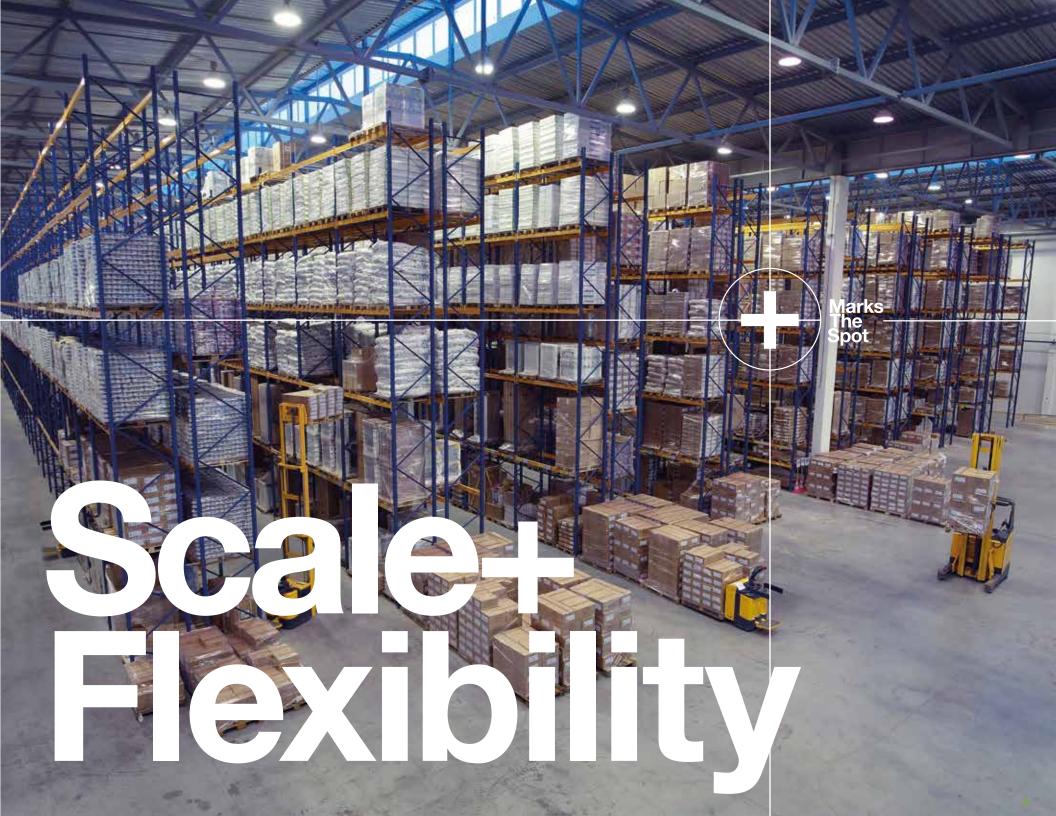

### Goodman Logistics Center Carlisle

is a 1,946,696 s.f. two phase, Class A distribution facility with a premiere location in Central Pennsylvania adjacent to interstate 81. The project is uniquely located to provide a broad supply chain solution for both Northeast and Mid-Atlantic networks. Well positioned amongst surrounding communities, companies could quick start operations and benefit from a sustainable and experienced workforce.

Goodman Logistics Center Carlisle will feature 36' minimum ceiling clearance, 194 loading positions in a cross dock configuration, abundant truck and trailer storage, expandable car parking and an allowance for above-standard office build out for customers.

The building is designed to accommodate large distribution companies with heavy container volume in a highly desirable, central location. Goodman Logistics Center Carlisle provides a unique opportunity to partner with an institutionally owned global developer, to create an efficient and operational solution for many migrating and/or expanding businesses in the central Pennsylvania region.