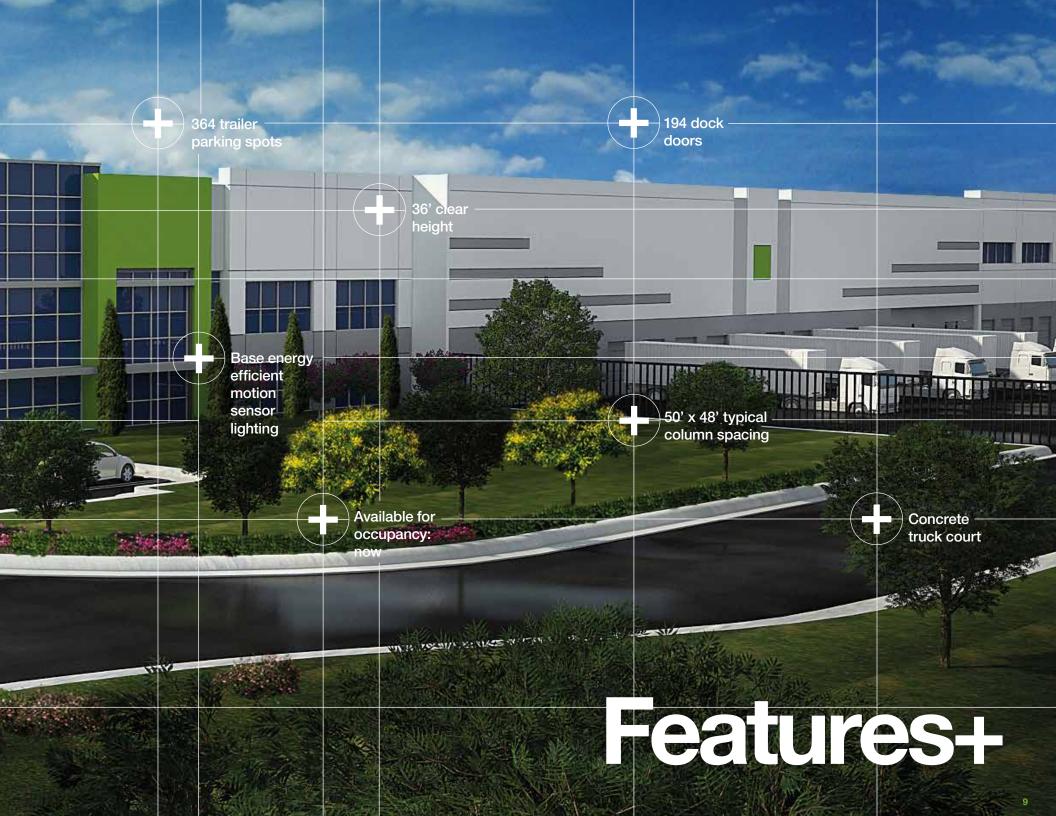

Goodman Logistics Center Carlisle will feature 36' minimum ceiling clearance, 194 loading positions in a cross dock configuration, abundant truck and trailer storage, expandable car parking and an allowance for above-standard office build out for customers.

# MASTERPLAN+

| Development details |                |                 |              |
|---------------------|----------------|-----------------|--------------|
| Building 1          | 1,007,868 s.f. | Building 2      | 938,828 s.f. |
| Clear height        | 36'            | Clear height    | 36'          |
| Trailer parking     | 180 spaces     | Trailer parking | 184 spaces   |
| Dock doors          | 100            | Dock doors      | 94           |