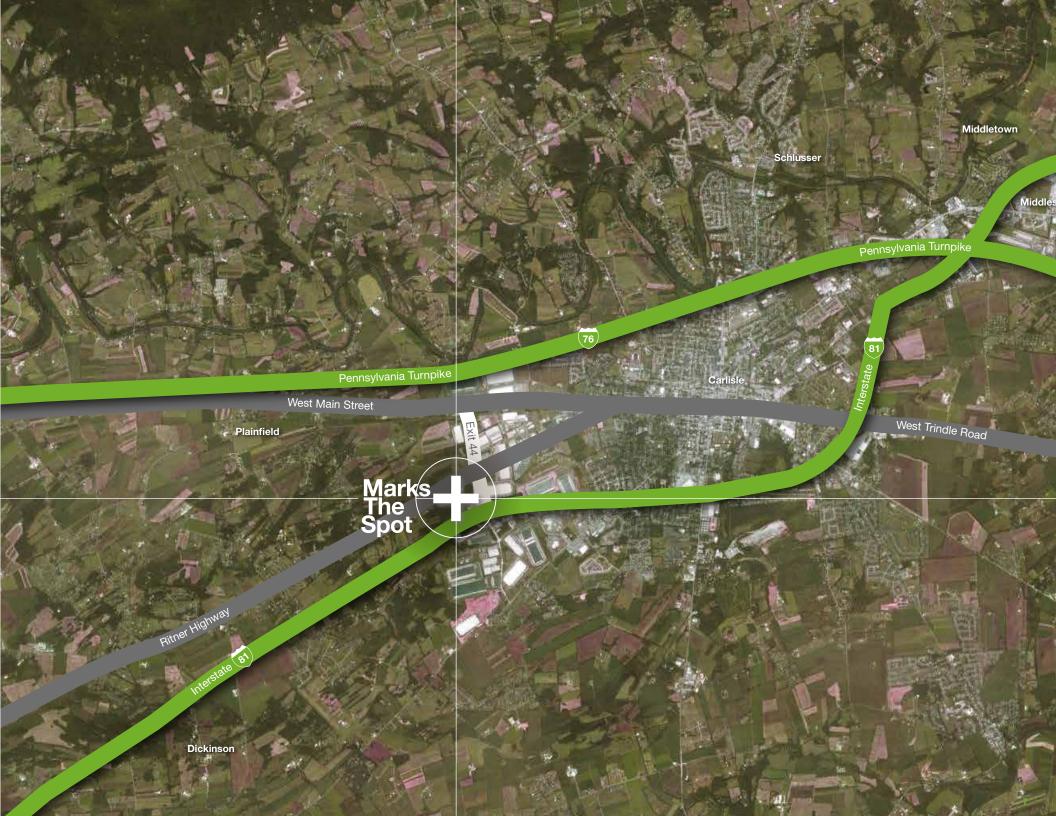

# Narks The Spot

+00.0121

# **Carlisle Pennsylvania**

Central Pennsylvania is considered one of the premier "big box" markets in the US.

Central Pennsylvania offers affordable cost of living, large labor pool, competitive real estate pricing, access to 40% of the nation's population and high consumption of goods within its own boundaries. Central PA is conveniently located to service the greater northeast market, with occupiers taking advantage of the affordable labor pool and excellent interstate infrastructure. New York City, Philadelphia, Washington D.C., Baltimore and Pittsburgh can be easily serviced within a 200 mile drive.

# Strategic+ access

Goodman Logistics Center Carlisle has direct access via Exit 44 to Interstate 81, the site benefits from outstanding ingress/egress and interstate access. Interstate 81 is one of the premiere transportation networks servicing the greater northeast.