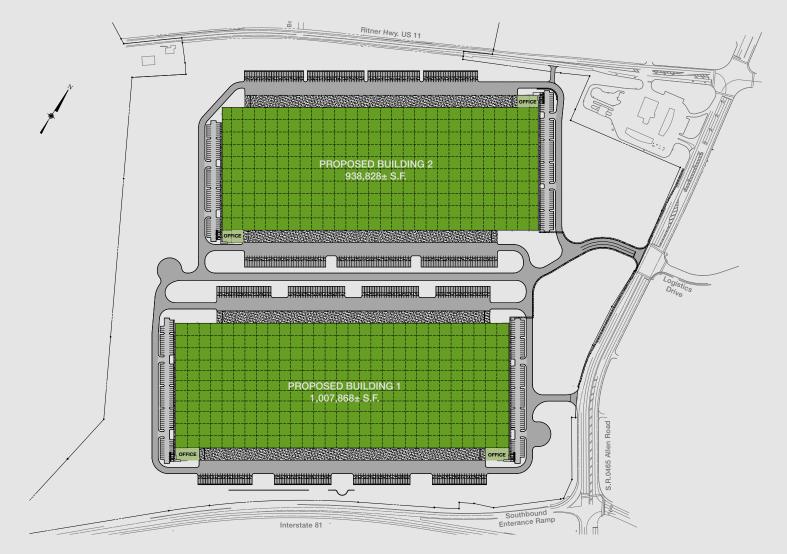

# MASTERPLAN+

| Development details |                |                 |              |
|---------------------|----------------|-----------------|--------------|
| Building 1          | 1,007,868 s.f. | Building 2      | 938,828 s.f. |
| Clear height        | 36'            | Clear height    | 36'          |
| Trailer parking     | 180 spaces     | Trailer parking | 184 spaces   |
| Dock doors          | 100            | Dock doors      | 94           |