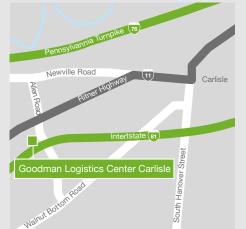

## **Goodman Logistics Center Carlisle**

SWC of I-81 and Lower Allen Drive, Carlisle, PA

# Strategic+ access

Goodman Logistics Center Carlisle has direct access via Exit 44 to Interstate 81, the site benefits from outstanding ingress/egress and interstate access. Interstate 81 is one of the premiere transportation networks servicing the greater northeast.