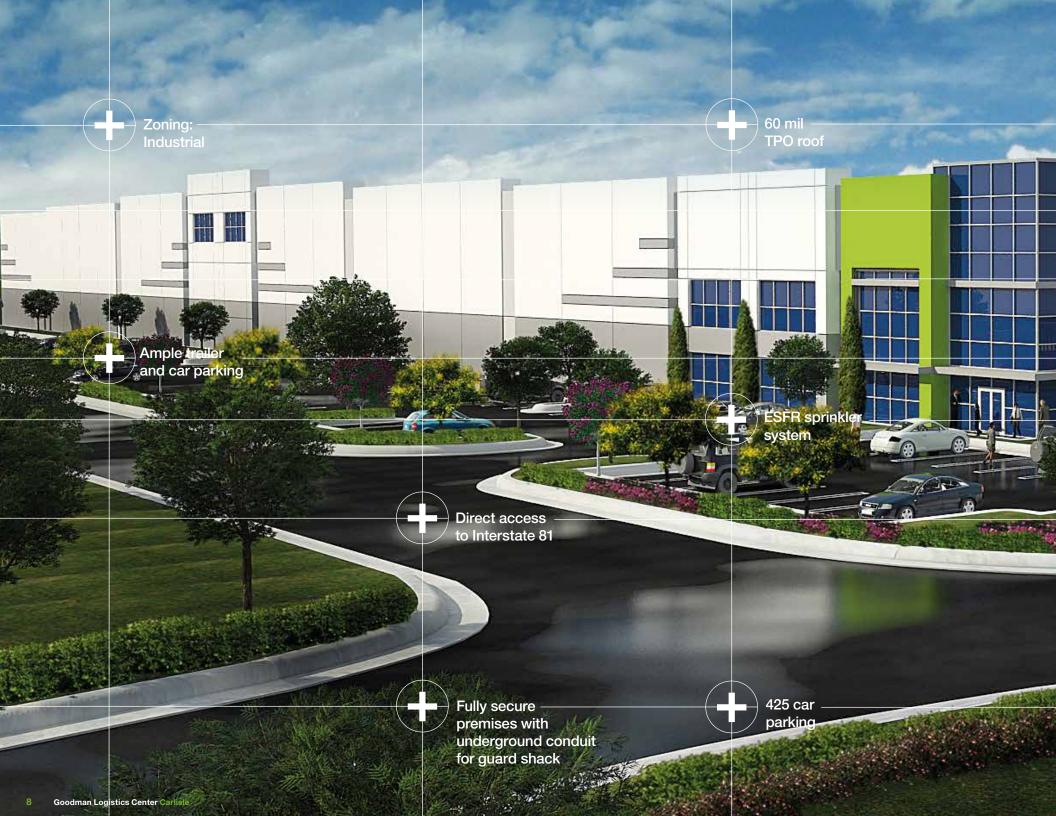

Goodman Logistics Center Carlisle will feature 36' minimum ceiling clearance, 194 loading positions in a cross dock configuration, abundant truck and trailer storage, expandable car parking and an allowance for above-standard office build out for customers.

The building is designed to accommodate large distribution companies with heavy container volume in a highly desirable, central location. Goodman Logistics Center Carlisle provides a unique opportunity to partner with an institutionally owned global developer, to create an efficient and operational solution for many migrating and/or expanding businesses in the central Pennsylvania region.