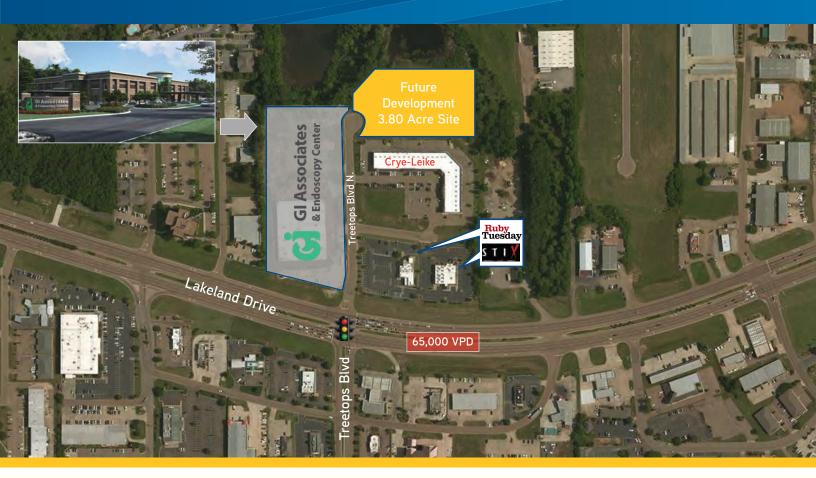

## FOR SALE > 3.80 ACRE SITE Lakeland Marketplace North

DEVELOPMENT OPPORTUNITY ALONG MEDICAL CORRIDOR, FLOWOOD, MS 39232

## **Property Description**

Colliers International is pleased to announce this listing of 3.80 acres on Lakeland Drive (MS Hwy. 25) in Flowood, Mississippi, in the Lakeland Marketplace development. The subject property is positioned at the northeast corner of Lakeland Drive and Tree Tops Boulevard and is served by a signalized lighted four way intersection with superior ingress/egress. The site benefits from the completion of the two new 4-lane highways, giving maximum exposure to huge traffic counts of 65,000 vehicles per day on Lakeland Drive. Other Tenants within the development are GI Associates, Stix, Ruby Tuesdays, and Crye-Leike. This property is well positioned to capture both demographics of Hinds County and Rankin County, one of the fastest growing counties in Mississippi.