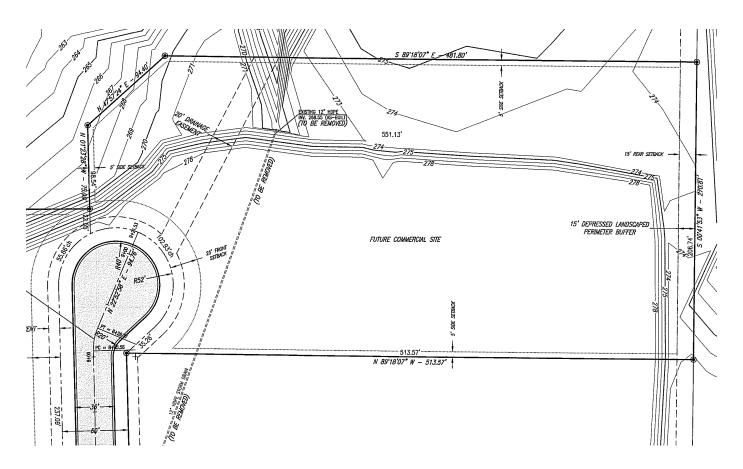

## FOR SALE > 3.80 ACRE SITE Lakeland Marketplace North

DEVELOPMENT OPPORTUNITY ALONG MEDICAL CORRIDOR, FLOWOOD, MS 39232

## **Property Description**

Colliers International is pleased to announce this listing of 3.80 acres on Lakeland Drive (MS Hwy. 25) in Flowood, Mississippi, in the Lakeland Marketplace development. The subject property is positioned at the northeast corner of Lakeland Drive and Tree Tops Boulevard and is served by a signalized lighted four way intersection with superior ingress/egress. The site benefits from the completion of the two new 4-lane highways, giving maximum exposure to huge traffic counts of 65,000 vehicles per day on Lakeland Drive. Other Tenants within the development are GI Associates, Stix, Ruby Tuesdays, and Crye-Leike. This property is well positioned to capture both demographics of Hinds County and Rankin County, one of the fastest growing counties in Mississippi.