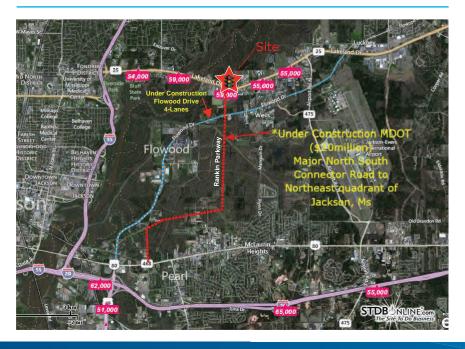

ught of as a 'bedroom' community environment to Jackson. Six colleges and universities are located within a twelve mile radius.

Flowood, Mississippi, offers the largest concentration of medical properties in the southeast region. The subject property is located in the center of the medical corridor with approximately ten major hospitals within a five-mile radius. The River Oaks Woman's Hospital in Flowood features world-class birthing suites and Rankin County's health-care index rating was higher than any rural county's in the nation.

The retail market in Flowood is growing leaps and bounds with approximately 2 million square feet of Class A power center anchors, lifestyle centers and neighborhood markets located approximately four-miles from the subject property.

## Traffic Count Map



### Information contained herein was obtained from sources deemed to be reliable. It is submitted subject to errors, omissions, and without warranty.

### Contact Us

AGENT: ED THOMAS, CCIM 901 375 4800 | EXT. 4912 MEMPHIS, TN ed.thomas@colliers.com

COLLIERS INTERNATIONAL 6000 Poplar Avenue, Suite 201 Memphis, Tn 38119

www.colliers.com/memphis