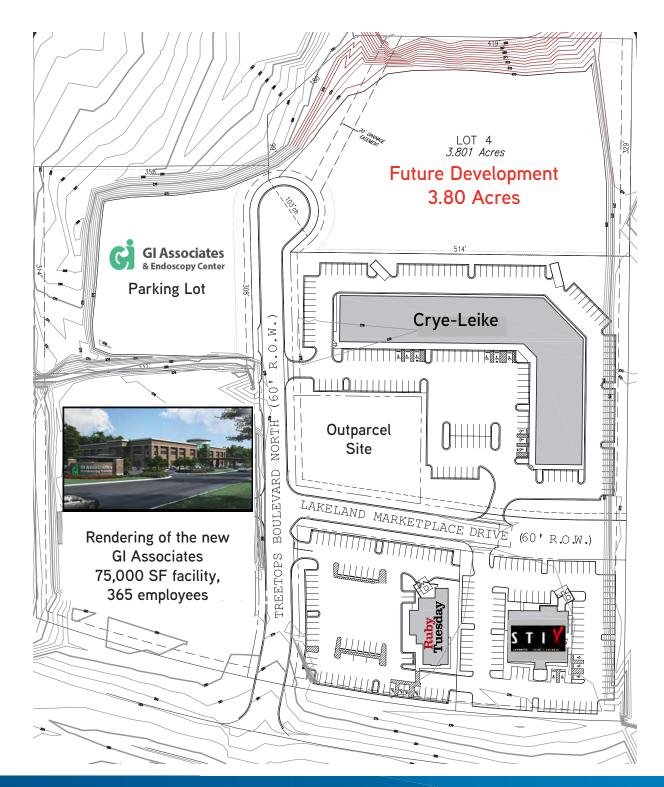

## FOR SALE > 3.80 ACRE SITE Lakeland Marketplace North

DEVELOPMENT OPPORTUNITY ALONG MEDICAL CORRIDOR, FLOWOOD, MS 39232

## **Property Description**

Colliers International is pleased to announce this listing of 3.80 acres on Lakeland Drive (MS Hwy. 25) in Flowood, Mississippi, in the Lakeland Marketplace development. The subject property is positioned at the northeast corner of Lakeland Drive and Tree Tops Boulevard and is served by a signalized lighted four way intersection with superior ingress/egress. The site benefits from the completion of the two new 4-lane highways, giving maximum exposure to huge traffic counts of 65,000 vehicles per day on Lakeland Drive. Other Tenants within the development are GI Associates, Stix, Ruby Tuesdays, and Crye-Leike. This property is well positioned to capture both demographics of Hinds County and Rankin County, one of the fastest growing counties in Mississippi.