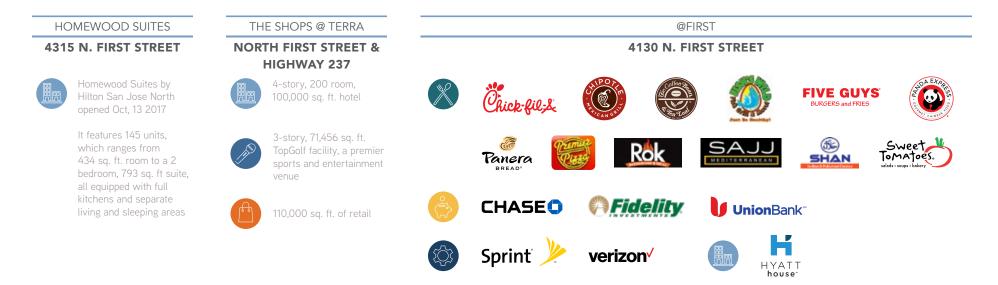

#### ENTERTAINMENT

Topgolf is a one-of-a-kind experiential concept that is entertaining millions and growing the game of golf.

Each venue features fun and competitive golf games for all ages, climate-controlled playing "bays" similar to a bowling lane, an impressive food and drink menu, private spaces for groups of any size, HDTVs to watch the big game and a music selection that will make every visit feel like a party.