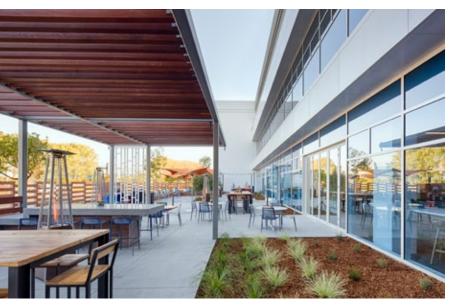

#### **NEW OUTDOOR PAVILION** ± 7,500 SF

#### **ON-SITE AMENITIES**

New Break/All-Hands Area w/access to Outdoor Pavilion

Outdoor Pavilion (±7,500 SF) includes:

- Covered pavilion w/bar-height counter, dining tables & TV wall
- Lounge dining patio
- Lounge deck w/lounge pods & festoon lighting