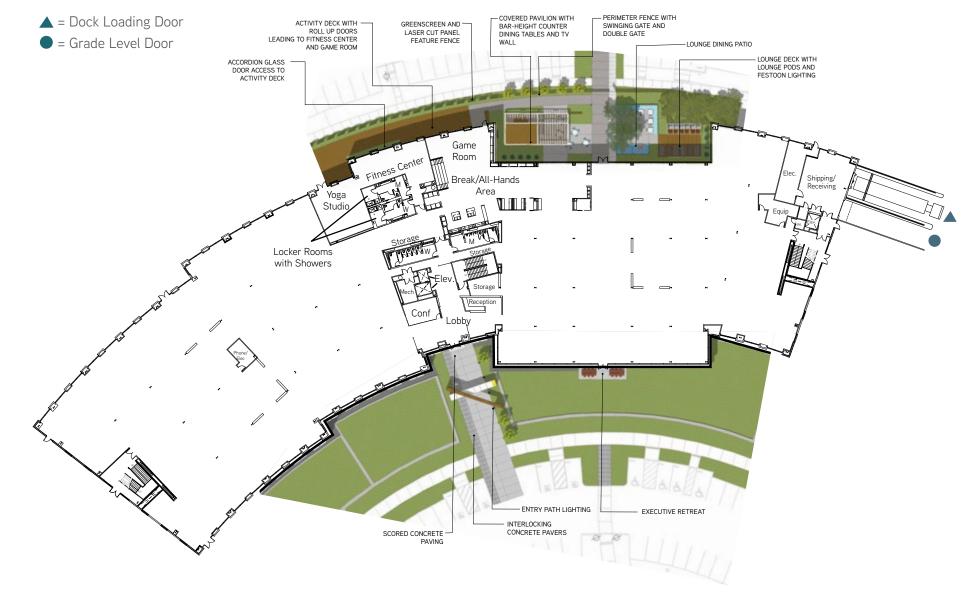

#### **ON-SITE AMENITIES**

New Break/All-Hands Area w/access to Outdoor Pavilion

Outdoor Pavilion (±7,500 SF) includes:

- Covered pavilion w/bar-height counter, dining tables & TV wall
- Lounge dining patio
- Lounge deck w/lounge pods & festoon lighting

Fitness Center w/yoga studio, lockers/showers

 Accordion glass doors lead to outdoor activity deck

Game Room

Roll-up doors lead to outdoor activity deck

Roof Deck (±2,800 SF) - 3rd Floor

Bike Racks