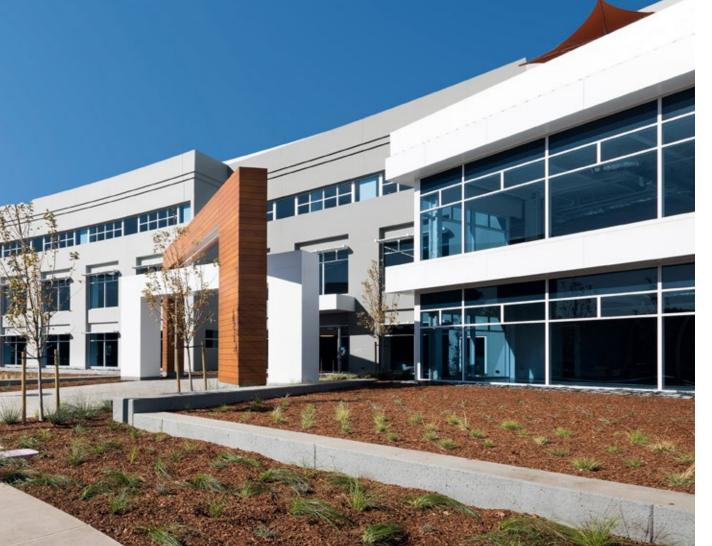

#### NEW ENTRY

Prominent identity - offering building, monument, and front entry signage with **Highway 237** and **N. First Street** visibility.

#### **PROJECT OVERVIEW**

376,664 square foot Class A office/R&D campus consists of two 3-story steel framed, state of the art buildings. The two buildings that comprise the campus are 4300 and 4400 N. First Street, on 21.95 acres.