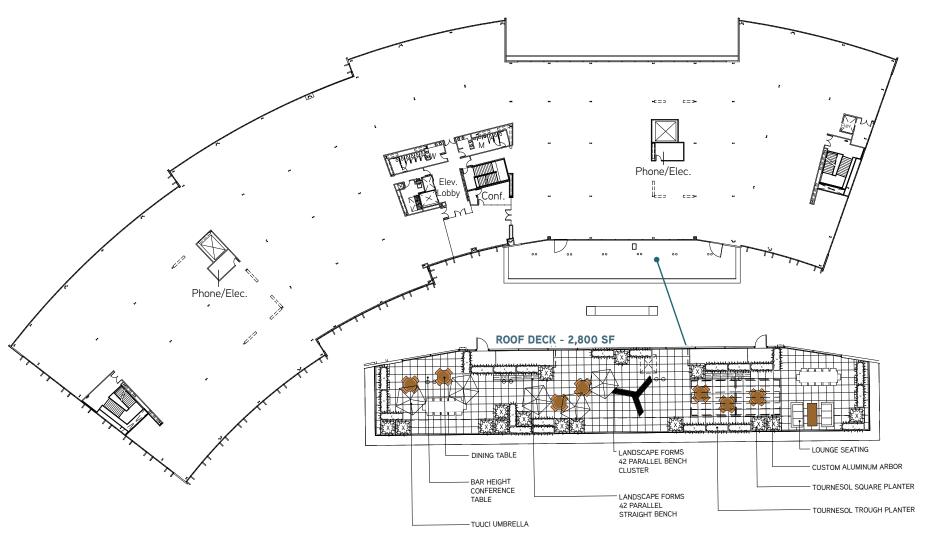

#### **THIRD FLOOR** ROOF DECK - 2,800 SF

Fitness Center w/yoga studio, lockers/showers

 Accordion glass doors lead to outdoor activity deck

Game Room

Roll-up doors lead to outdoor activity deck

Roof Deck (±2,800 SF) - 3rd Floor

Bike Racks