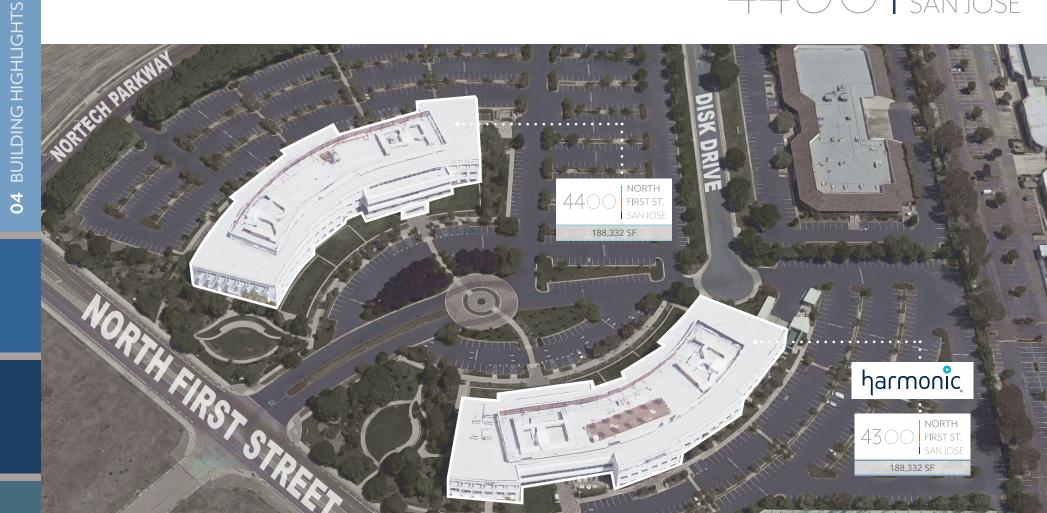

### 4300 **NORTH** 4400 SAN JOSE

#### **PROJECT OVERVIEW**

376,664 square foot Class A office/R&D campus consists of two 3-story steel framed, state of the art buildings. The two buildings that comprise the campus are 4300 and 4400 N. First Street, on 21.95 acres.

#### AVAILABILITY

4300 N. First Street – 188,332 square feet total ► Available August 31, 2020 (can be delivered sooner) 4400 N. First Street – 188,332 square feet total (Divisible)

Available now