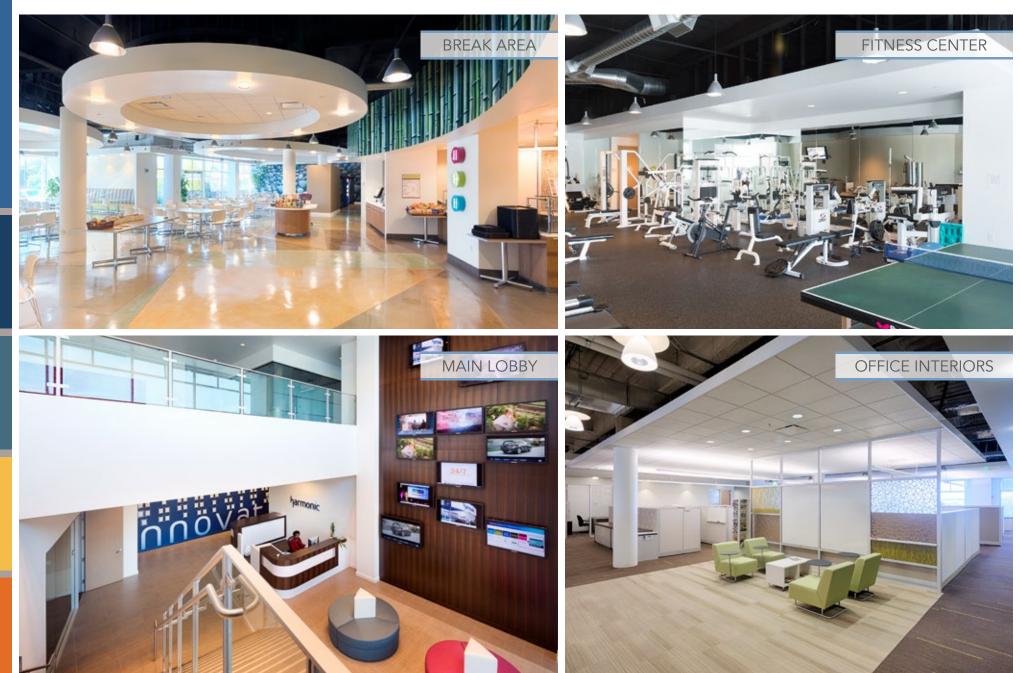

# **10** ON-SITE AMENITIES

NORTH

FIRST ST.

SAN JOSE

4

#### **ON-SITE AMENITIES**

Training Rooms Break Rooms

#### **ON-SITE AMENITIES**

New Break/All-Hands Area w/access to Outdoor Pavilion

Outdoor Pavilion (±7,500 SF) includes:

- Covered pavilion w/bar-height counter, dining tables & TV wall
- Lounge dining patio
- Lounge deck w/lounge pods & festoon lighting

Fitness Center w/yoga studio, lockers/showers

 Accordion glass doors lead to outdoor activity deck

Game Room

Roll-up doors lead to outdoor activity deck

Roof Deck (±2,800 SF) - 3rd Floor

Bike Racks