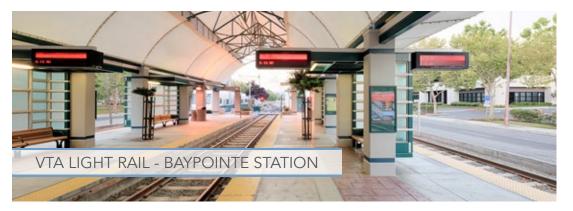

|            | SNAPSHOT                                                                              | DISTANCE         | TIME                |  |  |  |
|------------|---------------------------------------------------------------------------------------|------------------|---------------------|--|--|--|
|            | VTA Light Rail – Champion Station                                                     | 1.3 miles        | 8 minute bike ride  |  |  |  |
|            | Amtrak/Ace – Great America Station                                                    | 2.3 miles        | 15 minute bike ride |  |  |  |
|            | Bus – Lines 58                                                                        | adjacent to site | 1 minute walk       |  |  |  |
|            | Highways – 237, 880/17 &<br>Montague Expressway                                       | within 2.5 miles | 1-5 minute drive    |  |  |  |
| $\bigstar$ | Mineta San Jose International Airport                                                 | 5 miles          | 12 minute drive     |  |  |  |
| bo         | New Milpitas BART Station scheduled to open in 2018<br>(accessible via VTA Lightrail) |                  |                     |  |  |  |