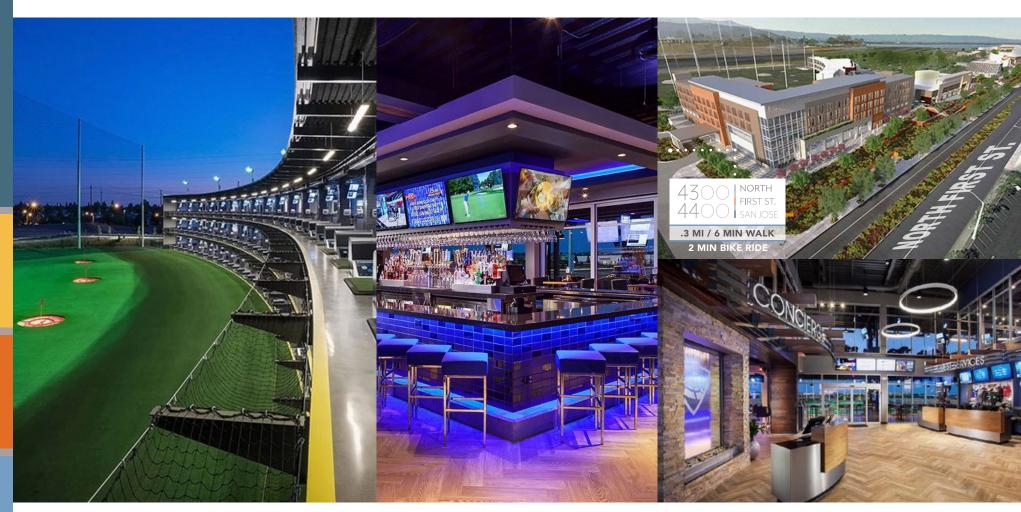

#### ENTERTAINMENT

Topgolf is a one-of-a-kind experiential concept that is entertaining millions and growing the game of golf.

Each venue features fun and competitive golf games for all ages, climate-controlled playing "bays" similar to a bowling lane, an impressive food and drink menu, private spaces for groups of any size, HDTVs to watch the big game and a music selection that will make every visit feel like a party.

#### WALKING DISTANCE AMENITIES MAP

Major highways 237 and 880/17 along with Montague Expressway are within 2.5 miles offering convenient access by car or truck. A short 12 minute drive to Mineta San Jose International Airport makes domestic and international travel very convenient.