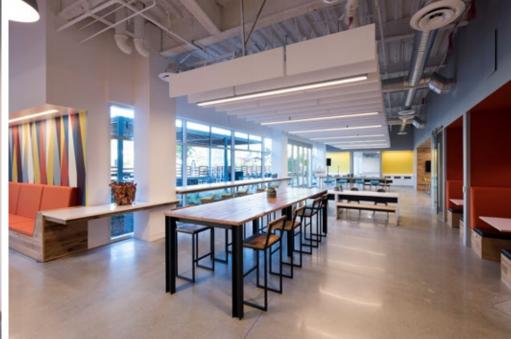

#### **NEW** BREAK/ALL-HANDS AREA

#### **ON-SITE AMENITIES**

New Break/All-Hands Area w/access to Outdoor Pavilion

Outdoor Pavilion (±7,500 SF) includes:

- Covered pavilion w/bar-height counter, dining tables & TV wall
- Lounge dining patio
- Lounge deck w/lounge pods & festoon lighting