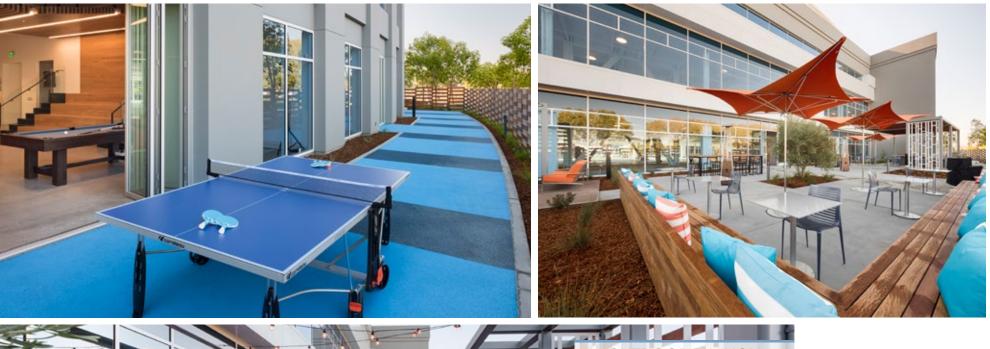

#### **NEW OUTDOOR PAVILION** ± 7,500 SF

#### 4400 **NORTH** FIRST ST. SAN JOSE

Covered pavilion with bar-height counter, dining tables and TV wall

Lounge deck with lounge pods and festoon lighting

Lounge dining patio

#### **NEW** GAME ROOM

NORTH

FIRST ST.

44

#### **NEW** BREAK/ALL-HANDS AREA