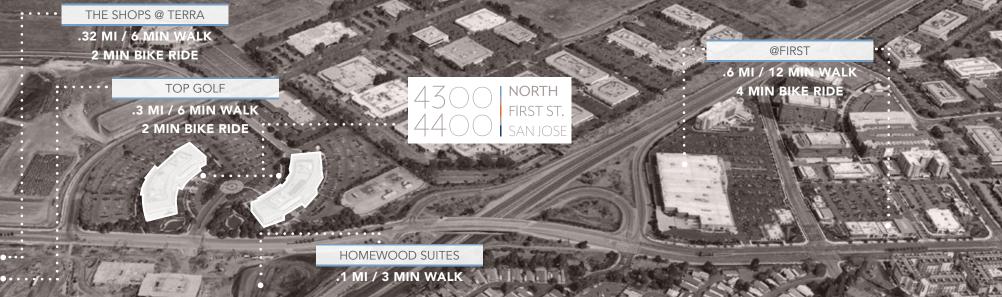

#### WALKING DISTANCE AMENITIES MAP

Major highways 237 and 880/17 along with Montague Expressway are within 2.5 miles offering convenient access by car or truck. A short 12 minute drive to Mineta San Jose International Airport makes domestic and international travel very convenient.

|            | SNAPSHOT                                                                              | DISTANCE         | TIME                |  |  |  |
|------------|---------------------------------------------------------------------------------------|------------------|---------------------|--|--|--|
|            | VTA Light Rail – Champion Station                                                     | 1.3 miles        | 8 minute bike ride  |  |  |  |
|            | Amtrak/Ace – Great America Station                                                    | 2.3 miles        | 15 minute bike ride |  |  |  |
|            | Bus – Lines 58                                                                        | adjacent to site | 1 minute walk       |  |  |  |
|            | Highways – 237, 880/17 &<br>Montague Expressway                                       | within 2.5 miles | 1-5 minute drive    |  |  |  |
| $\bigstar$ | Mineta San Jose International Airport                                                 | 5 miles          | 12 minute drive     |  |  |  |
| bo         | New Milpitas BART Station scheduled to open in 2018<br>(accessible via VTA Lightrail) |                  |                     |  |  |  |