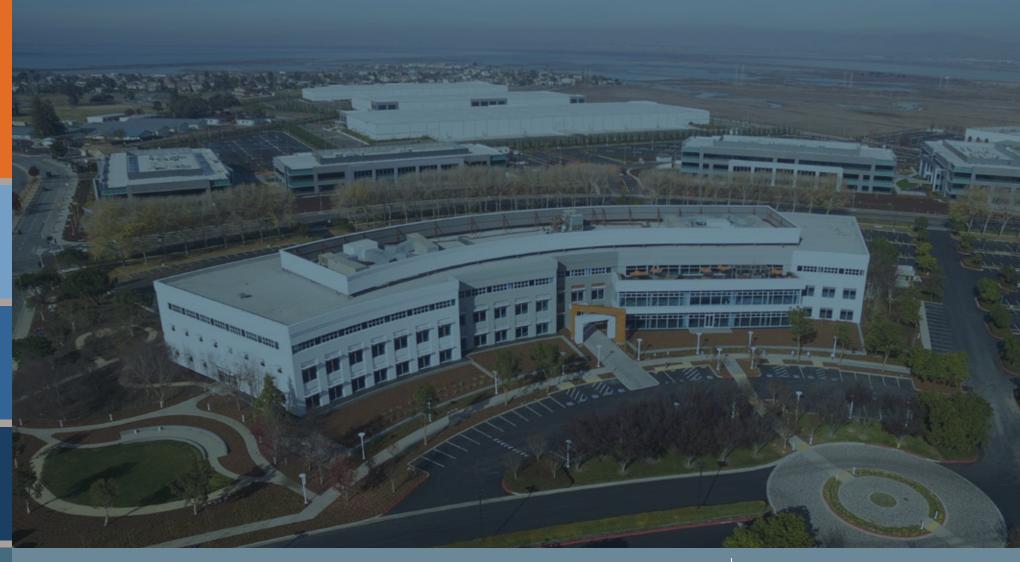

#### **PROJECT OVERVIEW**

376,664 square foot Class A office/R&D campus consists of two 3-story steel framed, state of the art buildings. The two buildings that comprise the campus are 4300 and 4400 N. First Street, on 21.95 acres.

#### BUILDING SIZE

Campus Opportunity up to 376,664 square feet

Prominent identity along Highway 237

High visibility signage opportunities