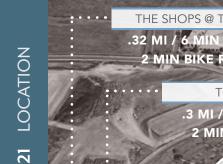

#### WALKING DISTANCE AMENITIES MAP

Major highways 237 and 880/17 along with Montague Expressway are within 2.5 miles offering convenient access by car or truck. A short 12 minute drive to Mineta San Jose International Airport makes domestic and international travel very convenient.

|            | SNAPSHOT                                                                              | DISTANCE         | TIME                |  |  |  |
|------------|---------------------------------------------------------------------------------------|------------------|---------------------|--|--|--|
|            | VTA Light Rail – Champion Station                                                     | 1.3 miles        | 8 minute bike ride  |  |  |  |
|            | Amtrak/Ace – Great America Station                                                    | 2.3 miles        | 15 minute bike ride |  |  |  |
|            | Bus – Lines 58                                                                        | adjacent to site | 1 minute walk       |  |  |  |
|            | Highways – 237, 880/17 &<br>Montague Expressway                                       | within 2.5 miles | 1-5 minute drive    |  |  |  |
| $\bigstar$ | Mineta San Jose International Airport                                                 | 5 miles          | 12 minute drive     |  |  |  |
| bo         | New Milpitas BART Station scheduled to open in 2018<br>(accessible via VTA Lightrail) |                  |                     |  |  |  |