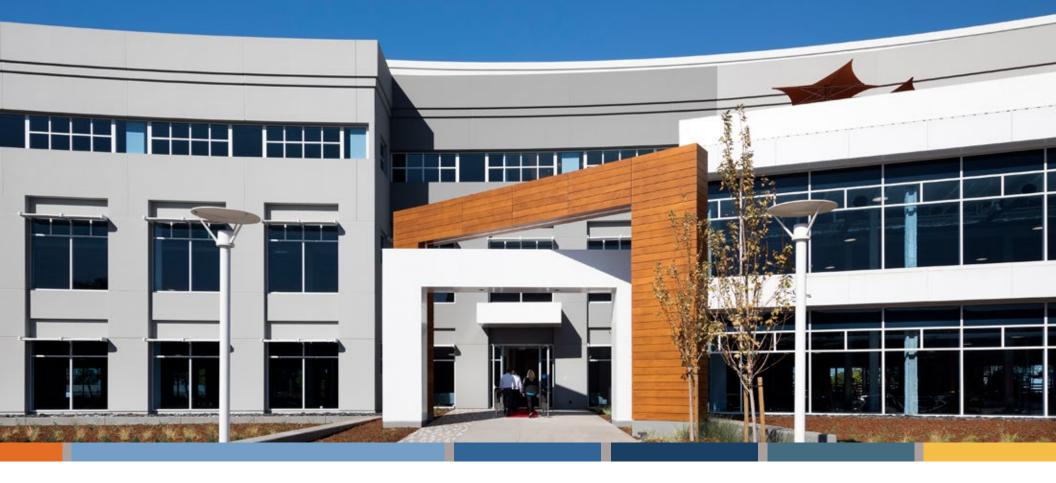

#### NEW ENTRY

Prominent identity - offering building, monument, and front entry signage with **Highway 237** and **N. First Street** visibility.

#### **PROJECT OVERVIEW**

376,664 square foot Class A office/R&D campus consists of two 3-story steel framed, state of the art buildings. The two buildings that comprise the campus are 4300 and 4400 N. First Street, on 21.95 acres.