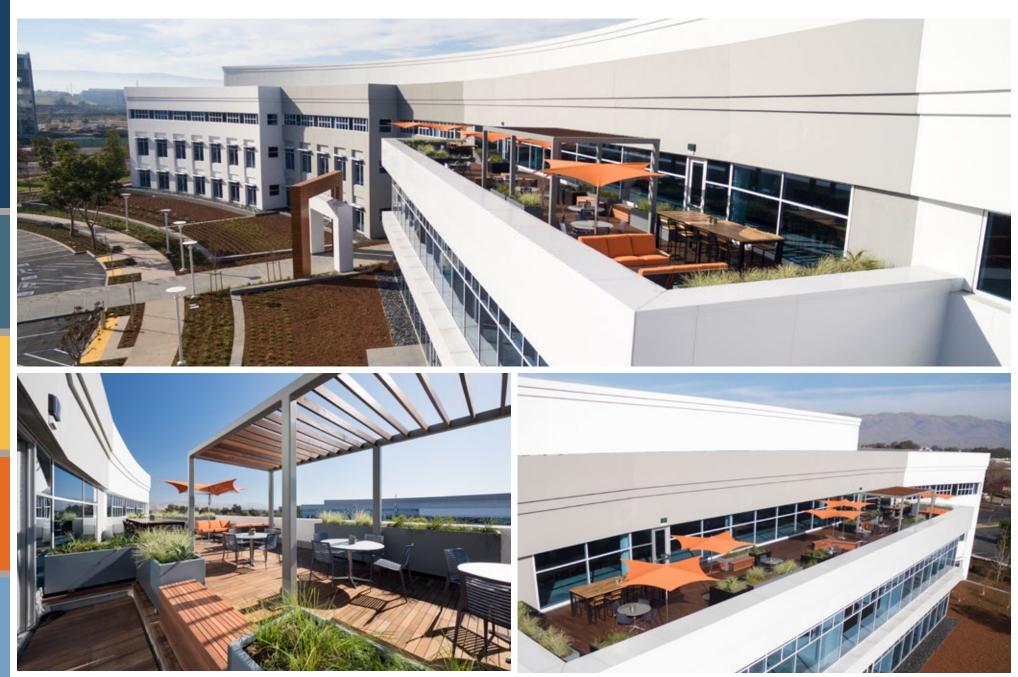

#### **ON-SITE AMENITIES**

New Break/All-Hands Area w/access to Outdoor Pavilion

Outdoor Pavilion (±7,500 SF) includes:

- Covered pavilion w/bar-height counter, dining tables & TV wall
- Lounge dining patio
- Lounge deck w/lounge pods & festoon lighting

Fitness Center w/yoga studio, lockers/showers

 Accordion glass doors lead to outdoor activity deck

Game Room

Roll-up doors lead to outdoor activity deck

Roof Deck (±2,800 SF) - 3rd Floor

Bike Racks