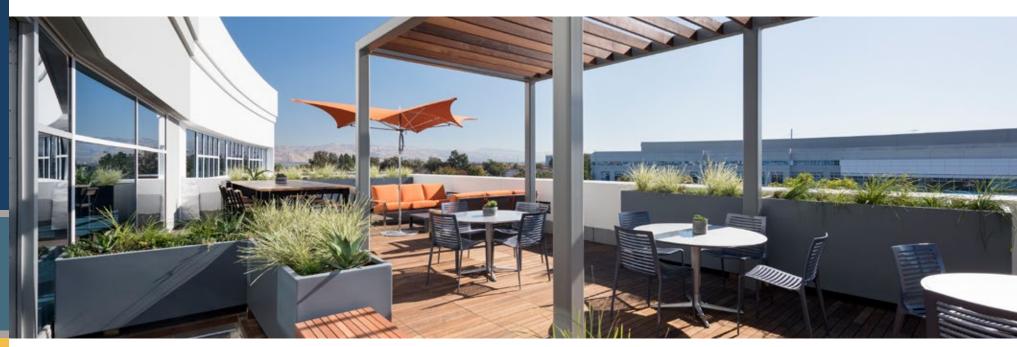

#### **NEW OUTDOOR PAVILION** ± 7,500 SF

#### 4400 **NORTH** FIRST ST. SAN JOSE

Covered pavilion with bar-height counter, dining tables and TV wall

Lounge deck with lounge pods and festoon lighting

Lounge dining patio

#### **ON-SITE AMENITIES**

New Break/All-Hands Area w/access to Outdoor Pavilion

Outdoor Pavilion (±7,500 SF) includes:

- Covered pavilion w/bar-height counter, dining tables & TV wall
- Lounge dining patio
- Lounge deck w/lounge pods & festoon lighting