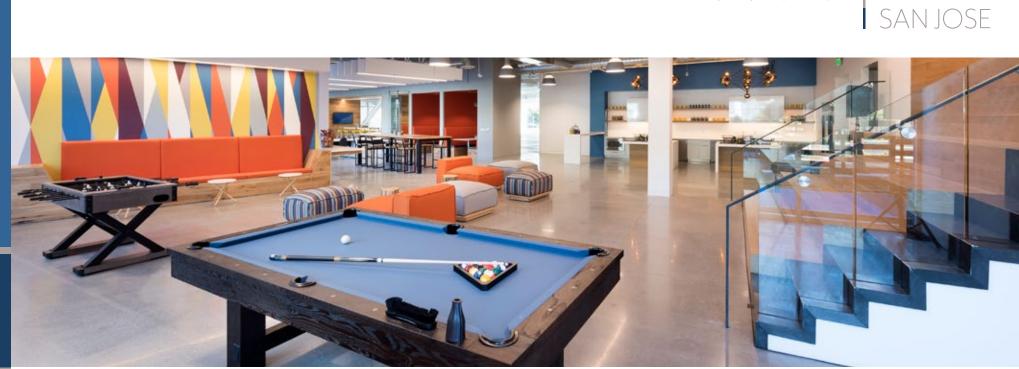

st Street – 188,332 square feet total (Divisible)

Available now



#### **TABLE OF CONTENTS**



#### 04 BUILDING HIGHLIGHTS

**06** ON-SITE AMENITIES

11 FLOOR PLANS

20 LOCATION

24 YOU'RE IN GOOD COMPANY

25 CONTACT US

**SITE PLAN** 





#### BUILDING SIZE

Campus Opportunity up to 376,664 square feet



Prominent identity along Highway 237



High visibility signage opportunities







#### NEW ENTRY

Prominent identity - offering building, monument, and front entry signage with **Highway 237** and **N. First Street** visibility.





#### **NEW OUTDOOR PAVILION** ± 7,500 SF

#### 4400 **NORTH** FIRST ST. SAN JOSE





Covered pavilion with bar-height counter, dining tables and TV wall

Lounge deck with lounge pods and festoon lighting

Lounge dining patio

#### **NEW** GAME ROOM



NORTH

FIRST ST.

44



#### **NEW** BREAK/ALL-HANDS AREA

#### 4400 **NORTH** FIRST ST. SAN JOSE







#### **EXISTING INTERIORS**

# **10** ON-SITE AMENITIES



NORTH

FIRST ST.

SAN JOSE

4







#### **ON-SITE AMENITIES**

Training Rooms Break Rooms

#### **BUILDING DETAILS**

- ► AVAILABILITY 188,332 SF 3-story office/R&D building
- **POWER** 4,000 amps at 480 volts total servicing building and an emergency diesel generator system
- **FLOOR PLATES** 60,992-63,670 square feet
- ► SHIPPING & RECEIVING 1 dock / 1 grade

► HVAC

540 tons total servicing building (4-135 ton box car units)

- PARKING 3.6/1.000 One (1) electric vehicle (EV) charging station w/2 ports
- ► CLEAR HEIGHT Slab-to-slab: 14'6" to 15'9"
- ► FIBER Fiber optic cable to the building (AT&T)

#### ELEVATORS - 2 TOTAL