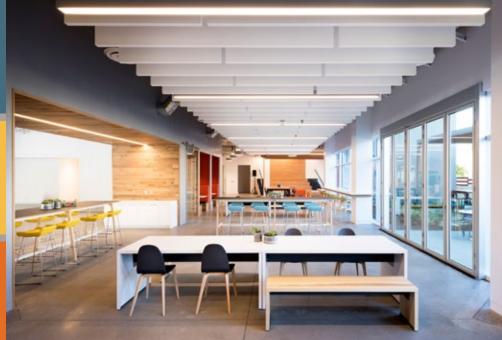

#### **NEW** BREAK/ALL-HANDS AREA

#### **ON-SITE AMENITIES**

New Break/All-Hands Area w/access to Outdoor Pavilion

Outdoor Pavilion (±7,500 SF) includes:

- Covered pavilion w/bar-height counter, dining tables & TV wall
- Lounge dining patio
- Lounge deck w/lounge pods & festoon lighting