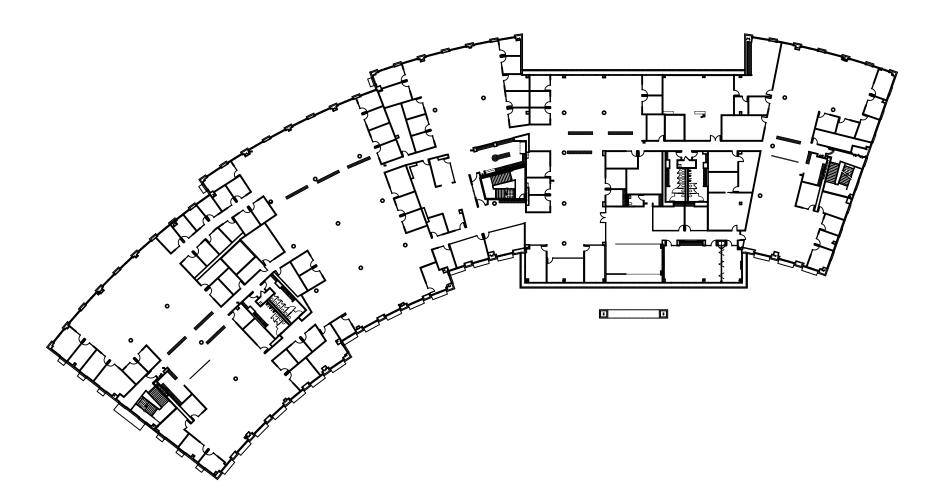

#### SECOND FLOOR 63,670 SQUARE FEET MARKET READY FLOOR PLAN

#### **THIRD FLOOR 60,992 SQUARE FEET** MARKET READY FLOOR PLAN