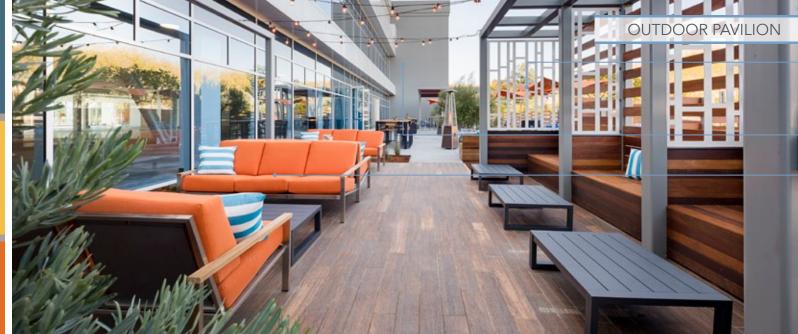

#### **NEW OUTDOOR PAVILION** ± 7,500 SF

#### **ON-SITE AMENITIES**

New Break/All-Hands Area w/access to Outdoor Pavilion

Outdoor Pavilion (±7,500 SF) includes:

- Covered pavilion w/bar-height counter, dining tables & TV wall
- Lounge dining patio
- Lounge deck w/lounge pods & festoon lighting

## ANORTHFIRST ST.SAN JOSE

**OUTDOOR PAVILION - 7,500 SF** 