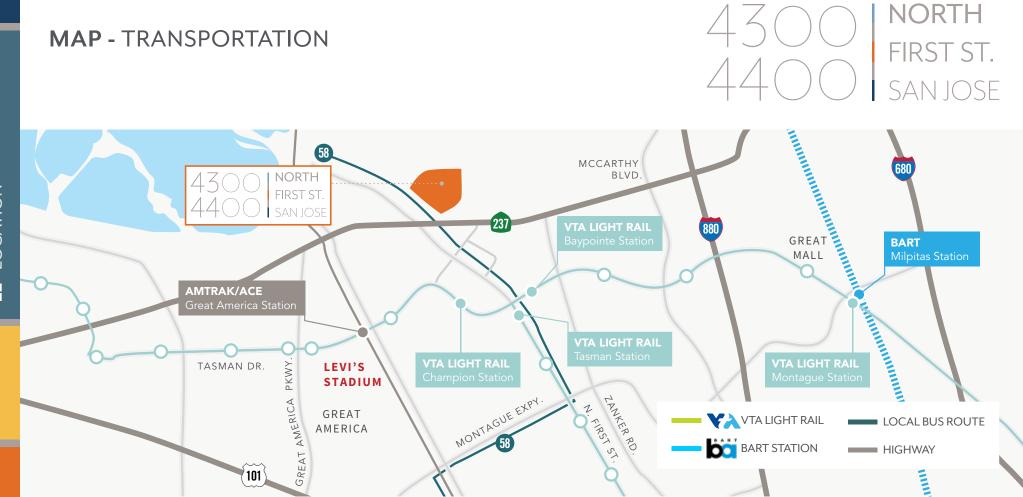

#### WALKING DISTANCE AMENITIES MAP

Major highways 237 and 880/17 along with Montague Expressway are within 2.5 miles offering convenient access by car or truck. A short 12 minute drive to Mineta San Jose International Airport makes domestic and international travel very convenient.

|            | SNAPSHOT                                                                              | DISTANCE         | TIME                |  |  |  |
|------------|---------------------------------------------------------------------------------------|------------------|---------------------|--|--|--|
|            | VTA Light Rail – Champion Station                                                     | 1.3 miles        | 8 minute bike ride  |  |  |  |
|            | Amtrak/Ace – Great America Station                                                    | 2.3 miles        | 15 minute bike ride |  |  |  |
|            | Bus – Lines 58                                                                        | adjacent to site | 1 minute walk       |  |  |  |
|            | Highways – 237, 880/17 &<br>Montague Expressway                                       | within 2.5 miles | 1-5 minute drive    |  |  |  |
| $\bigstar$ | Mineta San Jose International Airport                                                 | 5 miles          | 12 minute drive     |  |  |  |
| bo         | New Milpitas BART Station scheduled to open in 2018<br>(accessible via VTA Lightrail) |                  |                     |  |  |  |