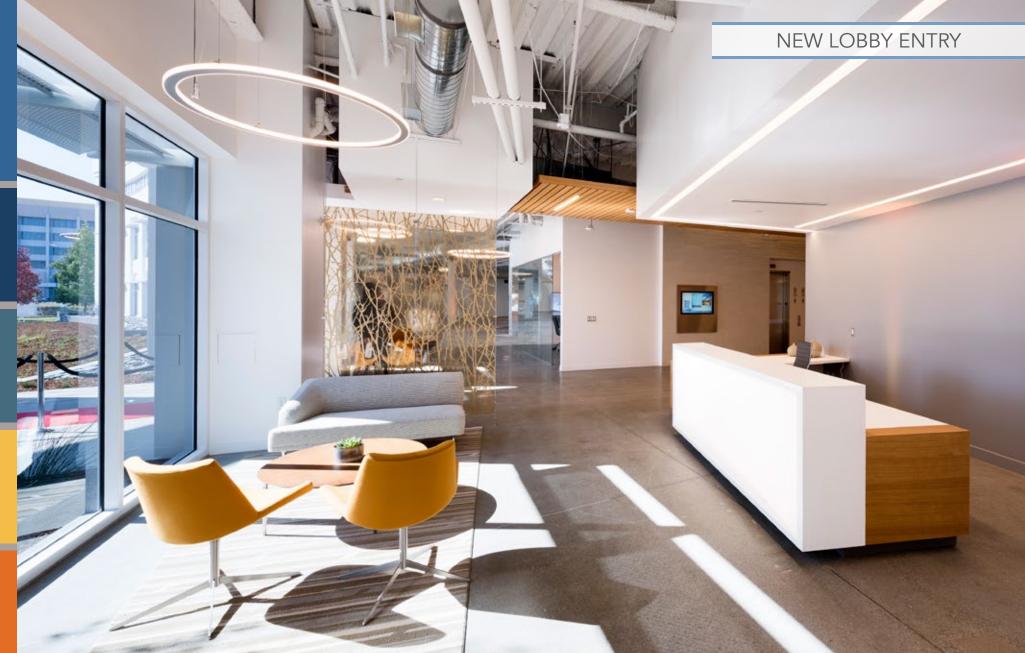

te of the art buildings. The two buildings that comprise the campus are 4300 and 4400 N. First Street, on 21.95 acres.

#### AVAILABILITY

4300 N. First Street – 188,332 square feet total ► Available August 31, 2020 (can be delivered sooner) 4400 N. First Street – 188,332 square feet total (Divisible)

Available now



#### **TABLE OF CONTENTS**



#### 04 BUILDING HIGHLIGHTS

**06** ON-SITE AMENITIES

11 FLOOR PLANS

20 LOCATION

24 YOU'RE IN GOOD COMPANY

25 CONTACT US

**SITE PLAN** 





#### BUILDING SIZE

Campus Opportunity up to 376,664 square feet



Prominent identity along Highway 237



High visibility signage opportunities







#### NEW ENTRY

Prominent identity - offering building, monument, and front entry signage with **Highway 237** and **N. First Street** visibility.





#### **NEW OUTDOOR PAVILION** ± 7,500 SF

#### 4400 **NORTH** FIRST ST. SAN JOSE





Covered pavilion with bar-height counter, dining tables and TV wall

Lounge deck with lounge pods and festoon lighting

Lounge dining patio

#### **NEW** GAME ROOM



NORTH

FIRST ST.

44



#### **NEW** BREAK/ALL-HANDS AREA

#### 4400 **NORTH** FIRST ST. SAN JOSE







#### **EXISTING INTERIORS**

# **10** ON-SITE AMENITIES



NORTH

FIRST ST.

SAN JOSE

4







#### **ON-SITE AMENITIES**

Training Rooms Break Rooms

#### **BUILDING DETAILS**

- ► AVAILABILITY 188,332 SF 3-story office/R&D building
- **POWER** 4,000 amps at 480 volts total servicing building and an emergency diesel generator system
- **FLOOR PLATES** 60,992-63,670 square feet
- ► SHIPPING & RECEIVING 1 dock / 1 grade

► HVAC

540 ton