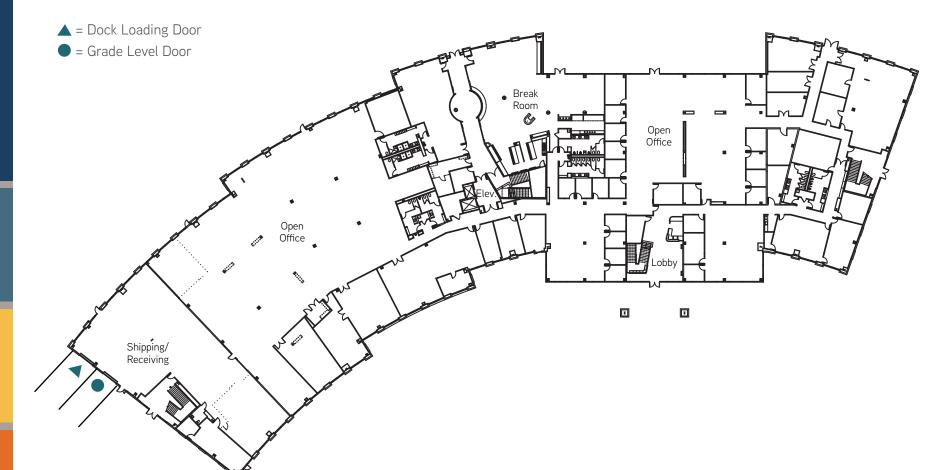

#### **FIRST FLOOR 63,670 SQUARE FEET** AVAILABLE AUGUST 31, 2020 (CAN BE DELIVERED SOONER)

#### **BUILDING DETAILS**

- AVAILABILITY 188,332 SF 3-story office/R&D building (Divisible)
- POWER

4,000 amps at 480 volts total servicing building and an emergency diesel generator system

- ► FLOOR PLATES 60,992-63,670 square feet
- SHIPPING & RECEIVING 1 dock / 1 grade

#### **BUILDING DETAILS**

- ► AVAILABILITY 188,332 SF 3-story office/R&D building
- **POWER** 4,000 amps at 480 volts total servicing building and an emergency diesel generator system
- **FLOOR PLATES** 60,992-63,670 square feet
- ► SHIPPING & RECEIVING 1 dock / 1 grade