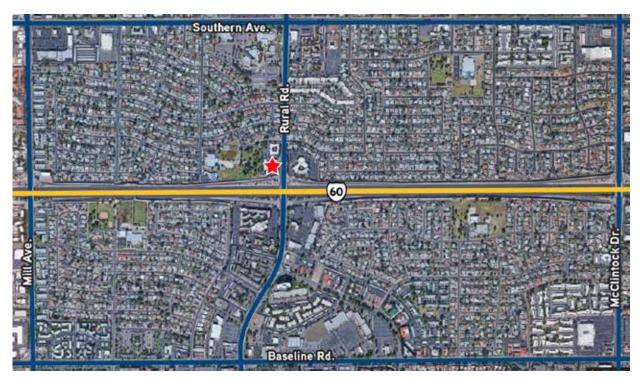

## Tempe Parkside

3920 SOUTH RURAL ROAD, TEMPE, AZ

AMENITIES - WITHIN 1 MILE RADIUS

| DEMOGRAPHICS                 | 1 MILE                   | 3 MILES  | 5 MILES  |
|------------------------------|--------------------------|----------|----------|
| 2017 Total Population        | 22,151                   | 156,237  | 346,531  |
| 2022 Estimated Population    | 23,984                   | 168,131  | 373,229  |
| 2017 Median Household Income | \$52,147                 | \$48,229 | \$50,463 |
| Traffic Count US 60          | 198,250 Vehicles Per Day |          |          |
| Traffic Count Rural Rd.      | 35,922 Vehicles Per Day  |          |          |