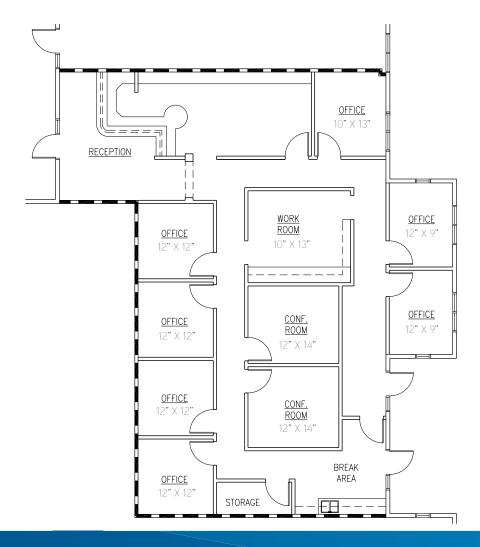

## Tempe Parkside

3920 SOUTH RURAL ROAD, TEMPE, AZ

SPACE PLAN

Suite 112 | ±3,226 SF