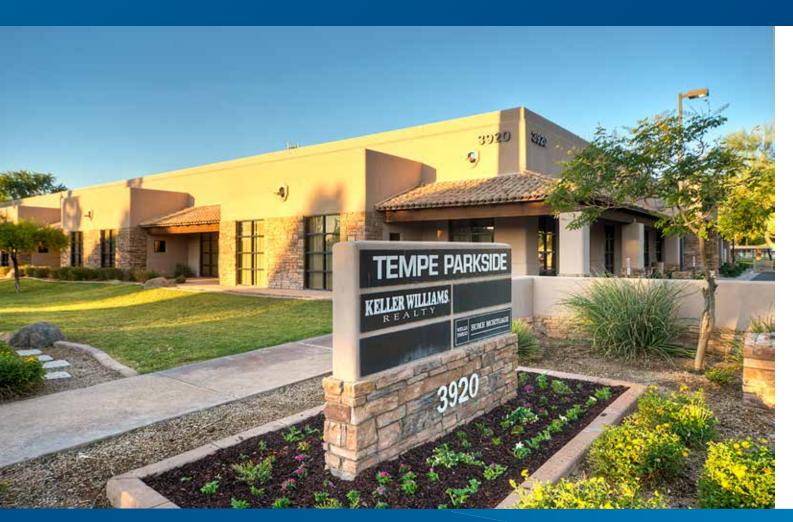

# Tempe Parkside

3920 SOUTH RURAL ROAD, TEMPE, AZ

Suite 112 ±3,226 SF \$22.00/FS

Suite 117 ±195 SF \$600.00 Per Month

Building Size: ±21,042

Parking Ratio: 4.66/1,000

Year Built: 2003

#### PROPERTY FEATURES

- Single-story garden office is upgraded throughout with marble flooring and natural-stone accents
- > Lushly landscaped exterior with shaded garden area
- > Monument signage available
- > Great location Directly off of US-60
- Convenient access to Arizona State University and Sky Harbor International Airport
- > Nearby shopping and dining amenities

### FOR LEASE > CLASS A | SINGLE-STORY | GARDEN-OFFICE BUILDING