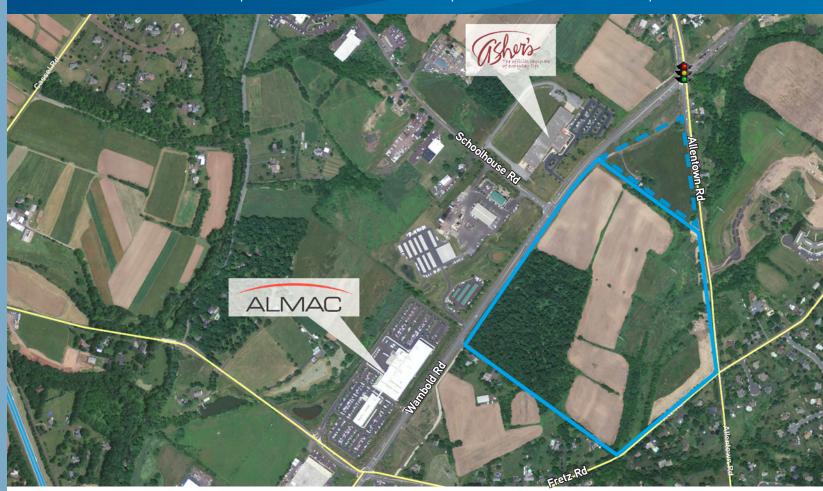

## www.2130allentown.com

2130 Allentown Road is extremely well-positioned with immediate access to I-476 and the 309 Connector. All utilities are present and the site dimensions lend itself to significant development.

Recent nearby projects — including a new Marriott Hotel, a residential development, and the Almac Pharmaceuticals Headquarters — have raised the profile of the site and future prospects for the tract will be attracted to this unmatched location.