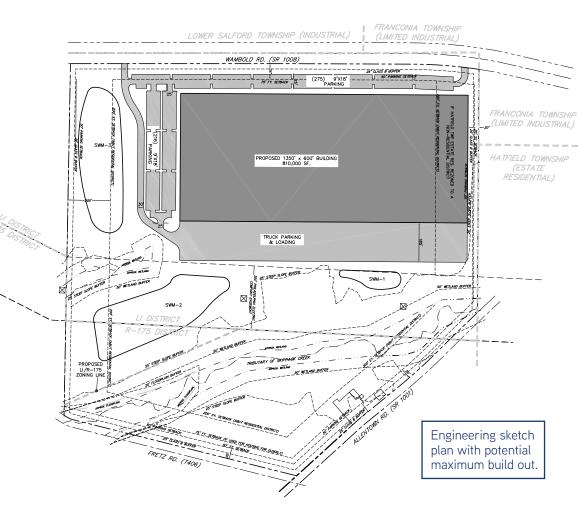

#### **HIGHLIGHTS**

- One of the largest industrial sites available in Montgomery County
- Ideal development parcel amid strong activity for distribution, warehouse, flex, medical, healthcare, office, residential, and more
- Located in the heart of Philadelphia's technology and life science marketplace
- Additional acreage potentially available
- Convenient access within two miles of I-476 (NE Extension of the Pennsylvania Turnpike/I-276), Lehigh Valley and the I-78 corridor
- Uniquely positioned on the Route 309 Connector a five-mile corridor to provide direct connection from Sumneytown Pike (S.R. 63) north of the PA Turnpike Lansdale Interchange to PA Route 309
- Potential LERTA Designation: Local Economic Revitalization Tax Assistance tax abatement program\*
- 10-year real estate abatement on improvements, beginning at 100% abatement in the first year and decreasing by 10% each subsequent year

### > SITE FEATURES

- Zoned: LI (Limited Industrial District) and R-175 (Residential District)
- Water: North Penn Water Authority
- Sewer: Towamencin Township Municipal Authority
- Electric: PECO Energy
- Gas: PECO Energy