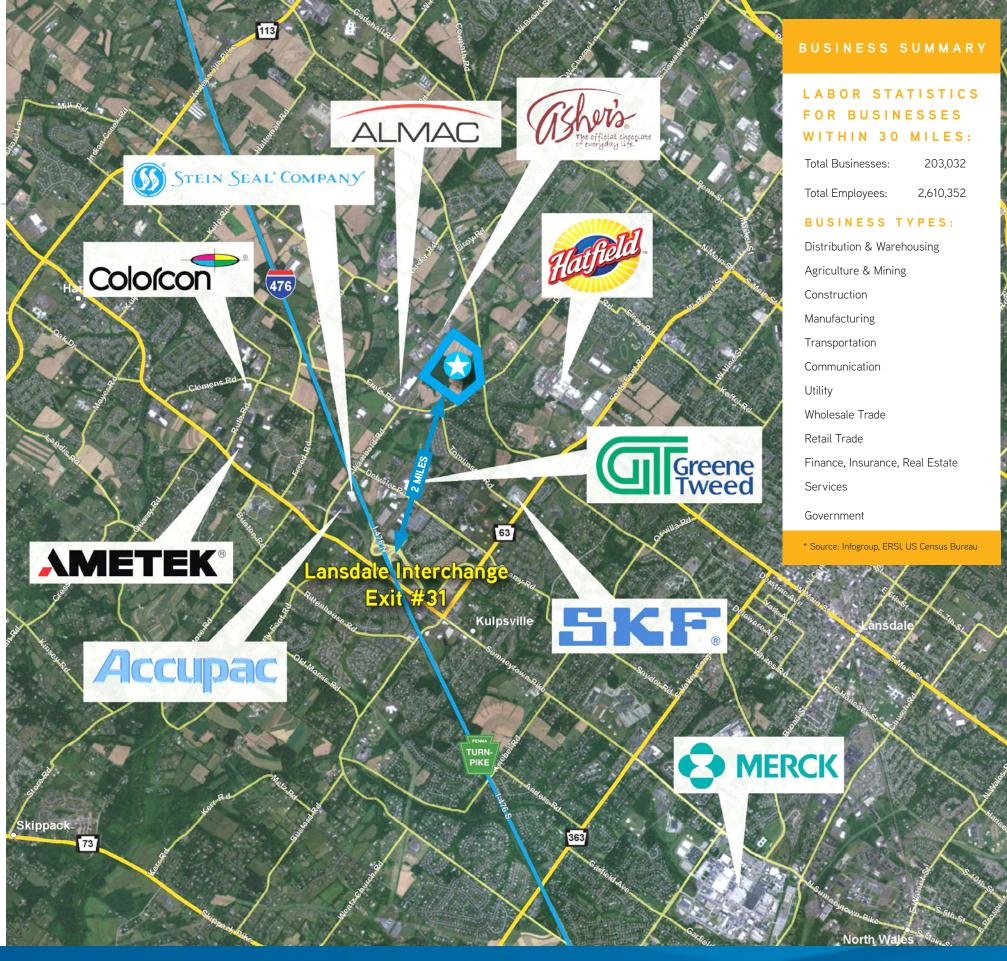

#### **HIGHLIGHTS**

- One of the largest industrial sites available in Montgomery County
- Ideal development parcel amid strong activity for distribution, warehouse, flex, medical, healthcare, office, residential, and more
- Located in the heart of Philadelphia's technology and life science marketplace
- Additional acreage potentially available
- Convenient access within two miles of I-476 (NE Extension of the Pennsylvania Turnpike/I-276), Lehigh Valley and the I-78 corridor
- Uniquely positioned on the Route 309 Connector a five-mile corridor to provide direct connection from Sumneytown Pike (S.R. 63) north of the PA Turnpike Lansdale Interchange to PA Route 309
- Potential LERTA Designation: Local Economic Revitalization Tax Assistance tax abatement program\*
- 10-year real estate abatement on improvements, beginning at 100% abatement in the first year and decreasing by 10% each subsequent year

Recent nearby projects — including a new Marriott Hotel, a residential development, and the Almac Pharmaceuticals Headquarters — have raised the profile of the site and future prospects for the tract will be attracted to this unmatched location.