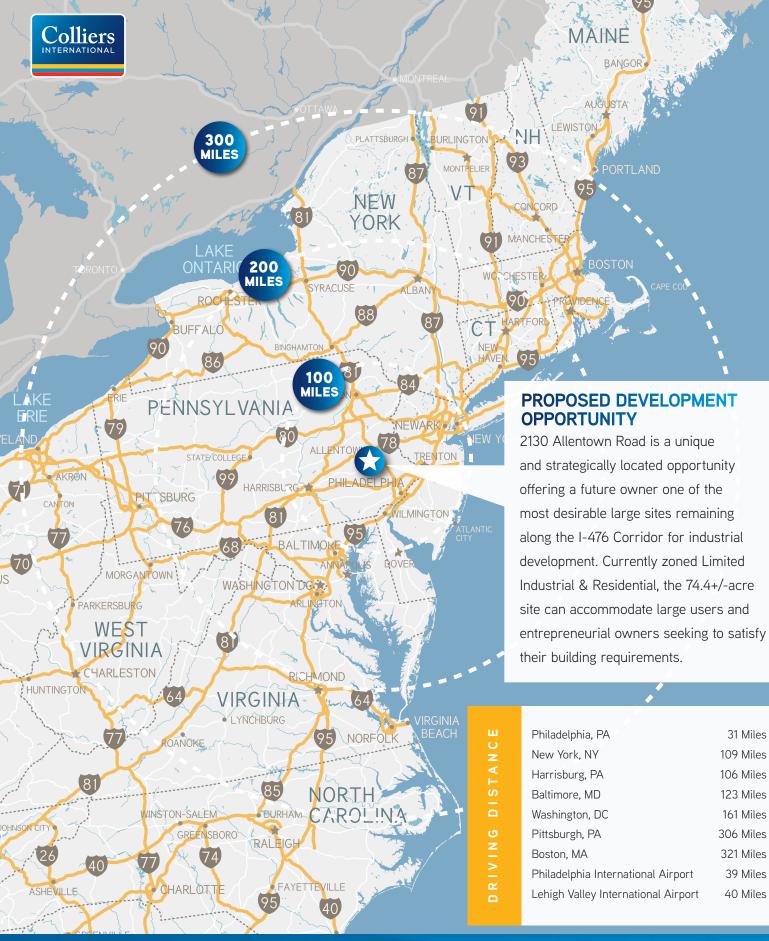

# Prime 74.4+/- Acre Development Opportunity

2130 ALLENTOWN ROAD, TOWAMENCIN TOWNSHIP, MONTGOMERY COUNTY, PA

## www.2130allentown.com

2130 Allentown Road is extremely well-positioned with immediate access to I-476 and the 309 Connector. All utilities are present and the site dimensions lend itself to significant development.