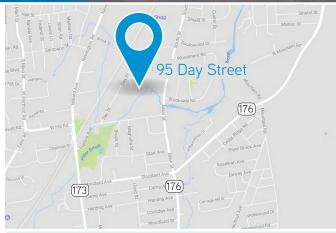

#### LOCATION

From Hartford, take I-84 W. Take Exit 45 and turn right onto Flatbush Avenue. Turn left onto New Park Avenue. Turn left onto New Britain Avenue. Turn right onto South Street. Turn right onto Day Street. The property will be on the left.