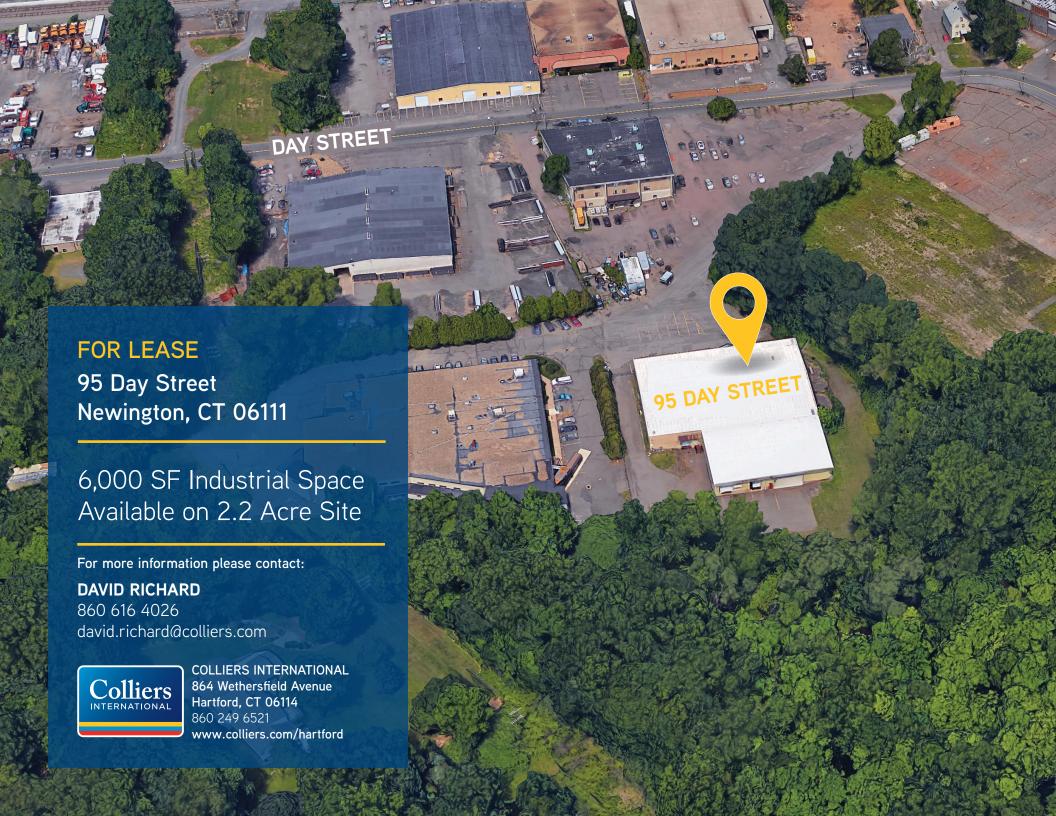

## FOR LEASE

# 95 Day Street, Newington, CT 06111

95 Day Street is a 20,400 SF industrial building with 6,000 SF available for lease. This is a nice shop/warehouse with loading docks and drive-in door.

- > 6,000 SF available for lease
- > One (14'x16') drive-in door
- > Four loading docks (1 interior/3 exterior)
- > 12'-20' ceiling height
- > Built in 1970
- > 2.2 acre site
- > I-Zoning
- > 220 volts / 600 amps