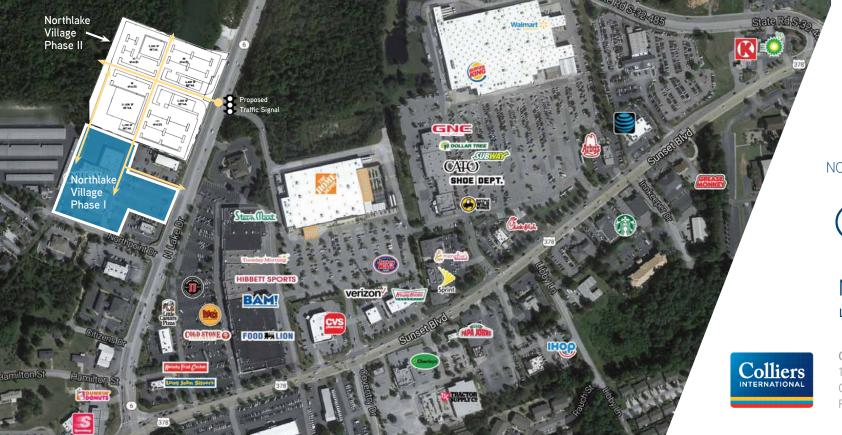

2018 Full Renovation underway now!

2019 Phase II New Construction.

LE FRENCH CAFE

- > Phase II (adjacent) new construction to start later this year.
- In the heart of Lexington, one of the fastest growing submarkets in the Columbia MSA.
- > Nearby anchor tenants include The Home Depot, Food Lion, Stein Mart, Publix, Tuesday Morning, Walmart and a wide variety of restaurants to include Chick-fil-A and Starbucks.
- Contact Brokers for lease rates.