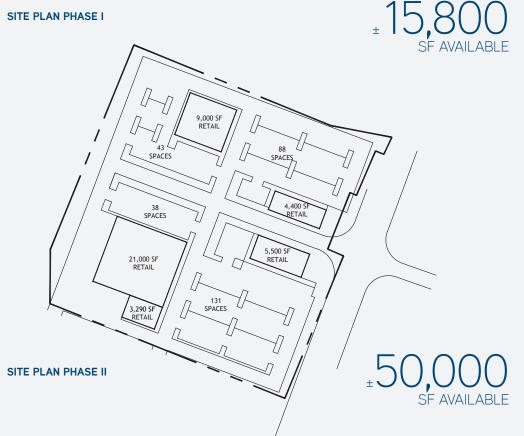

#### **KEY HIGHLIGHTS**

- > Available: ±1,000 15,800 SF in Phase I.
- > Available: ±50,000 SF to be constructed in Phase II.
- > Adjoined to Regal Cinemas, which is the only theatre in the market.
- > Phase I renovations of Regal are underway. Shopping center facade is being replaced and new landsacping work to be completed by July 2018.

## FOR LEASE PHASE I:

- Retail/restaurant space available adjoined to the ±18,000 SF Regal
- Improvements Facade, hardscape, parking lot and landscape renovations underway with delivery anticipated mid 2018.
- Available Space: ±1,000 to 15,800 square feet

#### FOR LEASE PHASE II:

- Delivery anticipated for 2019
- New construction!
- Available Space: Up to ±50,000 square feet

NORTHLAKE VILLAGE

929

North Lake Drive LEXINGTON | SC

Colliers International

1301 Gervais Street | Suite 600 Columbia, SC 29201 P: +1 803 254 2300