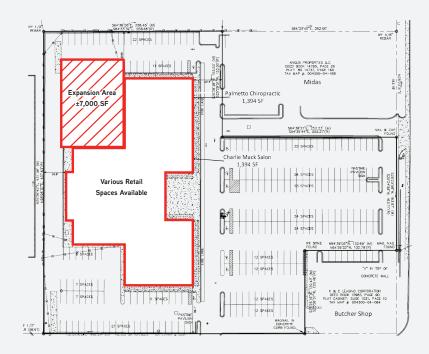

## FOR LEASE PHASE I:

- Retail/restaurant space available adjoined to the ±18,000 SF Regal
- Improvements Facade, hardscape, parking lot and landscape renovations underway with delivery anticipated mid 2018.
- Available Space: ±1,000 to 15,800 square feet