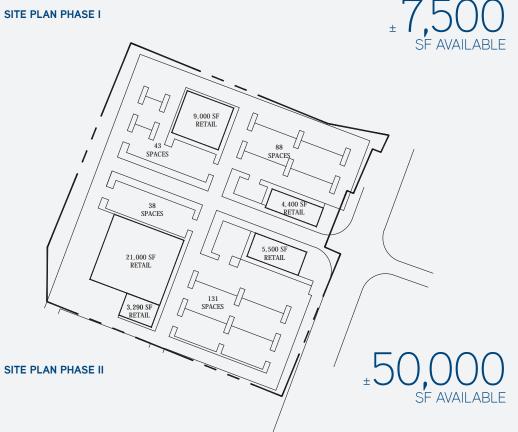

## **KEY HIGHLIGHTS**

- > Available: ±1.000 7.500 SF in Phase I.
- > Available: ±50.000 SF to be constructed in Phase II.
- > Adjoined to Regal Cinemas, which is the only theatre in the market.
- > Phase I renovations of Regal are underway. Shopping center facade is being replaced and new landsacping work to be completed by August 2018.
- > Phase II (adjacent) new construction to start later this year.
- In the heart of Lexington, one of the fastest growing submarkets in the Columbia metropolitan statistical areas.
- > Nearby anchor tenants include The Home Depot, Food Lion, Stein Mart, Publix, Tuesday Morning, Walmart and a wide variety of restaurants to include Chick-fil-A and Starbucks.
- Contact Brokers for lease rates.

### FOR LEASE PHASE I:

- Retail/restaurant space available adjoined to the ±18,000 SF Regal
- Improvements Facade, hardscape, parking lot and landscape renovations underway with delivery anticipated August 2018.
- Available Space: ±1,000 to 7,500 square feet

#### FOR LEASE PHASE II:

- Delivery anticipated for 2019
- New construction!
- Available Space: Up to ±50,000 square feet

NORTHLAKE VILLAGE

929

North Lake Drive

LEXINGTON | SC

Colliers International

1301 Gervais Street | Suite 600 Columbia, SC 29201 P: +1 803 254 2300