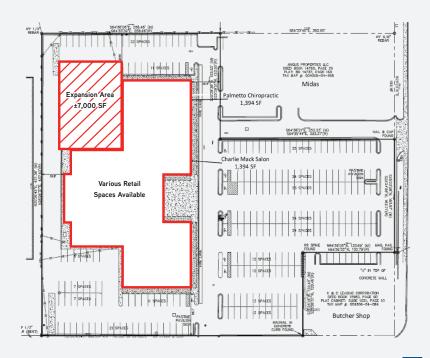

### FOR LEASE PHASE I:

- Retail/restaurant space available adjoined to the ±18,000 SF Regal
- Improvements Facade, hardscape, parking lot and landscape renovations underway with delivery anticipated August 2018.
- Available Space: ±1,000 to 7,500 square feet