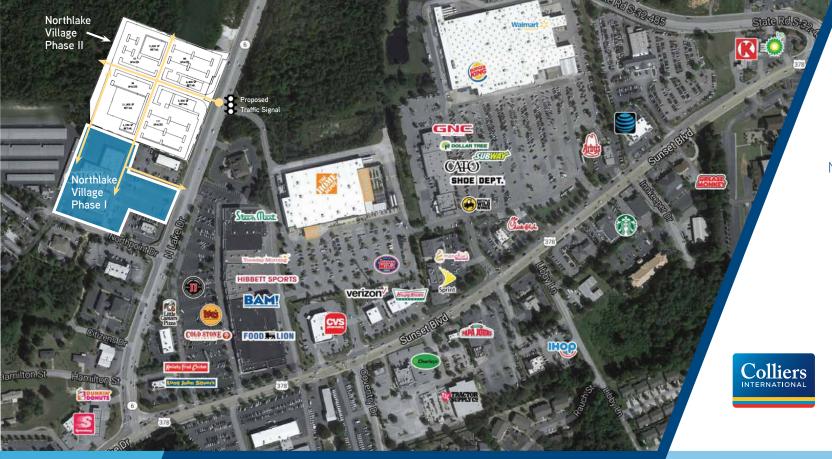

## **KEY HIGHLIGHTS**

- > Available: ±1.000 7.500 SF in Phase I.
- > Available: ±50.000 SF to be constructed in Phase II.
- > Adjoined to Regal Cinemas, which is the only theatre in the market.
- > Phase I renovations of Regal are underway. Shopping center facade is being replaced and new landsacping work to be completed by August 2018.
- > Phase II (adjacent) new construction to start later this year.
- In the heart of Lexington, one of the fastest growing submarkets in the Columbia metropolitan statistical areas.
- > Nearby anchor tenants include The Home Depot, Food Lion, Stein Mart, Publix, Tuesday Morning, Walmart and a wide variety of restaurants to include Chick-fil-A and Starbucks.
- Contact Brokers for lease rates.