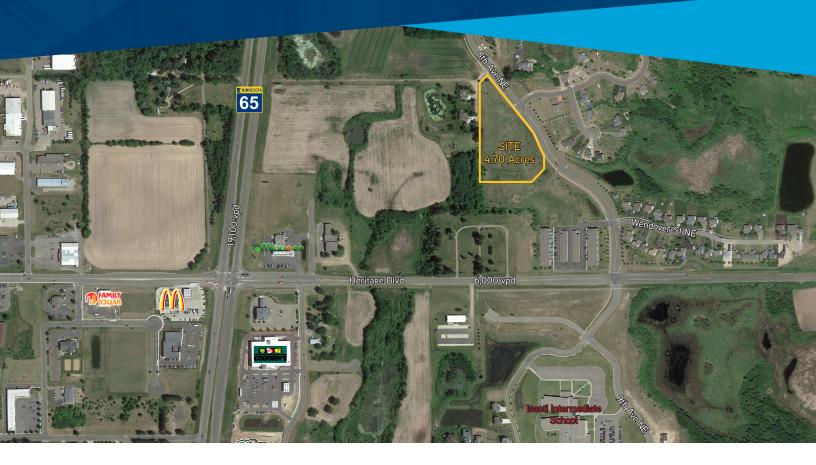

# Isanti 4.70 Acres

8th Avenue NE & Winsome Way NE | Isanti, MN 55040

Accelerating success.

# **PROPERTY HIGHLIGHTS**

- > Asking Price: \$188,000
- > Approximately 4.70 acres available
- > Easy access to Highway 65
- > Utilities available
- > 45 minutes from Downtown Minneapolis
- Area tenants: Coborn's, McDonald's, Family Dollar, Subway and more

> Traffic Counts MN-65: 19,100 vpd

Heritage Blvd: 6,000 vpd

> Asking Price \$188,000