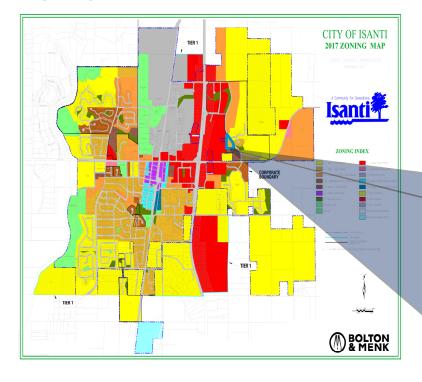

### **ZONING MAP**

#### ISANTI 4.7 ACRES > DETAILS

> Address 8th Ave NE & Winsome Way NE

Isanti, MN 55405

> Description 4.70 Acres

> Zoning R-2, Single Family Residential

1 Miles 3 Miles 5 Miles 10 Miles > Demographics **Population** 2,053 7,708 17,896 44,857 Median HH Income \$69.869 \$76,272 \$72,260 \$65,883 Average HH Income \$74,668 \$95,105 \$85,471 \$80,929