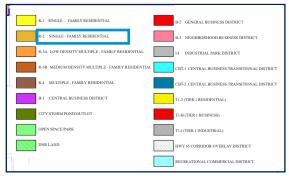

### **ZONING MAP**

#### ISANTI 4.7 ACRES > DETAILS

> Address 8th Ave NE & Winsome Way NE

Isanti, MN 55405

> Description 4.70 Acres

> Zoning R-2, Single Family Residential

1 Miles 3 Miles 5 Miles 10 Miles > Demographics **Population** 2,053 7,708 17,896 44,857 Median HH Income \$69.869 \$76,272 \$72,260 \$65,883 Average HH Income \$74,668 \$95,105 \$85,471 \$80,929