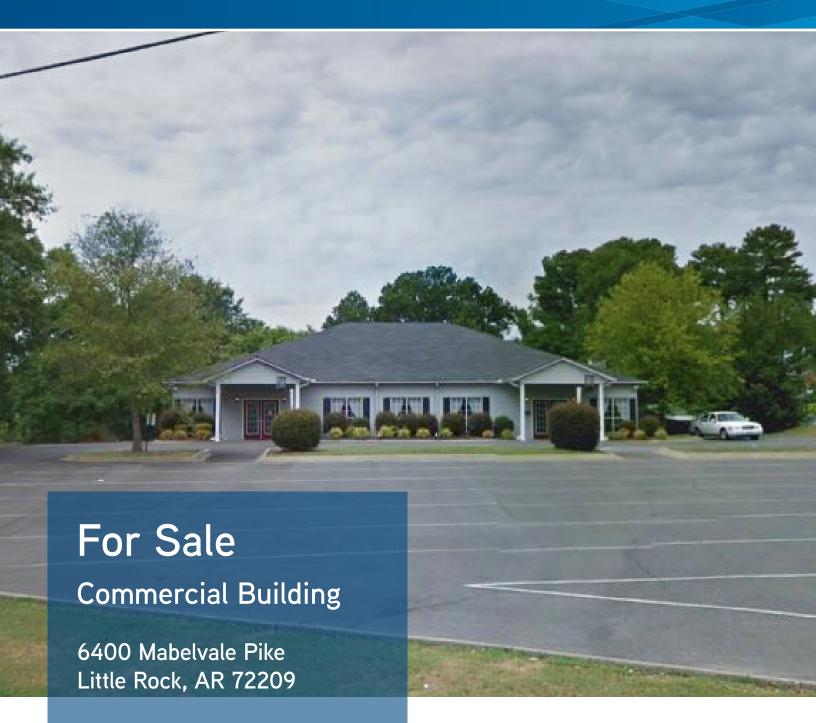

# KEY FEATURES/HIGHLIGHTS

> Building size: +/- 4,800 SF

> Lot size: +/- 1.27 AC

> Sale price: \$335,000

> Zoning: "PCD," Planned Commercial Development

Located near the intersection of S University Avenue and W 65th Street

> Former funeral home

> Abundant parking

# FOR SALE > Commercial Building