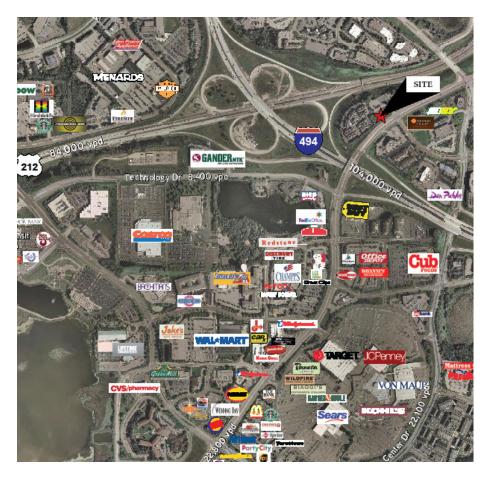

## **Amenities**

- > New Development: 16,750 sf two-story medical office building
- > Highly visible location near numerous restaurants, shopping, hotels and business services
- > Build to suit Class A finishes and medical infrastructure
- > On-building and monument signage available
- > Easy access to I-494 and 212
- > 55 covered garage stalls and convenient surface parking for patients
- > Covered patient drop-off area

Proposed medical building in excellent Eden Prairie location near numerous amenities. Easy access to freeways and MSP International Airport.

COLLIERS INTERNATIONAL 4350 Baker Road, Suite 400 Minnetonka, MN 55343

## 7760 Flying Cloud Drive > Aerial