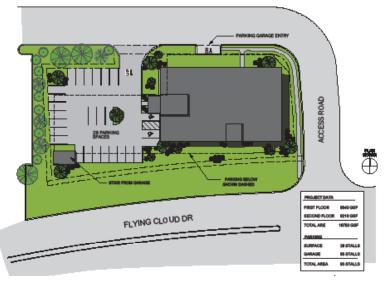

## **Amenities**

- > New Development: 16,750 sf two-story medical office building
- > Highly visible location near numerous restaurants, shopping, hotels and business services
- > Build to suit Class A finishes and medical infrastructure
- > On-building and monument signage available
- > Easy access to I-494 and 212
- > 55 covered garage stalls and convenient surface parking for patients
- > Covered patient drop-off area