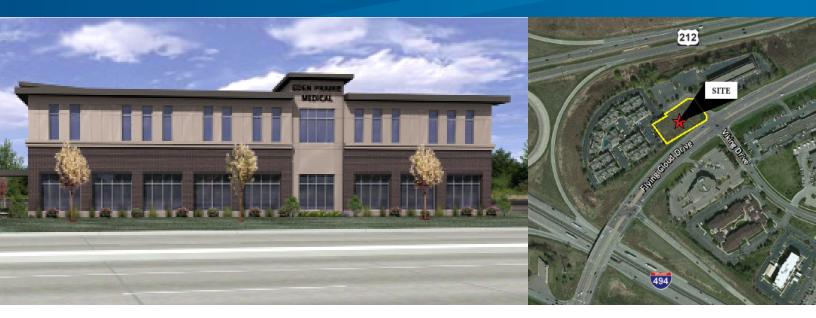

## 7760 Flying Cloud Drive

EDEN PRAIRIE, MN 55344

## **Amenities**

- > New Development: 16,750 sf two-story medical office building
- > Highly visible location near numerous restaurants, shopping, hotels and business services
- > Build to suit Class A finishes and medical infrastructure
- > On-building and monument signage available
- > Easy access to I-494 and 212
- > 55 covered garage stalls and convenient surface parking for patients
- > Covered patient drop-off area

Proposed medical building in excellent Eden Prairie location near numerous amenities. Easy access to freeways and MSP International Airport.

COLLIERS INTERNATIONAL 4350 Baker Road, Suite 400 Minnetonka, MN 55343

## 7760 Flying Cloud Drive > Aerial