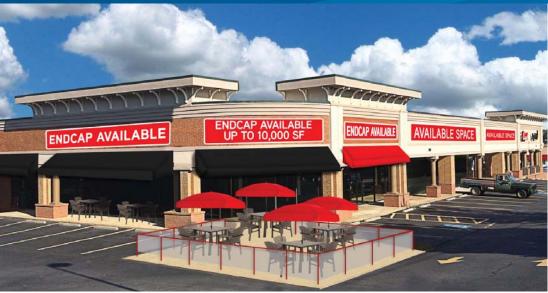

# Available Spaces

- > Retail spaces ranging from 896 10,000± SF
- > 2nd Generation Restaurant: 3.548 SF

# Marietta Trade Center > Site Plan

| Suite                                                                                                                                                    | Tenant                                                                                                                                                                                                                                                                | SF                                                                                                                            |
|----------------------------------------------------------------------------------------------------------------------------------------------------------|-----------------------------------------------------------------------------------------------------------------------------------------------------------------------------------------------------------------------------------------------------------------------|-------------------------------------------------------------------------------------------------------------------------------|
|                                                                                                                                                          | B PARKWAY                                                                                                                                                                                                                                                             | JI                                                                                                                            |
|                                                                                                                                                          |                                                                                                                                                                                                                                                                       | 1 / 70                                                                                                                        |
| 10                                                                                                                                                       | GameStop                                                                                                                                                                                                                                                              | 1,478                                                                                                                         |
| 15                                                                                                                                                       | GNC                                                                                                                                                                                                                                                                   | 1,343                                                                                                                         |
| 20                                                                                                                                                       | American Deli                                                                                                                                                                                                                                                         | 1,345                                                                                                                         |
| 30                                                                                                                                                       | Nail Time                                                                                                                                                                                                                                                             | 965                                                                                                                           |
| 40                                                                                                                                                       | Payless Shoe Source                                                                                                                                                                                                                                                   | 3,070                                                                                                                         |
| 50                                                                                                                                                       | CATO                                                                                                                                                                                                                                                                  | 4,501                                                                                                                         |
| 80                                                                                                                                                       | Sisi Massage                                                                                                                                                                                                                                                          | 1,470                                                                                                                         |
| 90                                                                                                                                                       | Levell's Salon of Experience                                                                                                                                                                                                                                          | 1,075                                                                                                                         |
| 110                                                                                                                                                      | Foot Locker                                                                                                                                                                                                                                                           | 3,015                                                                                                                         |
| 120                                                                                                                                                      | MetroPCS                                                                                                                                                                                                                                                              | 990                                                                                                                           |
| 130                                                                                                                                                      | Furious Styles Barbershop                                                                                                                                                                                                                                             | 990                                                                                                                           |
| 170                                                                                                                                                      | Golden Beauty Supply                                                                                                                                                                                                                                                  | 4,626                                                                                                                         |
| 180                                                                                                                                                      | Surge Staffing                                                                                                                                                                                                                                                        | 1,268                                                                                                                         |
| 190                                                                                                                                                      | It's Fashion                                                                                                                                                                                                                                                          | 3,030                                                                                                                         |
| 210                                                                                                                                                      | Dollar Tree                                                                                                                                                                                                                                                           | 11,007                                                                                                                        |
| 240                                                                                                                                                      | Golden Krust                                                                                                                                                                                                                                                          | 2,450                                                                                                                         |
| 270                                                                                                                                                      | RUE21                                                                                                                                                                                                                                                                 | 5,284                                                                                                                         |
| 210 COB                                                                                                                                                  | 3 PARKWAY                                                                                                                                                                                                                                                             |                                                                                                                               |
| 200                                                                                                                                                      | Walmart                                                                                                                                                                                                                                                               | 206,523                                                                                                                       |
| 260 COB                                                                                                                                                  | B PARKWAY                                                                                                                                                                                                                                                             |                                                                                                                               |
| 260                                                                                                                                                      | AVAILABLE                                                                                                                                                                                                                                                             | 3,548                                                                                                                         |
| 270 COB                                                                                                                                                  | B PARKWAY                                                                                                                                                                                                                                                             |                                                                                                                               |
| 10                                                                                                                                                       | T-Mobile                                                                                                                                                                                                                                                              | 3,000                                                                                                                         |
|                                                                                                                                                          |                                                                                                                                                                                                                                                                       |                                                                                                                               |
| 15                                                                                                                                                       | Jimmy Johns                                                                                                                                                                                                                                                           | 2,046                                                                                                                         |
| 15<br>20                                                                                                                                                 | Jimmy Johns<br>AIO Wireless                                                                                                                                                                                                                                           | 2,046<br>954                                                                                                                  |
|                                                                                                                                                          | · ·                                                                                                                                                                                                                                                                   |                                                                                                                               |
| 20                                                                                                                                                       | AIO Wireless                                                                                                                                                                                                                                                          | 954                                                                                                                           |
| 20<br>30                                                                                                                                                 | AIO Wireless Caduceus Occupational Medicine                                                                                                                                                                                                                           | 954<br>2,295                                                                                                                  |
| 20<br>30<br>40                                                                                                                                           | AIO Wireless Caduceus Occupational Medicine Atlantic Buffet                                                                                                                                                                                                           | 954<br>2,295<br>9,600                                                                                                         |
| 20<br>30<br>40<br><b>50</b>                                                                                                                              | AIO Wireless Caduceus Occupational Medicine Atlantic Buffet AVAILABLE                                                                                                                                                                                                 | 954<br>2,295<br>9,600<br><b>1,920</b>                                                                                         |
| 20<br>30<br>40<br><b>50</b><br>60                                                                                                                        | AlO Wireless Caduceus Occupational Medicine Atlantic Buffet AVAILABLE Ginstar Computers at Marietta                                                                                                                                                                   | 954<br>2,295<br>9,600<br><b>1,920</b><br>1,360                                                                                |
| 20<br>30<br>40<br><b>50</b><br>60<br><b>70</b>                                                                                                           | AlO Wireless Caduceus Occupational Medicine Atlantic Buffet  AVAILABLE Ginstar Computers at Marietta  AVAILABLE                                                                                                                                                       | 954<br>2,295<br>9,600<br><b>1,920</b><br>1,360<br><b>2,029</b>                                                                |
| 20<br>30<br>40<br><b>50</b><br>60<br><b>70</b><br>80                                                                                                     | AIO Wireless Caduceus Occupational Medicine Atlantic Buffet  AVAILABLE Ginstar Computers at Marietta  AVAILABLE Tupperware                                                                                                                                            | 954<br>2,295<br>9,600<br><b>1,920</b><br>1,360<br><b>2,029</b><br>2,388                                                       |
| 20<br>30<br>40<br><b>50</b><br>60<br><b>70</b><br>80                                                                                                     | AlO Wireless Caduceus Occupational Medicine Atlantic Buffet AVAILABLE Ginstar Computers at Marietta AVAILABLE Tupperware AVAILABLE                                                                                                                                    | 954<br>2,295<br>9,600<br>1,920<br>1,360<br>2,029<br>2,388<br>2,240                                                            |
| 20<br>30<br>40<br><b>50</b><br>60<br><b>70</b><br>80<br><b>90</b>                                                                                        | AlO Wireless Caduceus Occupational Medicine Atlantic Buffet AVAILABLE Ginstar Computers at Marietta AVAILABLE Tupperware AVAILABLE Rent-A-Center                                                                                                                      | 954<br>2,295<br>9,600<br>1,920<br>1,360<br>2,029<br>2,388<br>2,240<br>4,500                                                   |
| 20<br>30<br>40<br><b>50</b><br>60<br><b>70</b><br>80<br><b>90</b><br>100                                                                                 | AlO Wireless Caduceus Occupational Medicine Atlantic Buffet AVAILABLE Ginstar Computers at Marietta AVAILABLE Tupperware AVAILABLE Rent-A-Center AVAILABLE                                                                                                            | 954<br>2,295<br>9,600<br>1,920<br>1,360<br>2,029<br>2,388<br>2,240<br>4,500<br>896                                            |
| 20<br>30<br>40<br><b>50</b><br>60<br><b>70</b><br>80<br><b>90</b><br>100<br><b>120</b>                                                                   | AlO Wireless Caduceus Occupational Medicine Atlantic Buffet AVAILABLE Ginstar Computers at Marietta AVAILABLE Tupperware AVAILABLE Rent-A-Center AVAILABLE The UPS Store                                                                                              | 954<br>2,295<br>9,600<br>1,920<br>1,360<br>2,029<br>2,388<br>2,240<br>4,500<br>896<br>1,485                                   |
| 20<br>30<br>40<br><b>50</b><br>60<br><b>70</b><br>80<br><b>90</b><br>100<br><b>120</b><br>140                                                            | AlO Wireless Caduceus Occupational Medicine Atlantic Buffet AVAILABLE Ginstar Computers at Marietta AVAILABLE Tupperware AVAILABLE Rent-A-Center AVAILABLE The UPS Store H&R Block                                                                                    | 954<br>2,295<br>9,600<br>1,920<br>1,360<br>2,029<br>2,388<br>2,240<br>4,500<br><b>896</b><br>1,485<br>2,140                   |
| 20<br>30<br>40<br><b>50</b><br>60<br><b>70</b><br>80<br><b>90</b><br>100<br><b>120</b><br>140<br>150                                                     | AlO Wireless Caduceus Occupational Medicine Atlantic Buffet AVAILABLE Ginstar Computers at Marietta AVAILABLE Tupperware AVAILABLE Rent-A-Center AVAILABLE The UPS Store H&R Block We Can Fix It                                                                      | 954<br>2,295<br>9,600<br>1,920<br>1,360<br>2,029<br>2,388<br>2,240<br>4,500<br>896<br>1,485<br>2,140<br>1,296                 |
| 20<br>30<br>40<br><b>50</b><br>60<br><b>70</b><br>80<br><b>90</b><br>100<br><b>120</b><br>140<br>150<br>160<br>170<br>180                                | AlO Wireless Caduceus Occupational Medicine Atlantic Buffet AVAILABLE Ginstar Computers at Marietta AVAILABLE Tupperware AVAILABLE Rent-A-Center AVAILABLE The UPS Store H&R Block We Can Fix It Mona's Threading                                                     | 954 2,295 9,600 1,920 1,360 2,029 2,388 2,240 4,500 896 1,485 2,140 1,296 833                                                 |
| 20<br>30<br>40<br><b>50</b><br>60<br><b>70</b><br>80<br><b>90</b><br>100<br><b>120</b><br>140<br>150<br>160<br>170<br>180                                | AlO Wireless Caduceus Occupational Medicine Atlantic Buffet AVAILABLE Ginstar Computers at Marietta AVAILABLE Tupperware AVAILABLE Rent-A-Center AVAILABLE The UPS Store H&R Block We Can Fix It Mona's Threading Coast Dental                                        | 954 2,295 9,600 1,920 1,360 2,029 2,388 2,240 4,500 896 1,485 2,140 1,296 833                                                 |
| 20<br>30<br>40<br><b>50</b><br>60<br><b>70</b><br>80<br><b>90</b><br>100<br><b>120</b><br>140<br>150<br>160<br>170<br>180                                | AlO Wireless Caduceus Occupational Medicine Atlantic Buffet AVAILABLE Ginstar Computers at Marietta AVAILABLE Tupperware AVAILABLE Rent-A-Center AVAILABLE The UPS Store H&R Block We Can Fix It Mona's Threading Coast Dental                                        | 954 2,295 9,600 1,920 1,360 2,029 2,388 2,240 4,500 896 1,485 2,140 1,296 833 3,240                                           |
| 20<br>30<br>40<br><b>50</b><br>60<br><b>70</b><br>80<br><b>90</b><br>100<br><b>120</b><br>140<br>150<br>160<br>170<br>180<br><b>280</b> COB              | AlO Wireless Caduceus Occupational Medicine Atlantic Buffet AVAILABLE Ginstar Computers at Marietta AVAILABLE Tupperware AVAILABLE Rent-A-Center AVAILABLE The UPS Store H&R Block We Can Fix It Mona's Threading Coast Dental B PARKWAY AVAILABLE                    | 954<br>2,295<br>9,600<br>1,920<br>1,360<br>2,029<br>2,388<br>2,240<br>4,500<br>896<br>1,485<br>2,140<br>1,296<br>833<br>3,240 |
| 20<br>30<br>40<br><b>50</b><br>60<br><b>70</b><br>80<br><b>90</b><br>100<br><b>120</b><br>140<br>150<br>160<br>170<br>180<br><b>280</b> COB<br><b>50</b> | AlO Wireless Caduceus Occupational Medicine Atlantic Buffet AVAILABLE Ginstar Computers at Marietta AVAILABLE Tupperware AVAILABLE Rent-A-Center AVAILABLE The UPS Store H&R Block We Can Fix It Mona's Threading Coast Dental B PARKWAY AVAILABLE 1000 Degrees Pizza | 954 2,295 9,600 1,920 1,360 2,029 2,388 2,240 4,500 896 1,485 2,140 1,296 833 3,240  10,000 2,500                             |