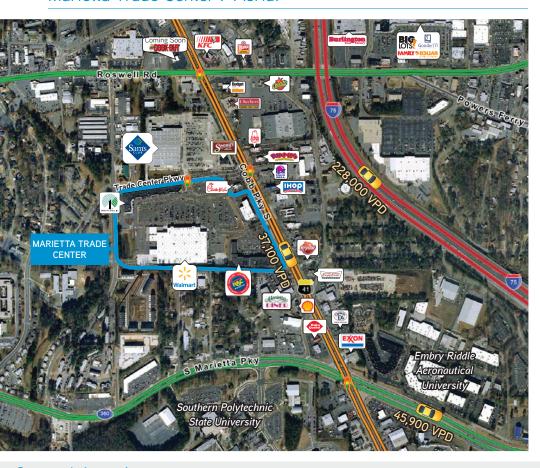

#### Location

Marietta Trade Center is conveniently located on Cobb Parkway in close proximity to Southern Polytechnic State University (5,500+ students & 250+ faculty) and Dobbins Air Force Base (2,500+ full-time employees & close to 10,000 assigned to the base).

#### Traffic Counts (2016)

- > 37,100 VPD directly in front of center on Cobb Pkwy south of Trade Center Pkwy
- > 45,900 VPD east of Cobb Pkwy on S Marietta Pkwy
- > 228,000 VPD north of S Marietta Pkwy on I-75