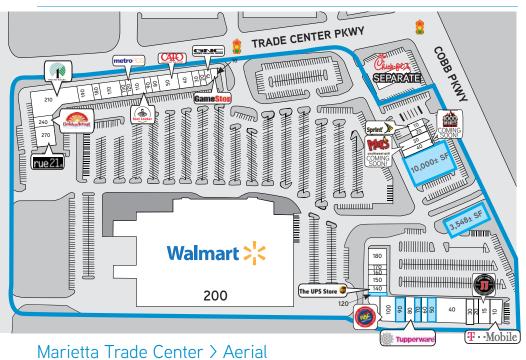

# Available Spaces

- > Retail spaces ranging from 896 10,000± SF
- > 2nd Generation Restaurant: 3.548 SF

# Marietta Trade Center > Site Plan

| Suite                                                                                                                                                    | Tenant                                                                                                                                                                                                                                                                | SF                                                                                                                            |
|----------------------------------------------------------------------------------------------------------------------------------------------------------|-----------------------------------------------------------------------------------------------------------------------------------------------------------------------------------------------------------------------------------------------------------------------|-------------------------------------------------------------------------------------------------------------------------------|
|                                                                                                                                                          | B PARKWAY                                                                                                                                                                                                                                                             | JI                                                                                                                            |
|                                                                                                                                                          |                                                                                                                                                                                                                                                                       | 1 / 70                                                                                                                        |
| 10                                                                                                                                                       | GameStop                                                                                                                                                                                                                                                              | 1,478                                                                                                                         |
| 15                                                                                                                                                       | GNC                                                                                                                                                                                                                                                                   | 1,343                                                                                                                         |
| 20                                                                                                                                                       | American Deli                                                                                                                                                                                                                                                         | 1,345                                                                                                                         |
| 30                                                                                                                                                       | Nail Time                                                                                                                                                                                                                                                             | 965                                                                                                                           |
| 40                                                                                                                                                       | Payless Shoe Source                                                                                                                                                                                                                                                   | 3,070                                                                                                                         |
| 50                                                                                                                                                       | CATO                                                                                                                                                                                                                                                                  | 4,501                                                                                                                         |
| 80                                                                                                                                                       | Sisi Massage                                                                                                                                                                                                                                                          | 1,470                                                                                                                         |
| 90                                                                                                                                                       | Levell's Salon of Experience                                                                                                                                                                                                                                          | 1,075                                                                                                                         |
| 110                                                                                                                                                      | Foot Locker                                                                                                                                                                                                                                                           | 3,015                                                                                                                         |
| 120                                                                                                                                                      | MetroPCS                                                                                                                                                                                                                                                              | 990                                                                                                                           |
| 130                                                                                                                                                      | Furious Styles Barbershop                                                                                                                                                                                                                                             | 990                                                                                                                           |
| 170                                                                                                                                                      | Golden Beauty Supply                                                                                                                                                                                                                                                  | 4,626                                                                                                                         |
| 180                                                                                                                                                      | Surge Staffing                                                                                                                                                                                                                                                        | 1,268                                                                                                                         |
| 190                                                                                                                                                      | It's Fashion                                                                                                                                                                                                                                                          | 3,030                                                                                                                         |
| 210                                                                                                                                                      | Dollar Tree                                                                                                                                                                                                                                                           | 11,007                                                                                                                        |
| 240                                                                                                                                                      | Golden Krust                                                                                                                                                                                                                                                          | 2,450                                                                                                                         |
| 270                                                                                                                                                      | RUE21                                                                                                                                                                                                                                                                 | 5,284                                                                                                                         |
| 210 COB                                                                                                                                                  | 3 PARKWAY                                                                                                                                                                                                                                                             |                                                                                                                               |
| 200                                                                                                                                                      | Walmart                                                                                                                                                                                                                                                               | 206,523                                                                                                                       |
| 260 COB                                                                                                                                                  | B PARKWAY                                                                                                                                                                                                                                                             |                                                                                                                               |
| 260                                                                                                                                                      | AVAILABLE                                                                                                                                                                                                                                                             | 3,548                                                                                                                         |
| 270 COB                                                                                                                                                  | B PARKWAY                                                                                                                                                                                                                                                             |                                                                                                                               |
| 10                                                                                                                                                       | T-Mobile                                                                                                                                                                                                                                                              | 3,000                                                                                                                         |
|                                                                                                                                                          |                                                                                                                                                                                                                                                                       |                                                                                                                               |
| 15                                                                                                                                                       | Jimmy Johns                                                                                                                                                                                                                                                           | 2,046                                                                                                                         |
| 15<br>20                                                                                                                                                 | Jimmy Johns<br>AIO Wireless                                                                                                                                                                                                                                           | 2,046<br>954                                                                                                                  |
|                                                                                                                                                          | · ·                                                                                                                                                                                                                                                                   |                                                                                                                               |
| 20                                                                                                                                                       | AIO Wireless                                                                                                                                                                                                                                                          | 954                                                                                                                           |
| 20<br>30                                                                                                                                                 | AIO Wireless Caduceus Occupational Medicine                                                                                                                                                                                                                           | 954<br>2,295                                                                                                                  |
| 20<br>30<br>40                                                                                                                                           | AIO Wireless Caduceus Occupational Medicine Atlantic Buffet                                                                                                                                                                                                           | 954<br>2,295<br>9,600                                                                                                         |
| 20<br>30<br>40<br><b>50</b>                                                                                                                              | AIO Wireless Caduceus Occupational Medicine Atlantic Buffet AVAILABLE                                                                                                                                                                                                 | 954<br>2,295<br>9,600<br><b>1,920</b>                                                                                         |
| 20<br>30<br>40<br><b>50</b><br>60                                                                                                                        | AlO Wireless Caduceus Occupational Medicine Atlantic Buffet AVAILABLE Ginstar Computers at Marietta                                                                                                                                                                   | 954<br>2,295<br>9,600<br><b>1,920</b><br>1,360                                                                                |
| 20<br>30<br>40<br><b>50</b><br>60<br><b>70</b>                                                                                                           | AlO Wireless Caduceus Occupational Medicine Atlantic Buffet  AVAILABLE Ginstar Computers at Marietta  AVAILABLE                                                                                                                                                       | 954<br>2,295<br>9,600<br><b>1,920</b><br>1,360<br><b>2,029</b>                                                                |
| 20<br>30<br>40<br><b>50</b><br>60<br><b>70</b><br>80                                                                                                     | AIO Wireless Caduceus Occupational Medicine Atlantic Buffet  AVAILABLE Ginstar Computers at Marietta  AVAILABLE Tupperware                                                                                                                                            | 954<br>2,295<br>9,600<br><b>1,920</b><br>1,360<br><b>2,029</b><br>2,388                                                       |
| 20<br>30<br>40<br><b>50</b><br>60<br><b>70</b><br>80                                                                                                     | AlO Wireless Caduceus Occupational Medicine Atlantic Buffet AVAILABLE Ginstar Computers at Marietta AVAILABLE Tupperware AVAILABLE                                                                                                                                    | 954<br>2,295<br>9,600<br>1,920<br>1,360<br>2,029<br>2,388<br>2,240                                                            |
| 20<br>30<br>40<br><b>50</b><br>60<br><b>70</b><br>80<br><b>90</b>                                                                                        | AlO Wireless Caduceus Occupational Medicine Atlantic Buffet AVAILABLE Ginstar Computers at Marietta AVAILABLE Tupperware AVAILABLE Rent-A-Center                                                                                                                      | 954<br>2,295<br>9,600<br>1,920<br>1,360<br>2,029<br>2,388<br>2,240<br>4,500                                                   |
| 20<br>30<br>40<br><b>50</b><br>60<br><b>70</b><br>80<br><b>90</b><br>100                                                                                 | AlO Wireless Caduceus Occupational Medicine Atlantic Buffet AVAILABLE Ginstar Computers at Marietta AVAILABLE Tupperware AVAILABLE Rent-A-Center AVAILABLE                                                                                                            | 954<br>2,295<br>9,600<br>1,920<br>1,360<br>2,029<br>2,388<br>2,240<br>4,500<br>896                                            |
| 20<br>30<br>40<br><b>50</b><br>60<br><b>70</b><br>80<br><b>90</b><br>100<br><b>120</b>                                                                   | AlO Wireless Caduceus Occupational Medicine Atlantic Buffet AVAILABLE Ginstar Computers at Marietta AVAILABLE Tupperware AVAILABLE Rent-A-Center AVAILABLE The UPS Store                                                                                              | 954<br>2,295<br>9,600<br>1,920<br>1,360<br>2,029<br>2,388<br>2,240<br>4,500<br>896<br>1,485                                   |
| 20<br>30<br>40<br><b>50</b><br>60<br><b>70</b><br>80<br><b>90</b><br>100<br><b>120</b><br>140                                                            | AlO Wireless Caduceus Occupational Medicine Atlantic Buffet AVAILABLE Ginstar Computers at Marietta AVAILABLE Tupperware AVAILABLE Rent-A-Center AVAILABLE The UPS Store H&R Block                                                                                    | 954<br>2,295<br>9,600<br>1,920<br>1,360<br>2,029<br>2,388<br>2,240<br>4,500<br><b>896</b><br>1,485<br>2,140                   |
| 20<br>30<br>40<br><b>50</b><br>60<br><b>70</b><br>80<br><b>90</b><br>100<br><b>120</b><br>140<br>150                                                     | AlO Wireless Caduceus Occupational Medicine Atlantic Buffet AVAILABLE Ginstar Computers at Marietta AVAILABLE Tupperware AVAILABLE Rent-A-Center AVAILABLE The UPS Store H&R Block We Can Fix It                                                                      | 954<br>2,295<br>9,600<br>1,920<br>1,360<br>2,029<br>2,388<br>2,240<br>4,500<br>896<br>1,485<br>2,140<br>1,296                 |
| 20<br>30<br>40<br><b>50</b><br>60<br><b>70</b><br>80<br><b>90</b><br>100<br><b>120</b><br>140<br>150<br>160<br>170<br>180                                | AlO Wireless Caduceus Occupational Medicine Atlantic Buffet AVAILABLE Ginstar Computers at Marietta AVAILABLE Tupperware AVAILABLE Rent-A-Center AVAILABLE The UPS Store H&R Block We Can Fix It Mona's Threading                                                     | 954 2,295 9,600 1,920 1,360 2,029 2,388 2,240 4,500 896 1,485 2,140 1,296 833                                                 |
| 20<br>30<br>40<br><b>50</b><br>60<br><b>70</b><br>80<br><b>90</b><br>100<br><b>120</b><br>140<br>150<br>160<br>170<br>180                                | AlO Wireless Caduceus Occupational Medicine Atlantic Buffet AVAILABLE Ginstar Computers at Marietta AVAILABLE Tupperware AVAILABLE Rent-A-Center AVAILABLE The UPS Store H&R Block We Can Fix It Mona's Threading Coast Dental                                        | 954 2,295 9,600 1,920 1,360 2,029 2,388 2,240 4,500 896 1,485 2,140 1,296 833                                                 |
| 20<br>30<br>40<br><b>50</b><br>60<br><b>70</b><br>80<br><b>90</b><br>100<br><b>120</b><br>140<br>150<br>160<br>170<br>180                                | AlO Wireless Caduceus Occupational Medicine Atlantic Buffet AVAILABLE Ginstar Computers at Marietta AVAILABLE Tupperware AVAILABLE Rent-A-Center AVAILABLE The UPS Store H&R Block We Can Fix It Mona's Threading Coast Dental                                        | 954 2,295 9,600 1,920 1,360 2,029 2,388 2,240 4,500 896 1,485 2,140 1,296 833 3,240                                           |
| 20<br>30<br>40<br><b>50</b><br>60<br><b>70</b><br>80<br><b>90</b><br>100<br><b>120</b><br>140<br>150<br>160<br>170<br>180<br><b>280</b> COB              | AlO Wireless Caduceus Occupational Medicine Atlantic Buffet AVAILABLE Ginstar Computers at Marietta AVAILABLE Tupperware AVAILABLE Rent-A-Center AVAILABLE The UPS Store H&R Block We Can Fix It Mona's Threading Coast Dental B PARKWAY AVAILABLE                    | 954<br>2,295<br>9,600<br>1,920<br>1,360<br>2,029<br>2,388<br>2,240<br>4,500<br>896<br>1,485<br>2,140<br>1,296<br>833<br>3,240 |
| 20<br>30<br>40<br><b>50</b><br>60<br><b>70</b><br>80<br><b>90</b><br>100<br><b>120</b><br>140<br>150<br>160<br>170<br>180<br><b>280</b> COB<br><b>50</b> | AlO Wireless Caduceus Occupational Medicine Atlantic Buffet AVAILABLE Ginstar Computers at Marietta AVAILABLE Tupperware AVAILABLE Rent-A-Center AVAILABLE The UPS Store H&R Block We Can Fix It Mona's Threading Coast Dental B PARKWAY AVAILABLE 1000 Degrees Pizza | 954 2,295 9,600 1,920 1,360 2,029 2,388 2,240 4,500 896 1,485 2,140 1,296 833 3,240  10,000 2,500                             |