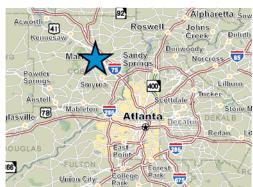

#### Location

Marietta Trade Center is conveniently located on Cobb Parkway in close proximity to Southern Polytechnic State University (5,500+ students & 250+ faculty) and Dobbins Air Force Base (2,500+ full-time employees & close to 10,000 assigned to the base).

#### Traffic Counts (2016)

- > 37,100 VPD directly in front of center on Cobb Pkwy south of Trade Center Pkwy
- > 45,900 VPD east of Cobb Pkwy on S Marietta Pkwy
- > 228,000 VPD north of S Marietta Pkwy on I-75