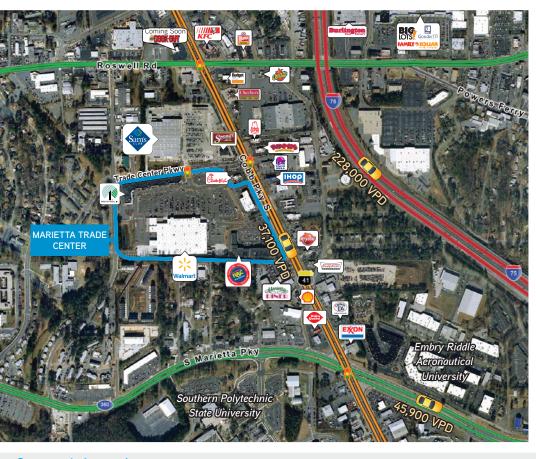

### Location

Marietta Trade Center is conveniently located on Cobb Parkway in close proximity to Southern Polytechnic State University (5,500+ students & 250+ faculty) and Dobbins Air Force Base (2,500+ full-time employees & close to 10,000 assigned to the base).

#### Traffic Counts (2016)

- > 37,100 VPD directly in front of center on Cobb Pkwy south of Trade Center Pkwy
- > 45,900 VPD east of Cobb Pkwy on S Marietta Pkwy
- > 228,000 VPD north of S Marietta Pkwy on I-75