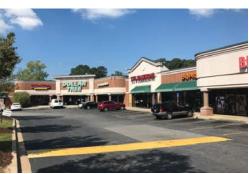

#### Overview

Marietta Trade Center is a 316,576± SF retail center anchored by Walmart Supercenter and shadow-anchored by Sam's Club in the heart of Marietta, GA. This center receives excellent visibility from Cobb Parkway (US 41) and provides six access points, including a signalized main entrance.