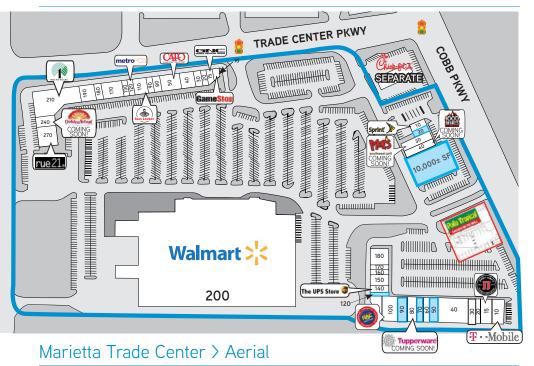

# Marietta Trade Center > Site Plan

| Suite            | Tenant                         | SF      |  |
|------------------|--------------------------------|---------|--|
| 180 COBE         | 3 Parkway                      |         |  |
| 10               | GameStop                       | 1,478   |  |
| 15               | GNC                            | 1,343   |  |
| 20               | American Deli                  | 1,345   |  |
| 30               | Nail Time                      | 965     |  |
| 40               | Payless Shoe Source            | 3,070   |  |
| 50               | CATO                           | 4,501   |  |
| 80               | Sisi Massage                   | 1,470   |  |
| 90               | Levell's Salon of Experience   | 1,075   |  |
| 110              | Foot Locker                    | 3,015   |  |
| 120              | MetroPCS                       | 990     |  |
| 130              | Furious Styles Barbershop      | 990     |  |
| 170              | Golden Beauty Supply           | 4,626   |  |
| 180              | Surge Staffing                 | 1,268   |  |
| 190              | It's Fashion                   | 3,030   |  |
| 210              | Dollar Tree                    | 11,007  |  |
| 240              | Golden Krust                   | 2,450   |  |
| 270              | RUE21                          | 5,284   |  |
| 210 COBE         | 3 PARKWAY                      |         |  |
| 200              | Walmart                        | 206,523 |  |
| 270 COBB PARKWAY |                                |         |  |
| 10               | T-Mobile                       | 3,000   |  |
| 15               | Jimmy Johns                    | 2,046   |  |
| 20               | AIO Wireless                   | 954     |  |
| 30               | Caduceus Occupational Medicine | 2,295   |  |
| 40               | Atlantic Buffet                | 9,600   |  |
| 50               | AVAILABLE                      | 1,920   |  |
| 60               | Ginstar Computers at Marietta  | 1,360   |  |
| 70               | AVAILABLE                      | 2,029   |  |
| 80               | Tupperware                     | 2,388   |  |
| 90               | AVAILABLE                      | 2,240   |  |
| 100              | Rent-A-Center                  | 4,500   |  |
| 120              | AVAILABLE                      | 896     |  |
| 140              | The UPS Store                  | 1,485   |  |
| 150              | H&R Block                      | 2,140   |  |
| 160              | We Can Fix It                  | 1,296   |  |
| 170              | Mona's Threading               | 833     |  |
| 180              | Coast Dental                   | 3,240   |  |
| 280 COB          | B PARKWAY                      |         |  |
| 50               | AVAILABLE                      | 10,000  |  |
| 40               | 1000 Degrees Pizza             | 2,500   |  |
| 30               | Moe's Southwest Grill          | 2,500   |  |
| 20               | AVAILABLE                      | 930     |  |
| 10               | Sprint                         | 1,570   |  |
|                  |                                |         |  |