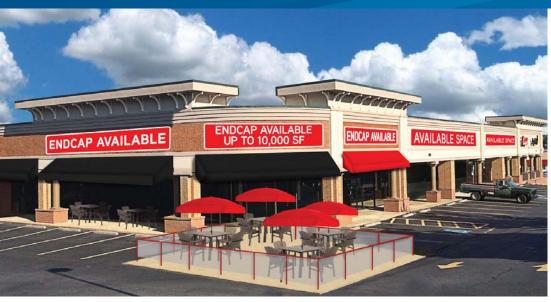

## Available Spaces

> Retail spaces ranging from 896 - 12,000± SF

# Marietta Trade Center > Site Plan

| Suite            | Tenant                         | SF      |  |
|------------------|--------------------------------|---------|--|
| 180 COBE         | 3 Parkway                      |         |  |
| 10               | GameStop                       | 1,478   |  |
| 15               | GNC                            | 1,343   |  |
| 20               | American Deli                  | 1,345   |  |
| 30               | Nail Time                      | 965     |  |
| 40               | Payless Shoe Source            | 3,070   |  |
| 50               | CATO                           | 4,501   |  |
| 80               | Sisi Massage                   | 1,470   |  |
| 90               | Levell's Salon of Experience   | 1,075   |  |
| 110              | Foot Locker                    | 3,015   |  |
| 120              | MetroPCS                       | 990     |  |
| 130              | Furious Styles Barbershop      | 990     |  |
| 170              | Golden Beauty Supply           | 4,626   |  |
| 180              | Surge Staffing                 | 1,268   |  |
| 190              | It's Fashion                   | 3,030   |  |
| 210              | Dollar Tree                    | 11,007  |  |
| 240              | Golden Krust                   | 2,450   |  |
| 270              | RUE21                          | 5,284   |  |
| 210 COBE         | 3 PARKWAY                      |         |  |
| 200              | Walmart                        | 206,523 |  |
| 270 COBB PARKWAY |                                |         |  |
| 10               | T-Mobile                       | 3,000   |  |
| 15               | Jimmy Johns                    | 2,046   |  |
| 20               | AIO Wireless                   | 954     |  |
| 30               | Caduceus Occupational Medicine | 2,295   |  |
| 40               | Atlantic Buffet                | 9,600   |  |
| 50               | AVAILABLE                      | 1,920   |  |
| 60               | Ginstar Computers at Marietta  | 1,360   |  |
| 70               | AVAILABLE                      | 2,029   |  |
| 80               | Tupperware                     | 2,388   |  |
| 90               | AVAILABLE                      | 2,240   |  |
| 100              | Rent-A-Center                  | 4,500   |  |
| 120              | AVAILABLE                      | 896     |  |
| 140              | The UPS Store                  | 1,485   |  |
| 150              | H&R Block                      | 2,140   |  |
| 160              | We Can Fix It                  | 1,296   |  |
| 170              | Mona's Threading               | 833     |  |
| 180              | Coast Dental                   | 3,240   |  |
| 280 COB          | B PARKWAY                      |         |  |
| 50               | AVAILABLE                      | 10,000  |  |
| 40               | 1000 Degrees Pizza             | 2,500   |  |
| 30               | Moe's Southwest Grill          | 2,500   |  |
| 20               | AVAILABLE                      | 930     |  |
| 10               | Sprint                         | 1,570   |  |
|                  |                                |         |  |