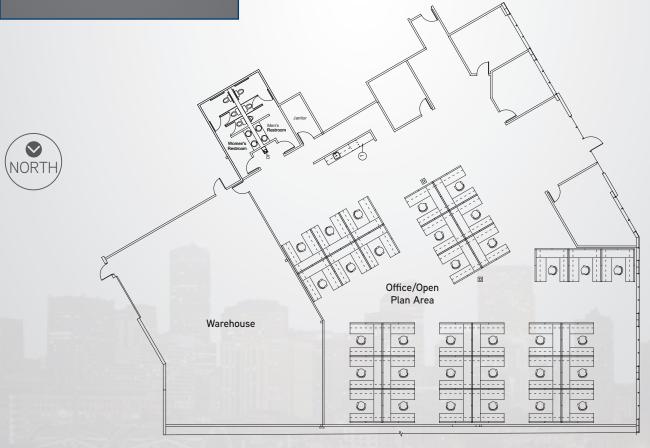

**SUITE 150 | ENGLEWOOD, CO 80112** 

> Sale Price: \$6,572,400 or \$120/SF

> Building Size: 54,770 SF> Available: 9,889 SF

> Loading: Drive-Ins

> Clear Height: 14'

> YOC: 1996

> Parking: 3.8:1,000 SF

> Zoning: I-1

## Highlights

- Very compelling "Lease vs. Own Analysis" available from listing agent
- Prime location at the northeast entrance to Inverness Business Park
- Up to 28,372 SF available to an owner/user
- Heavy office build-out with great glass line
- Multiple fiber carriers with service to building