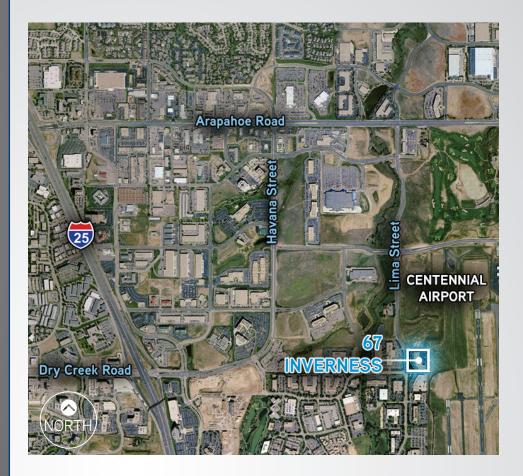

## Highlights

- Very compelling "Lease vs. Own Analysis" available from listing agent
- Prime location at the northeast entrance to Inverness Business Park
- Up to 28,372 SF available to an owner/user
- Heavy office build-out with great glass line
- Multiple fiber carriers with service to building

T.J. SMITH, SIOR 303 283 4576 tj.smith@colliers.com DAVID HAZLETT 303 283 4573 david.hazlett@colliers.com

Accelerating success.

67 Inverness Drive East Englewood, CO 80112