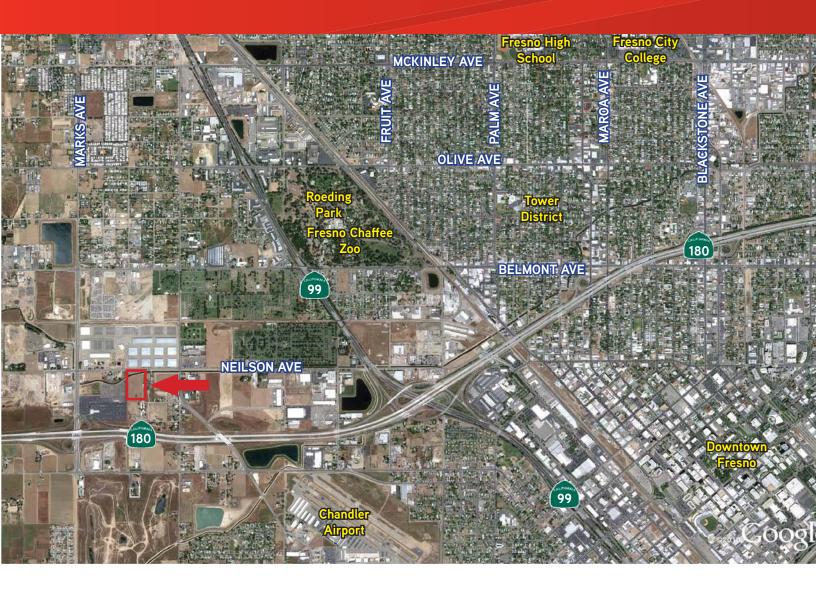

FOR SALE > 6.91 ACRES - FREEWAY 180 EXPOSURE

# NEC Marks Ave. & Freeway 180

ROEDING INDUSTRIAL PARK JUST NORTH OF HIGHWAY 180, FRESNO, CA

### Property Profile

NEC MARKS AVE. & FREEWAY 180, FRESNO, CA

APN: 458-050-03

Zoning: M-1, (Light Industrial) City of Fresno

Highway 180: Visible.

Utilities: Electricity/Gas - P.G.&E.

Water - in street Sewer - in street

Price: \$3.23 PSF (\$975,000)

Parcel Split: Owner will consider parcel split.

Comments: This property is in Roeding Industrial

Park and is less than 1 mile from

Chandler Airport.