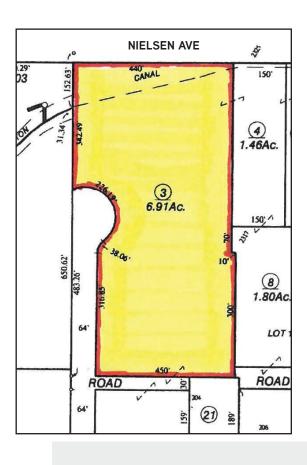

## **Property Features**

- > Freeway 180 Exposure.
- > Flexible M-1 Zoning.
- > Utilities Stubbed to Lot.
- > Regional Location.
- > Owner will Consider Splitting.

6.91 AcresFor Sale\$3.23 PSF

### Property Profile

NEC MARKS AVE. & FREEWAY 180, FRESNO, CA

APN: 458-050-03

Zoning: M-1, (Light Industrial) City of Fresno

Highway 180: Visible.

Utilities: Electricity/Gas - P.G.&E.

Water - in street Sewer - in street

Price: \$3.23 PSF (\$975,000)

Parcel Split: Owner will consider parcel split.

Comments: This property is in Roeding Industrial

Park and is less than 1 mile from

Chandler Airport.

# NIELSEN AVE (5.91 ACRES NEWIROAD