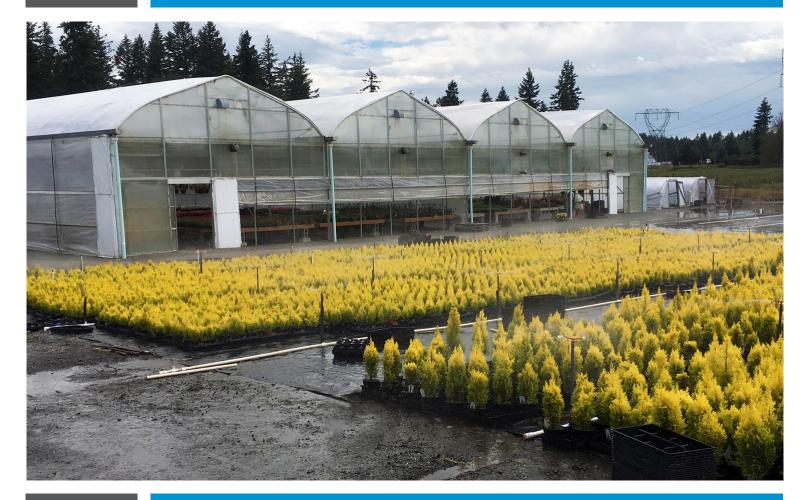

### HENRY'S PLANT FARM 12447 Vail Cut Off Rd SE | Rainier, WA

24 ± ACRES

#### **PROPERTY HIGHLIGHTS:**

- Size: 24± acres
- Green houses: 101,774 SF
- Zoned: RRR 1/5 Rural Residence/Resource

Colliers

- Currently leased to Henry's Plant Farm. Business may be purchased separately.
- One nice single family residence, one office building, 43 green houses, a barn, and four out buildings.
- Good well water, septic, and public power.
- Not zoned for I-502.