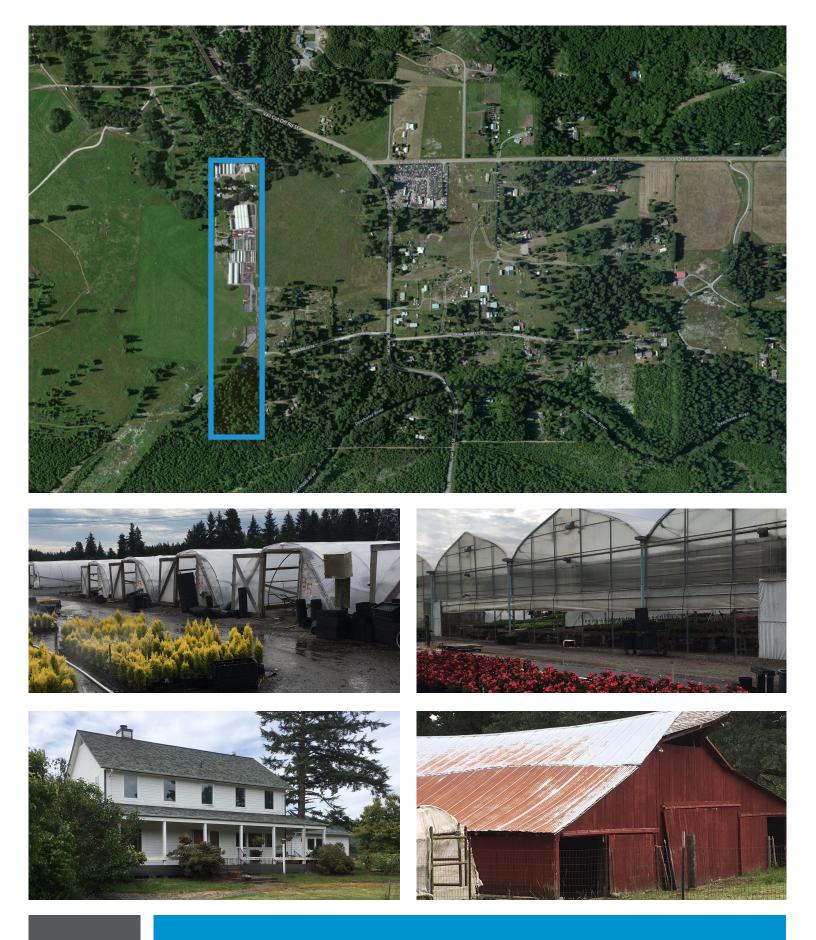

### HENRY'S PLANT FARM 12447 Vail Cut Off Rd SE | Rainier, WA

24 ± ACRES

#### **PROPERTY HIGHLIGHTS:**

- Size: 24± acres
- Green houses: 101,774 SF
- Zoned: RRR 1/5 Rural Residence/Resource

Colliers

- Currently leased to Henry's Plant Farm. Business may be purchased separately.
- One nice single family residence, one office building, 43 green houses, a barn, and four out buildings.
- Good well water, septic, and public power.
- Not zoned for I-502.