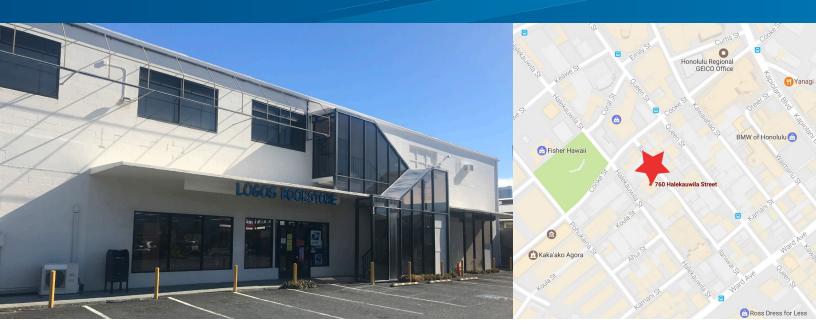

# 760 Halekauwila Street

HONOLULU, HAWAII

# **Property Description**

760 Halekauwila is a mixed use building located in the bustling Kakaako community. The two storied walk up is within walking distance to the SALT project, Ward Villages, and the numerous newly developed residential projects. The property consists of clean warehouse units, storage, office space, and ground floor retail opportunities. Customer parking fronts the building on Halekauwila Street with tenant parking stalls in the back off of Ilaniwai Street.

#### **Property Highlights**

| Civic Address:   | 760 Halekauwila, Honolulu, HI                                                                                           |
|------------------|-------------------------------------------------------------------------------------------------------------------------|
| TMK:             | (1)-2-1-50-3                                                                                                            |
| Zoning:          | HCDA                                                                                                                    |
| Building Size:   | 24,000 SF                                                                                                               |
| Space Available: | 184 SF - 5,827 SF                                                                                                       |
| Gross Rent:      | Office - \$2.25-\$3.00 PSF/Mo<br>Retail - \$3.25-\$4.00 PSF/Mo                                                          |
| Parking:         | Single Reserved - \$75.00 per stall<br>Double Tandem - \$140.00 (two stalls)<br>Triple Tandem - \$200.00 (three stalls) |
| Term:            | 3 Years                                                                                                                 |