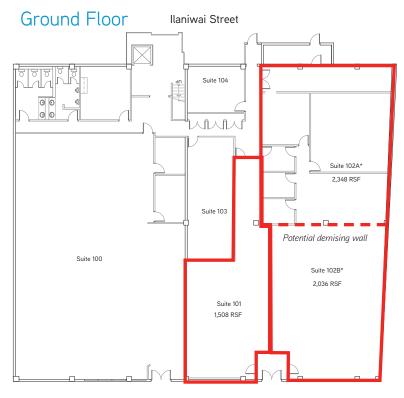

### 760 Halekauwila Street > Floor Plans

Halekauwila Street

\* can be combined for a total of 4,384 sf