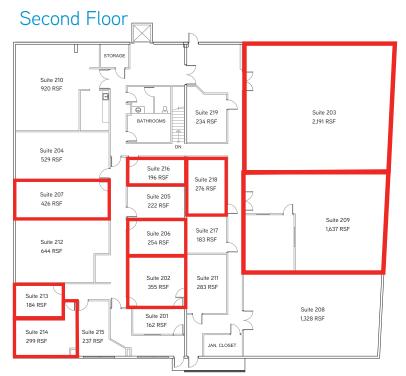

### 760 Halekauwila Street > Floor Plans

Halekauwila Street

\* can be combined for a total of 4,384 sf