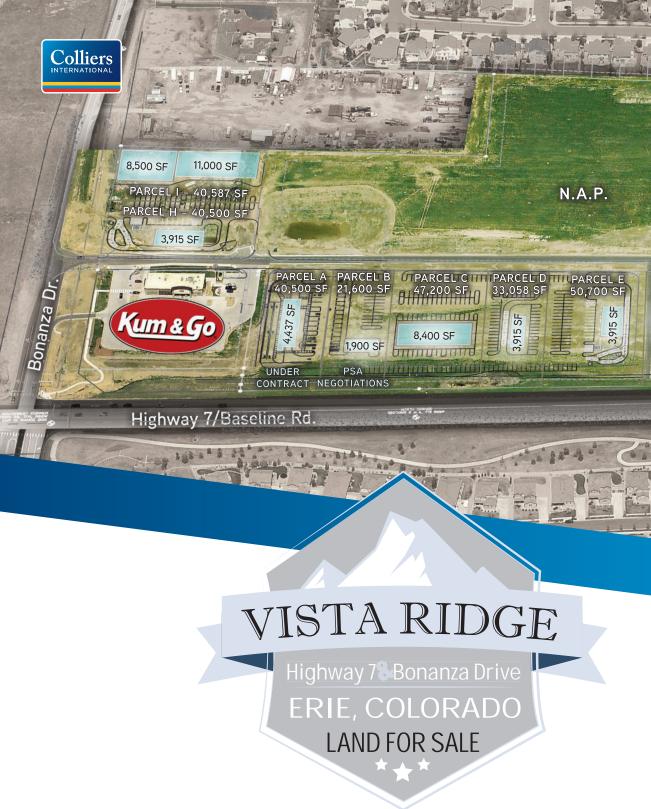

## **HIGHLIGHTS**

- > Retail pads available.
- > Located in the dynamic Highway 7 corridor in the 2,494 home Vista Ridge development (which features Colorado National Golf Club).
- Across the street from the entrance to the 3,500 home Anthem development, and just west of a large new King Soopers anchored center and Children's Hospital.
- > High incomes and a rapidly growing population.
- High traffic counts on Highway 7, which is a strategic east-west road connecting to Boulder and Brighton. Near I-25.
- > Rough graded delivery.