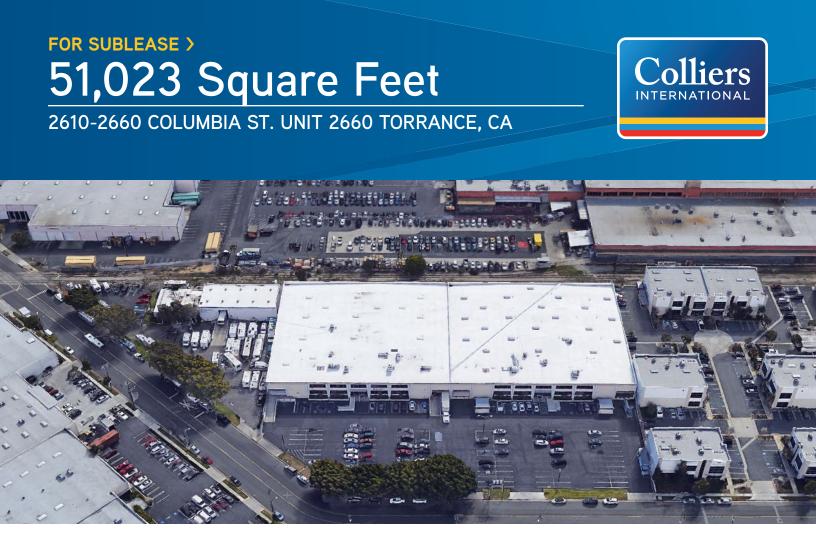

## Property Features

- > Central Torrance Location
- > POL 100,778 SF Building
- > 12,079 SF of Corporate Office
- > True Dock High Loading
- > Available 03/01/2018
- Convenient Access to 405 & 110 Fwys