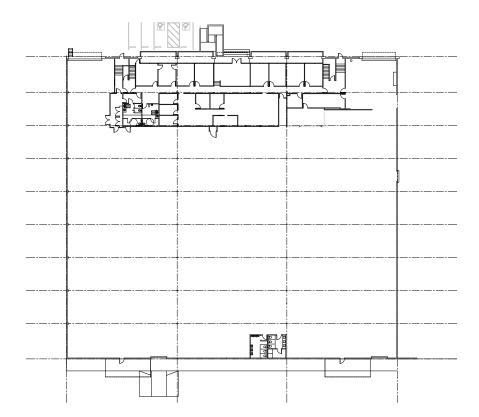

## Property Features

- > Central Torrance Location
- > POL 100,778 SF Building
- > 12,079 SF of Corporate Office
- > True Dock High Loading
- > Available 03/01/2018
- Convenient Access to 405 & 110 Fwys