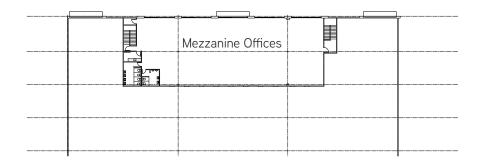

## Property Features

- > Central Torrance Location
- > POL 100,778 SF Building
- > 12,079 SF of Corporate Office
- > True Dock High Loading
- > Available 03/01/2018
- Convenient Access to 405 & 110 Fwys