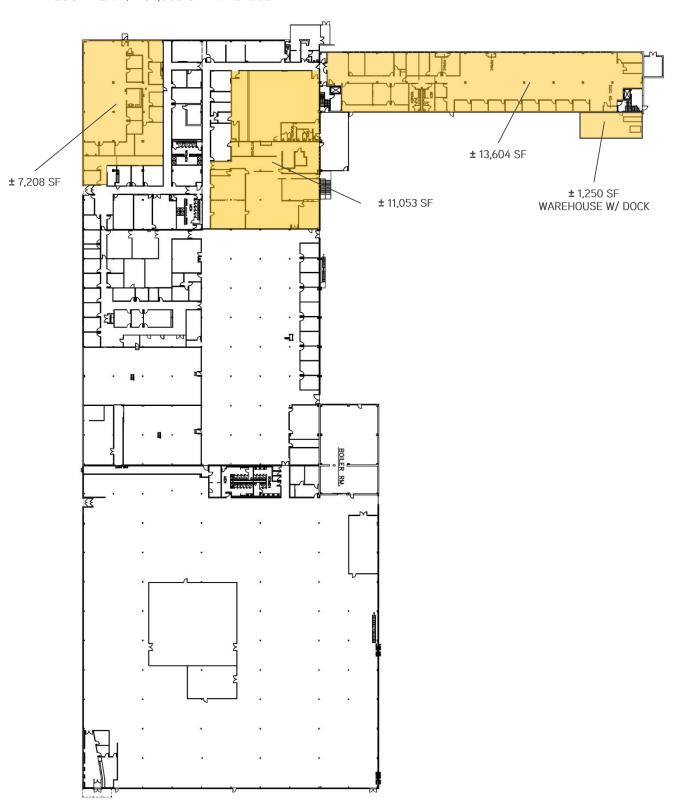

### Floor Plan

FLOOR PLAN | ± 34,000 SF AVAILABLE

#### Property Highlights

- > ± 34,000 SF available for lease
- > Great for call center, back office operations, university, charter school, etc.
- > 4,443 SF on-site auditorium with 239 seats and stage
- > Abundant parking expandable via 13 acres of additional ground
- > Exterior signage available
- > Easy access to I-70 & I-465 (12 minutes to CBD)
- > Common and/or private entrances available
- > Experienced ownership with local property management
- > Upgrades throughout (parabolic lighting, upgraded ceiling, etc.)
- > 2 elevators
- > Natural light throughout
- > Warehouse space also available + dock
- > Furniture existing in select suites
- > Existing Tenants: Hoosier Academy K-12 and The Excel Center