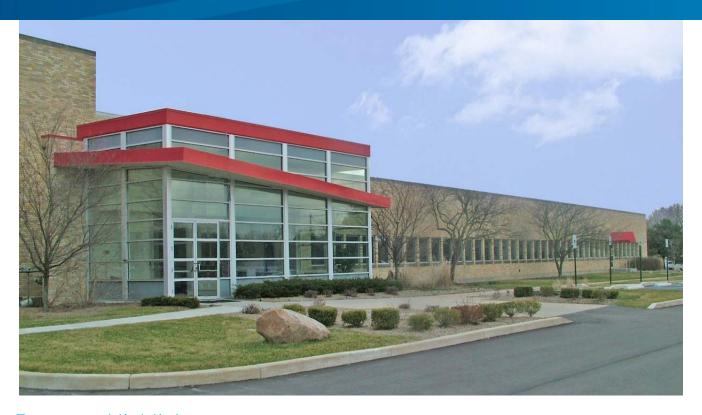

#### FOR LEASE > OFFICE SPACE

# 2855 N Franklin Rd

INDIANAPOLIS, IN

#### Property Highlights

- > ± 34,000 SF available for lease
- > Great for call center, back office operations, university, charter school, etc.
- > 4,443 SF on-site auditorium with 239 seats and stage
- > Abundant parking expandable via 13 acres of additional ground
- > Exterior signage available
- > Easy access to I-70 & I-465 (12 minutes to CBD)
- > Common and/or private entrances available
- > Experienced ownership with local property management
- > Upgrades throughout (parabolic lighting, upgraded ceiling, etc.)
- > 2 elevators
- > Natural light throughout
- > Warehouse space also available + dock
- > Furniture existing in select suites
- > Existing Tenants: Hoosier Academy K-12 and The Excel Center