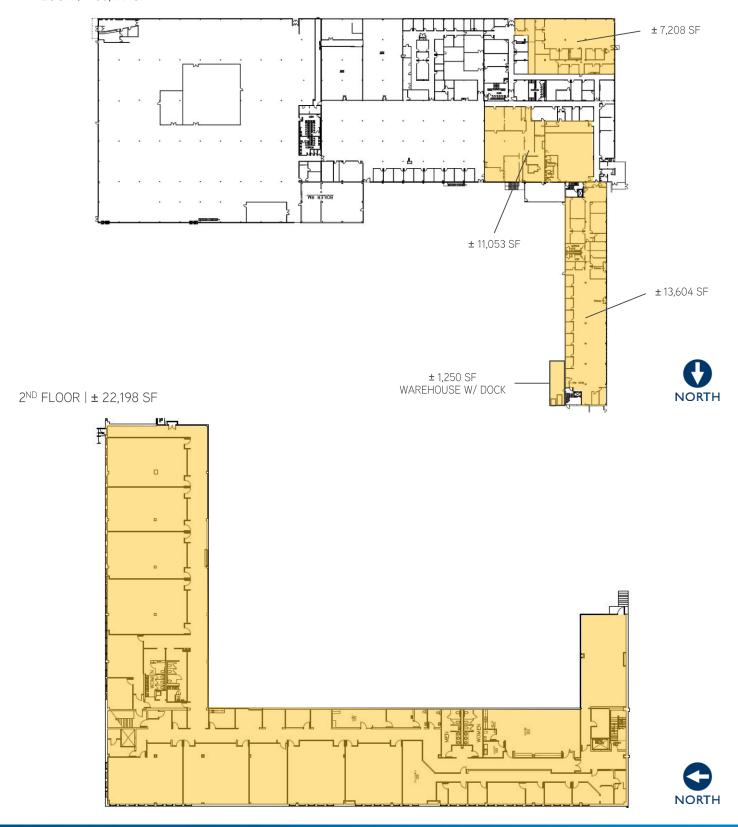

# 2855 N Franklin Rd

INDIANAPOLIS, IN





#### Property Highlights

- > ± 55,000 SF available for lease
- > Great for call center, back office operations, university, charter school,
- > 4,443 SF on-site auditorium with 239 seats and stage
- > Abundant parking expandable via 13 acres of additional ground
- > Exterior signage available
- > Easy access to I-70 & I-465 (12 minutes to CBD)
- > Common and/or private entrances available
- > Experienced ownership with local property management
- > Upgrades throughout (parabolic lighting, upgraded ceiling, etc.)
- > 2 elevators
- > Natural light throughout
- > Warehouse space also available + dock
- > Furniture existing in select suites
- > Existing Tenants: Hoosier Academy K-12 and The Excel Center



### Floor Plans

1st FLOOR | ± 33,115 SF



## Photos



Building Entrance



Interior Finishes



Auditorium Seating



Interior Finishes



Interior Finishes



Auditorium Stage

|                                |        | CORPORATE NEIGHBORS                                                   |                                 |                                                                                                                                                                                                   |
|--------------------------------|--------|-----------------------------------------------------------------------|---------------------------------|----------------------------------------------------------------------------------------------------------------------------------------------------------------------