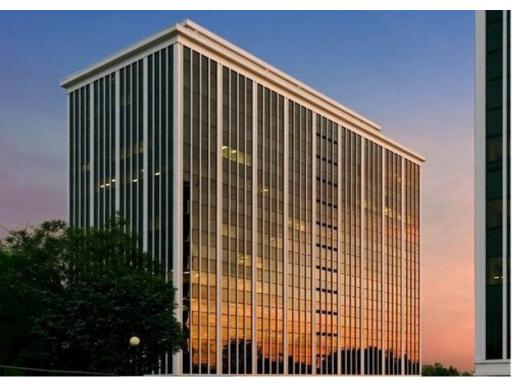

## PLUG & PLAY TECH SUBLEASE

6402 ARLINGTON BLVD

FALLS CHURCH, VA

## SUBLEASE SPACE AVAILABLE

🗣 Location: Falls Church, VA

**\$** Price: \$23.00/SF

Space: 8th Floor | 5,057 SF

Term: Thru April 31, 2020

**Building:** Dedicated shuttle to East Falls Church Metro (Orange/Silver Line), banking, a deli and a fitness center with locker rooms.