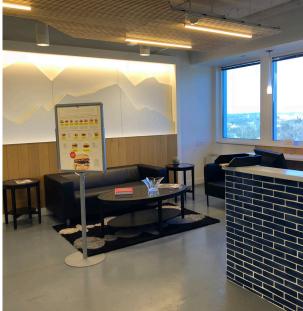

## PROPERTY HIGHLIGHTS

- > Plug & Play fully furnished, wired & cabled
- > Excellent Condition recently built out with double glass entrance directly off the elevator lobby
- > Ideal mix of private offices & open space for work stations
- Located on the corner of the building with great natural light
- > 9 large private offices & 1 executive office
- Large open space for benching/ workstations for 12+ people
- > Small conference room for 6-8 people
- > Large conference room for 12+ people