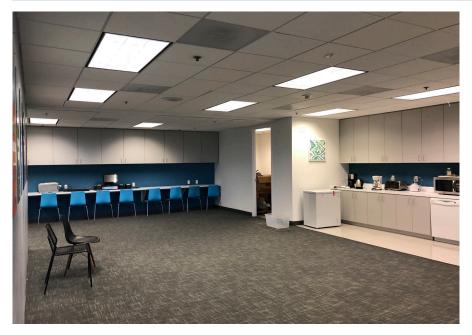

## PROPERTY HIGHLIGHTS

- > Plug & Play fully furnished, wired & cabled
- > Excellent Condition recently built out with double glass entrance directly off the elevator lobby
- > Ideal mix of private offices & open space for work stations
- Located on the corner of the building with great natural light
- > 9 large private offices & 1 executive office
- Large open space for benching/ workstations for 12+ people
- > Small conference room for 6-8 people
- > Large conference room for 12+ people