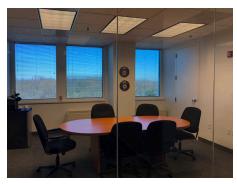

## PROPERTY HIGHLIGHTS

- > Plug & Play fully furnished, wired & cabled
- > Excellent Condition recently built out with double glass entrance directly off the elevator lobby
- > Ideal mix of private offices & open space for work stations
- Located on the corner of the building with great natural light
- > 9 large private offices & 1 executive office
- Large open space for benching/ workstations for 12+ people
- > Small conference room for 6-8 people
- > Large conference room for 12+ people