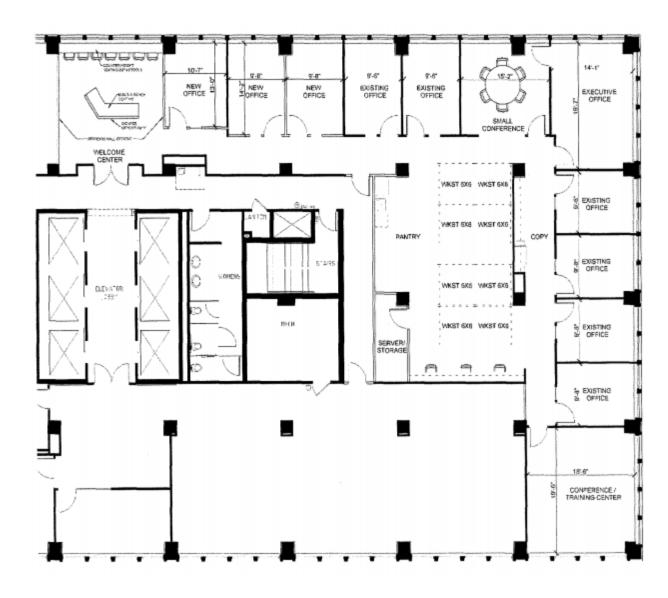

## PROPERTY HIGHLIGHTS

- > Plug & Play fully furnished, wired & cabled
- > Excellent Condition recently built out with double glass entrance directly off the elevator lobby
- > Ideal mix of private offices & open space for work stations
- Located on the corner of the building with great natural light
- > 9 large private offices & 1 executive office
- Large open space for benching/ workstations for 12+ people
- > Small conference room for 6-8 people
- > Large conference room for 12+ people

## SUBLEASE SPACE AVAILABLE

🗣 Location: Falls Church, VA

**\$** Price: \$23.00/SF

Space: 8th Floor | 5,057 SF

Term: Thru April 31, 2020

**Building:** Dedicated shuttle to East Falls Church Metro (Orange/Silver Line), banking, a deli and a fitness center with locker rooms.