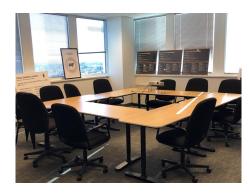

## PROPERTY HIGHLIGHTS

- > Plug & Play fully furnished, wired & cabled
- > Excellent Condition recently built out with double glass entrance directly off the elevator lobby
- > Ideal mix of private offices & open space for work stations
- Located on the corner of the building with great natural light
- > 9 large private offices & 1 executive office
- Large open space for benching/ workstations for 12+ people
- > Small conference room for 6-8 people
- > Large conference room for 12+ people