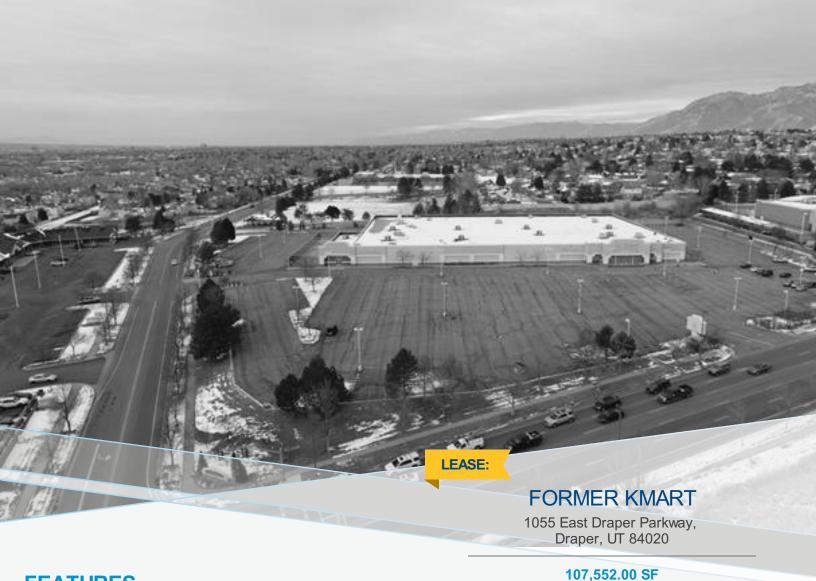

## FEATURES AND AMENITIES

Located in retail corridor with other tenants such as Honeybee Produce Company, Ace Hardware, Savers, Starbucks, Walgreen's, Taco Bell, Arby's, and Wendy's Sublease of former Kmart space CONTACT A COLLIERS BROKER FOR ADDITIONAL DETAILS