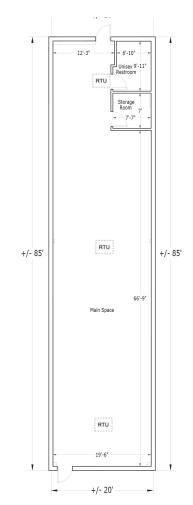

# PARADISE MARKETPLACE AVAILABLE UNITS - FLOOR PLANS

UNIT #AON - 1,800 SF

UNIT #AOP - 1,600 SF

AL TWAINY, CCIM +1 702 400 2001 al.twainy@colliers.com AMELIA HENRY +1 702 824 1614 amelia.henry@colliers.com