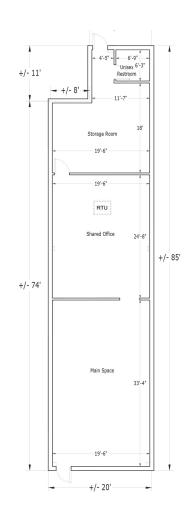

# PARADISE MARKETPLACE AVAILABLE UNITS - FLOOR PLANS

UNIT #AOF - 1,500 SF

UNIT #AOH - 1,700 SF

AL TWAINY, CCIM +1 702 400 2001 al.twainy@colliers.com AMELIA HENRY +1 702 824 1614 amelia.henry@colliers.com

# PARADISE MARKETPLACE AVAILABLE UNITS - FLOOR PLANS

UNIT #AON - 1,800 SF

UNIT #AOP - 1,600 SF

AL TWAINY, CCIM +1 702 400 2001 al.twainy@colliers.com AMELIA HENRY +1 702 824 1614 amelia.henry@colliers.com