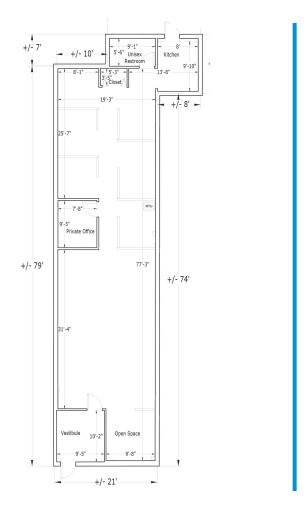

# PARADISE MARKETPLACE AVAILABLE UNITS - FLOOR PLANS

UNIT #AOF - 1,500 SF

UNIT #AOH - 1,700 SF

AL TWAINY, CCIM +1 702 400 2001 al.twainy@colliers.com AMELIA HENRY +1 702 824 1614 amelia.henry@colliers.com

# PARADISE MARKETPLACE AVAILABLE UNITS - FLOOR PLANS

UNIT #AON - 1,800 SF

UNIT #AOP - 1,600 SF

AL TWAINY, CCIM +1 702 400 2001 al.twainy@colliers.com AMELIA HENRY +1 702 824 1614 amelia.henry@colliers.com