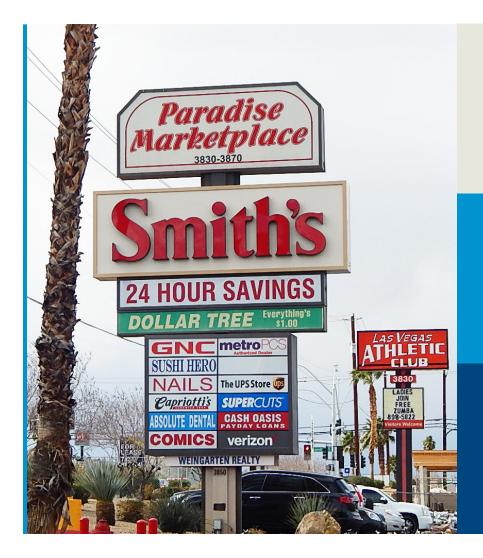

### PROPERTY DESCRIPTION

Paradise Marketplace is a core retail location anchored by Smith Grocery and Las Vegas Athletic Club. In-N-Out Burger is currently under constuction and is scheduled to open soon.

## PARADISE MARKETPLACE SITE PLAN

| SUITE | TENANT                       | SQ.FT. |
|-------|------------------------------|--------|
| A15   | AVAILABLE                    | 1,885  |
| A14   | Cash Oasis/Hi-Tex            | 738    |
| A13   | AVAILABLE                    | 1,600  |
| A12   | AVAILABLE                    | 1,800  |
| A9    | Dotty's                      | 5,100  |
| A7    | AVAILABLE                    | 1,700  |
| A6    | AVAILABLE                    | 1,500  |
| A5    | iNails                       | 1,253  |
| A4    | GoWireless (Verizon)         | 2,194  |
| A3    | Universal Tax Services       | 1,200  |
| A2    | The UPS Store                | 1,400  |
| A1    | Hello Tokyo Sushi & Teriyaki | 2,053  |
| C3    | Supercuts                    | 1,360  |
| C2    | Premium Wireless             | 1,790  |
| C1    | Discount Cigarettes          | 1,062  |
| D     | Dollar Tree                  | 10,920 |
| E5    | Capriotti's Sandwich Shop    | 1,870  |
| E4    | Golden China                 | 1,700  |
| E2    | Absolute Dental              | 3,400  |
| E1    | GNC                          | 1,700  |
| F2    | Cosmic Comics                | 4,000  |
| F1    | French Style Cleaners        | 2,000  |
| G1    | Las Vegas Athletic Club      | 25,772 |