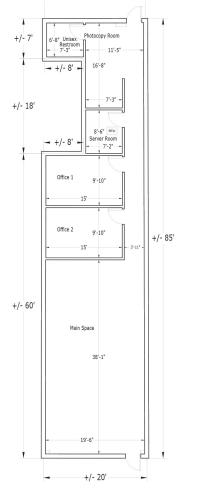

# PARADISE MARKETPLACE AVAILABLE UNITS - FLOOR PLANS

UNIT #AOF - 1,500 SF

UNIT #AOH - 1,700 SF

AL TWAINY, CCIM +1 702 400 2001 al.twainy@colliers.com AMELIA HENRY +1 702 824 1614 amelia.henry@colliers.com