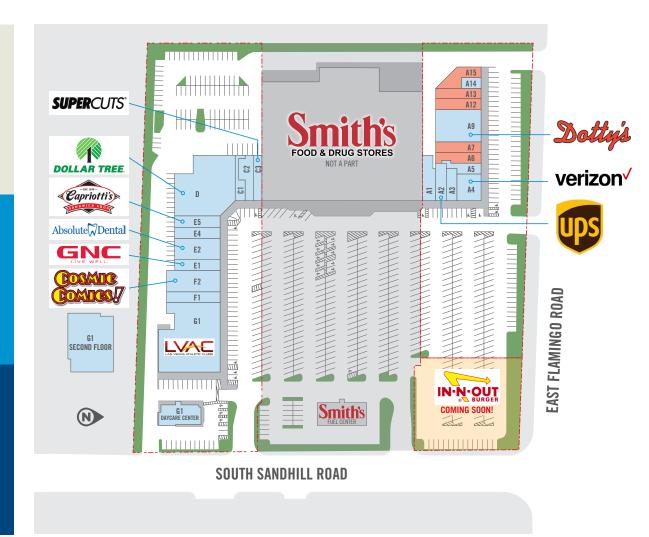

## PARADISE MARKETPLACE SITE PLAN

| SUITE | TENANT                       | SQ.FT. |
|-------|------------------------------|--------|
| A15   | AVAILABLE                    | 1,885  |
| A14   | Cash Oasis/Hi-Tex            | 738    |
| A13   | AVAILABLE                    | 1,600  |
| A12   | AVAILABLE                    | 1,800  |
| A9    | Dotty's                      | 5,100  |
| A7    | AVAILABLE                    | 1,700  |
| A6    | AVAILABLE                    | 1,500  |
| A5    | iNails                       | 1,253  |
| A4    | GoWireless (Verizon)         | 2,194  |
| A3    | Universal Tax Services       | 1,200  |
| A2    | The UPS Store                | 1,400  |
| A1    | Hello Tokyo Sushi & Teriyaki | 2,053  |
| C3    | Supercuts                    | 1,360  |
| C2    | Premium Wireless             | 1,790  |
| C1    | Discount Cigarettes          | 1,062  |
| D     | Dollar Tree                  | 10,920 |
| E5    | Capriotti's Sandwich Shop    | 1,870  |
| E4    | Golden China                 | 1,700  |
| E2    | Absolute Dental              | 3,400  |
| E1    | GNC                          | 1,700  |
| F2    | Cosmic Comics                | 4,000  |
| F1    | French Style Cleaners        | 2,000  |
| G1    | Las Vegas Athletic Club      | 25,772 |