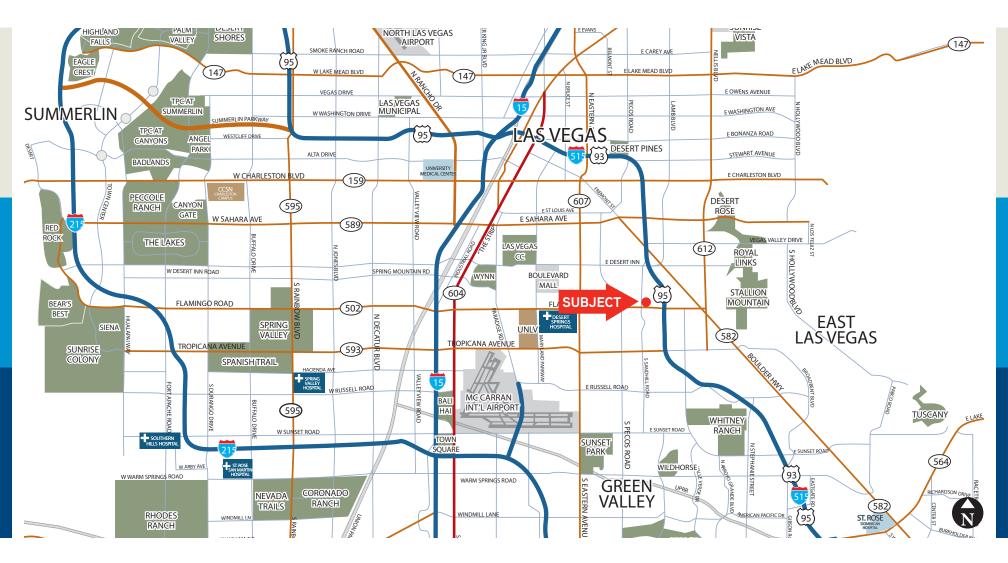

The shopping center is positioned approximately ½ mile west of the U.S. 95 interchange. The property is situated at the signalized intersection of East Flamingo Road and East Sandhill Road benefitting from significant frontage along both thoroughfares and visibility to approximately 59,000 vehicles per day.

### E. FLAMINGO ROAD & S. SANDHILL ROAD

AL TWAINY, CCIM +1 702 400 2001 al.twainy@colliers.com AMELIA HENRY +1 702 824 1614 amelia.henry@colliers.com