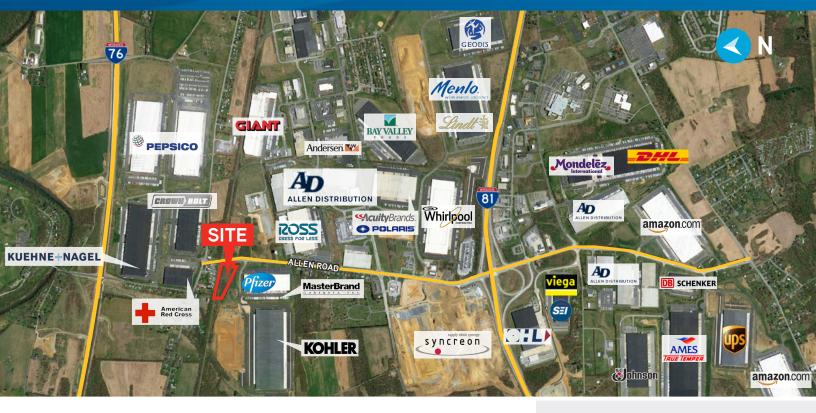

## **Property Features**

- > 4.56 acres of industrial land
- > All utilities on site
- > Located off Exit 44 of I-81
- > Region is home to many significant distribution facilities including:
  - Pfizer
  - Whirlpool
  - Amazon
  - Ross Stores
  - Pepsico
  - SC Johnson
  - Mondelez (Kraft)