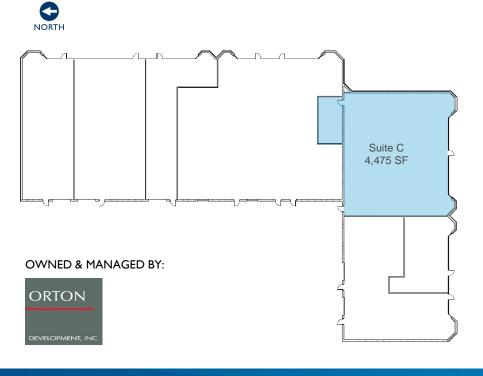

| CURRENT AVAILABILITY |              |           |           |
|----------------------|--------------|-----------|-----------|
| Suite                | Available SF | Office SF | Drive-ins |
| С                    | 4,111        | 4,111     | 0         |

OWNED & MANAGED BY: