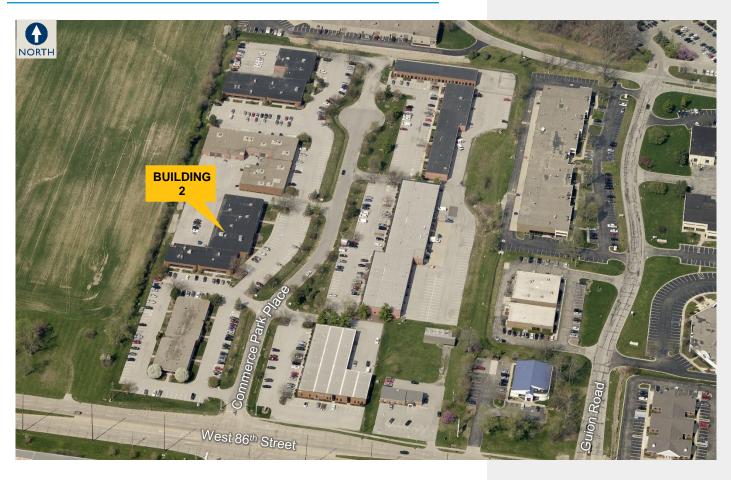

/ FLEX / OFFICE

# Commerce Park – Building 2







## Property Highlights

- > 4,111 SF available
- > Drive-in door access (10' x 10')
- > 11' clear height
- > Zoned I-2-S
- > Easy access to I-465 & I-65
- > Recent improvements:
  - Installed high efficiency T-8 fixtures in office
  - Installed LED high efficiency lighting to exterior of buildings
  - Revamped landscaping
  - Newly constructed picnic table area
  - Painted exterior of buildings
  - Parking lot / roadway asphalt upgrades

| CURRENT AVAILABILITY |              |           |           |
|----------------------|--------------|-----------|-----------|
| Suite                | Available SF | Office SF | Drive-ins |
| С                    | 4,111        | 4,111     | 0         |

OWNED & MANAGED BY:



### Aerial & Site Plan





#### Contact

TYLER WILSON 317 713 2137

tyler.wilson@colliers.com



This document has been prepared by Colliers International for advertising and general information only. Colliers International makes no guarantees, representations or warranties of any kind, expressed or implied, regarding the information including, but not limited to, warranties of content, accuracy and reliability. Any interested party should undertake their own inquiries as to the accuracy of the information. Colliers International excludes unequivocally all inferred or implied terms, conditions and warranties arising out of this document and excludes all liability for loss and damages arising there from. This publication is the copyrighted property of Colliers International and/or its licensor(s). ©2015. All righ