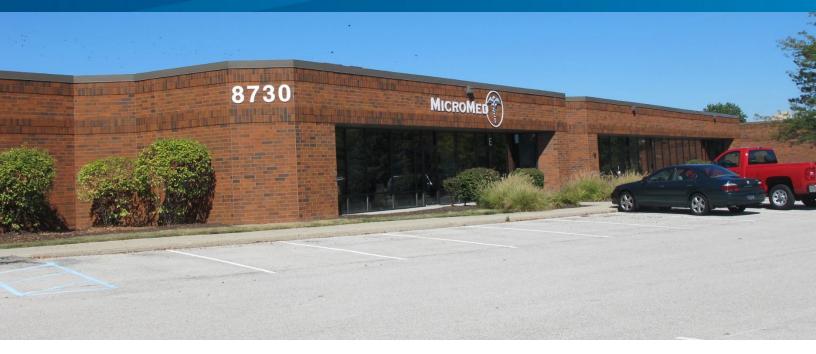

#### FOR LEASE > INDUSTRIAL / FLEX / OFFICE

# Commerce Park – Building 2

## Property Highlights

- > 4,111 SF available
- > Drive-in door access (10' x 10')
- > 11' clear height
- > Zoned I-2-S
- > Easy access to I-465 & I-65
- > Recent improvements:
  - Installed high efficiency T-8 fixtures in office
  - Installed LED high efficiency lighting to exterior of buildings
  - Revamped landscaping
  - Newly constructed picnic table area
  - Painted exterior of buildings
  - Parking lot / roadway asphalt upgrades