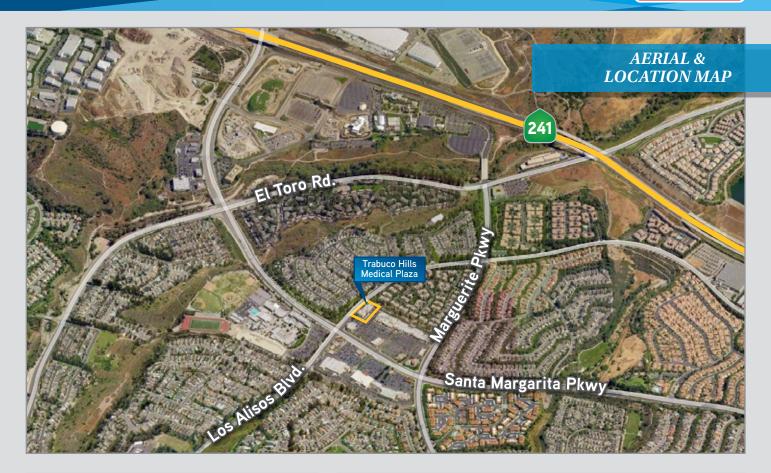

### Trabuco Hills Medical Plaza 27725 Santa Margarita Parkway Mission Viejo, CA

#### **BUILDING FEATURES**

- > Class "A" Medical Office Building
- 7.0:1,000 Parking Ratio which provides great flexibility for users
- Located in Trabuco Hills Center across the street from Portola Plaza Shopping Center
- Located on Santa Margarita Parkway, minutes from Lake Mission Viejo
- Nearby access to the Foothill (241) Transportation Corridor which provides easy access to the Irvine Spectrum within five minutes
- > Abundance of amenities within walking distance
- > Great retail identity
- 2,400 new residential homes premiering in mid-2014
- > Major retailers include: