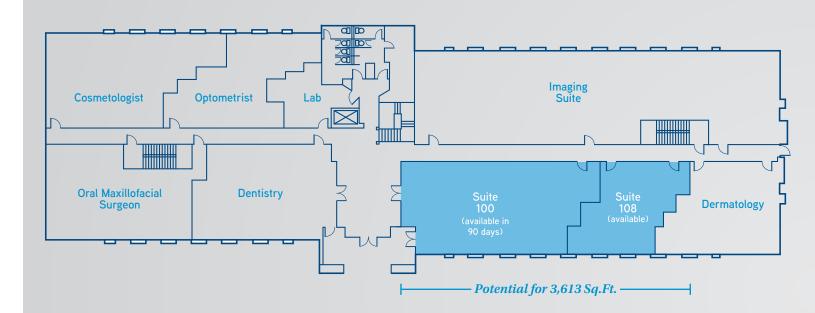

## AVAILABLE SUITES 1st Floor

| FIRST FLOOR |       |            |                                                                              |  |  |
|-------------|-------|------------|------------------------------------------------------------------------------|--|--|
| SUITE       | SF    | RATE       | COMMENTS                                                                     |  |  |
| 100         | 2,425 | \$2.25 NNN | Premiere off-lobby location (available in 90 days) Former chiropractic space |  |  |
| 108         | 1,188 | \$2.25 NNN | General medical office Attractive tenant improvement package available       |  |  |