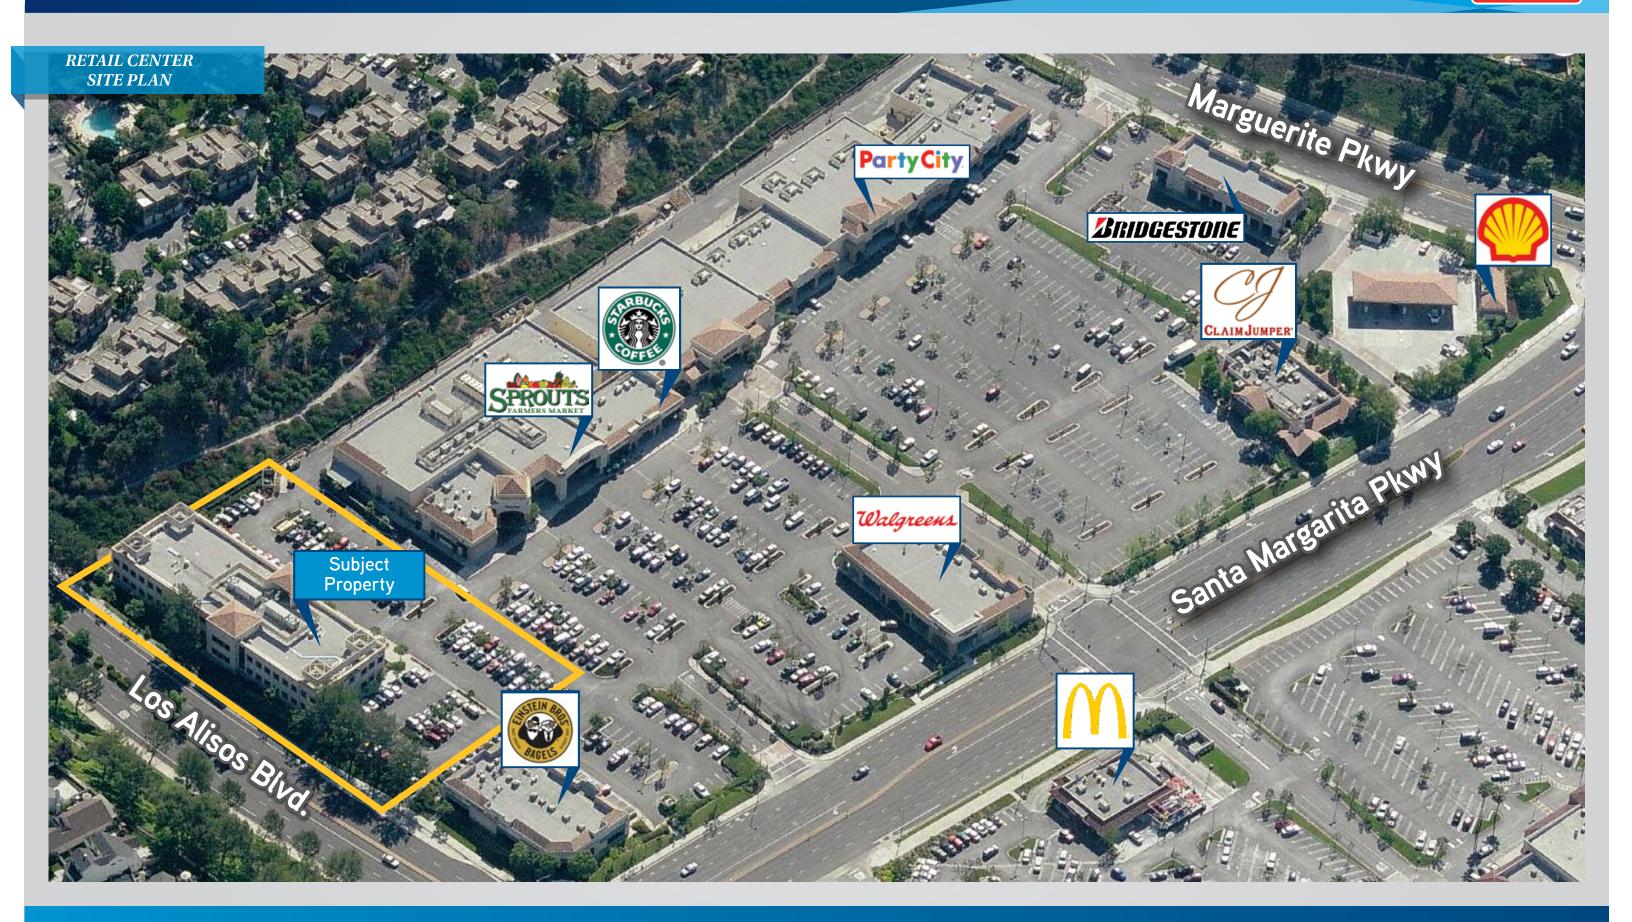

#### **BUILDING FEATURES**

- > Class "A" Medical Office Building
- 7.0:1,000 Parking Ratio which provides great flexibility for users
- Located in Trabuco Hills Center across the street from Portola Plaza Shopping Center
- Located on Santa Margarita Parkway, minutes from Lake Mission Viejo
- Nearby access to the Foothill (241) Transportation Corridor which provides easy access to the Irvine Spectrum within five minutes
- > Abundance of amenities within walking distance
- > Great retail identity
- 2,400 new residential homes premiering in mid-2014
- > Major retailers include: