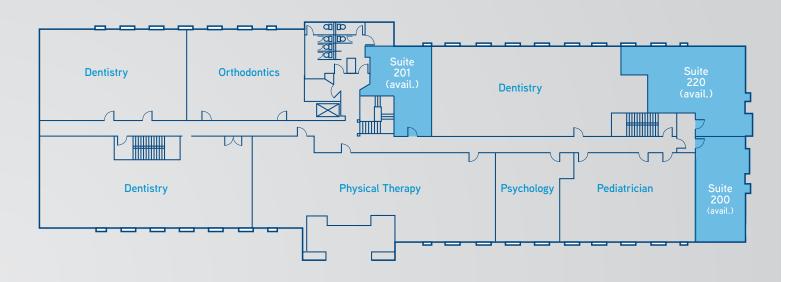

# AVAILABLE SUITES 2nd Floor

| SECOND FLOOR |       |            |                                                   |  |  |
|--------------|-------|------------|---------------------------------------------------|--|--|
| SUITE        | SF    | RATE       | COMMENTS                                          |  |  |
| 200          | 1,000 | \$2.25 NNN | Attractive tenant improvement allowance available |  |  |
| 201          | 719   | \$2.25 NNN | Former Chiropractor/Physical<br>Therapy Suite     |  |  |
| 220          | 1,318 | \$2.25 NNN | Turn- Key Build out for Internal<br>Medicine      |  |  |