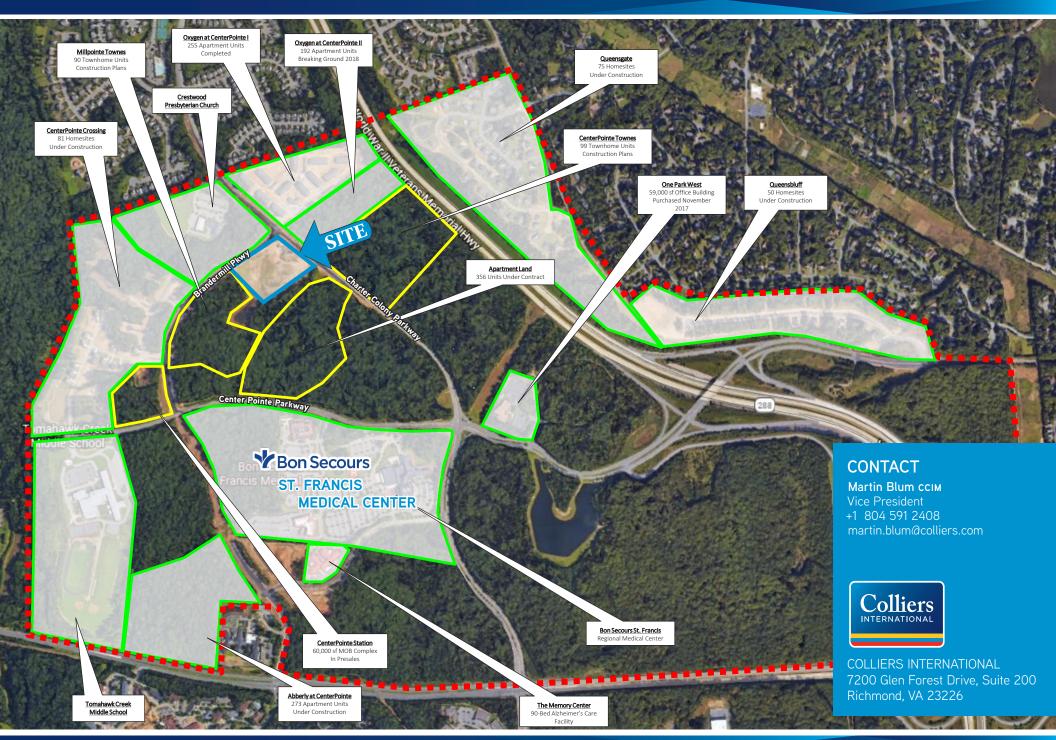

## PROPERTY FEATURES

- > High profile corner of Charter Colony Parkway and Brandermill Parkway
- > 6 acres 2 outparcels and one 3 acre site
- > Three designated hotel sites, other options for gas/convenience, restaurant and retail
- > Zoned C-4
- > Large scale residential single family and Multi Family developments in the immediate area
- > Excellent access to major connecting arteries, including Rt. 288
- > Directly across from ST. FRANCIS MEDICAL CENTER and other medical office buildings

124 😩 BED COUNT 17,539

PATIENTS VISITED THE HOSPITAL'S **EMERGENCY ROOM** (hospital had a total of 9,724 admissions)

**COLLIERS INTERNATIONAL** 7200 Glen Forest Drive, Suite 200 Richmond, VA 23226 www.colliers.com