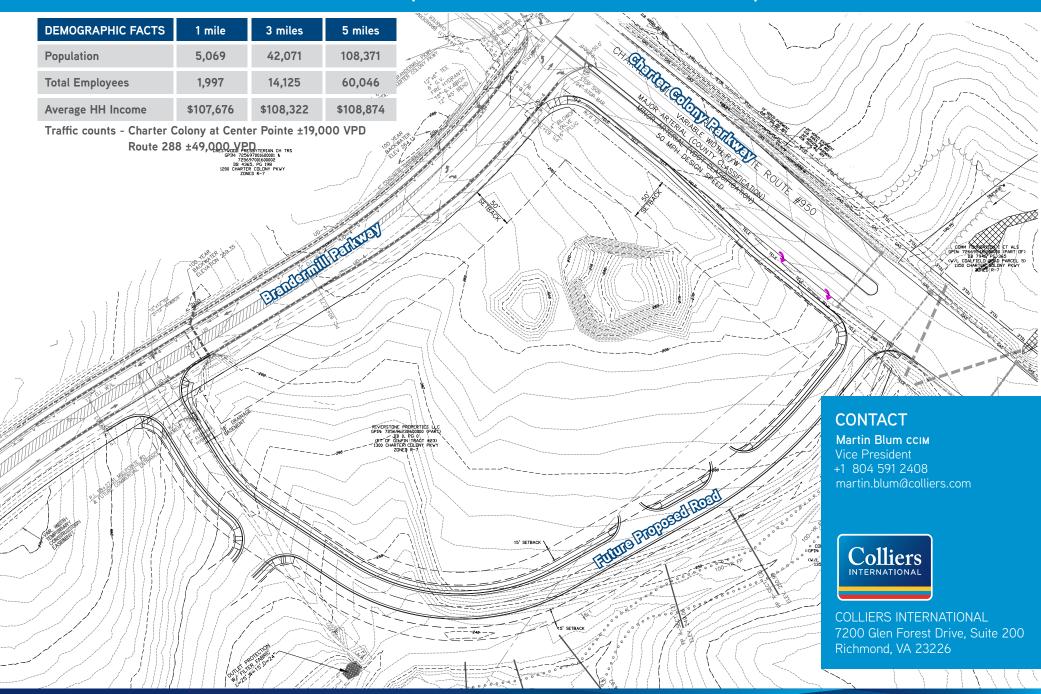

## PROPERTY FEATURES

- > High profile corner of Charter Colony Parkway and Brandermill Parkway
- > 6 acres 2 outparcels and one 3 acre site
- > Three designated hotel sites, other options for gas/convenience, restaurant and retail
- > Zoned C-4
- > Large scale residential single family and Multi Family developments in the immediate area
- > Excellent access to major connecting arteries, including Rt. 288
- > Directly across from ST. FRANCIS MEDICAL CENTER and other medical office buildings