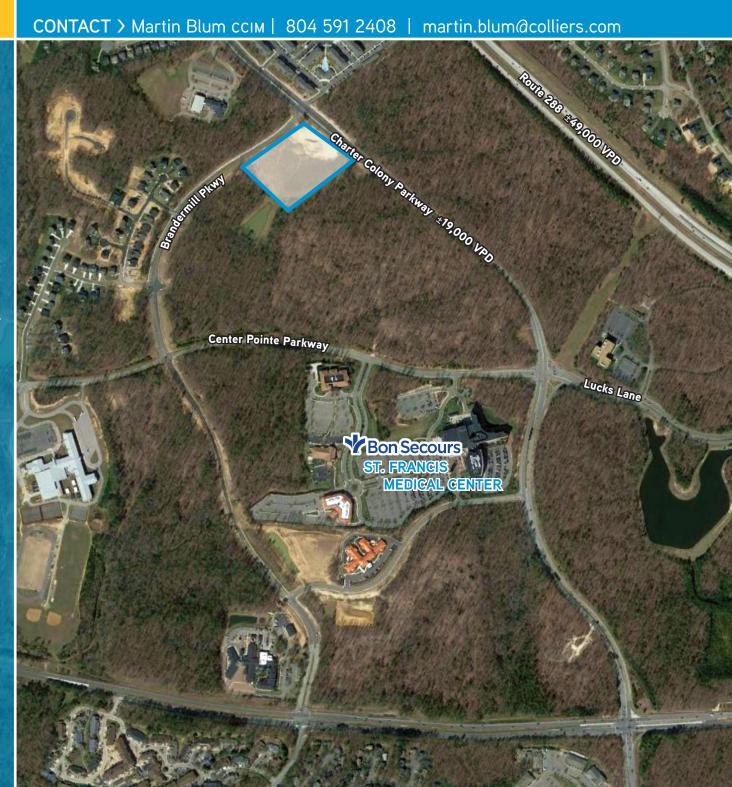

## CenterPointe

Charter Colony Parkway & Brandermill Parkway

Midlothian, VA 23114

## PROPERTY FEATURES

- > High profile corner of Charter Colony Parkway and Brandermill Parkway
- > 6 acres 2 outparcels and one 3 acre site
- > Three designated hotel sites, other options for gas/convenience, restaurant and retail
- > Zoned C-4
- > Large scale residential single family and Multi Family developments in the immediate area
- > Excellent access to major connecting arteries, including Rt. 288
- > Directly across from ST. FRANCIS MEDICAL CENTER and other medical office buildings

## AVAILABLE > CenterPointe - up to 6 acres for retail development