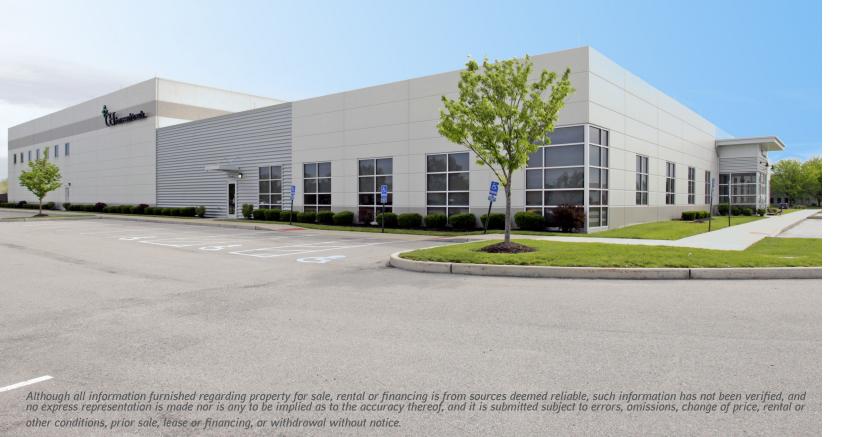

# 13695 RIDER TRAIL NORTH

### **Property Highlights**

- > Corporate offices/R&D, lab space & warehouse
- > Constructed in 2009
- > "Turn-Key" with furniture and equipment included
- > 18,683 SF Corporate Office
- > Lab space and clean rooms totaling 7,060 SF
- > 14,376 SF air conditioned warehouse with floor drains
- > 1000 amp electric service
- > 102 parking spaces (expandable to 200)
- > 1 loading dock
- > 2 drive-ins