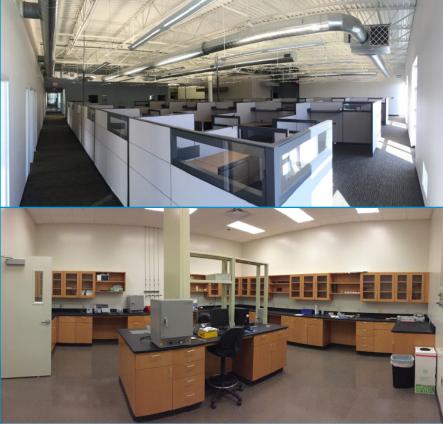

### **Property Highlights**

- > Corporate offices/R&D, lab space & warehouse
- > Constructed in 2009
- > "Turn-Key" with furniture and equipment included
- > 18,683 SF Corporate Office
- > Lab space and clean rooms totaling 7,060 SF
- > 14,376 SF air conditioned warehouse with floor drains
- > 1000 amp electric service
- > 102 parking spaces (expandable to 200)
- > 1 loading dock
- > 2 drive-ins

### Additional Features

- > Chemical storage room
- > 2 fume hoods with a location for a future biosafety cabinet
- > Rough-ins for compressed air, natural gas, 2 nitrogen, hvdrogen and helium
- > Natural gas drops to several rooms
- > Wet sprinkler system
- > SCI Facility (SCIF) 900 SF, which includes special wall construction, doors, and locks along with the card key system. The SCIF is monitored and meets DSS requirements.
- > 2 independent clean rooms
- > Building divided into security zones with card key access
- > Fenced outside storage area
- > Building expandable by additional 12,000 SF