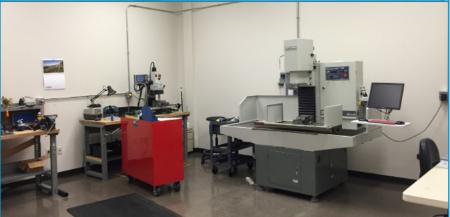

### **Property Highlights**

- > Corporate offices/R&D, lab space & warehouse
- > Constructed in 2009
- > "Turn-Key" with furniture and equipment included
- > 18,683 SF Corporate Office
- > Lab space and clean rooms totaling 7,060 SF
- > 14,376 SF air conditioned warehouse with floor drains
- > 1000 amp electric service
- > 102 parking spaces (expandable to 200)
- > 1 loading dock
- > 2 drive-ins

### Additional Features

- > Chemical storage room
- > 2 fume hoods with a location for a future biosafety cabinet
- > Rough-ins for compressed air, natural gas, 2 nitrogen, hvdrogen and helium
- > Natural gas drops to several rooms
- > Wet sprinkler system
- > SCI Facility (SCIF) 900 SF, which includes special wall construction, doors, and locks along with the card key system. The SCIF is monitored and meets DSS requirements.
- > 2 independent clean rooms
- > Building divided into security zones with card key access
- > Fenced outside storage area
- > Building expandable by additional 12,000 SF