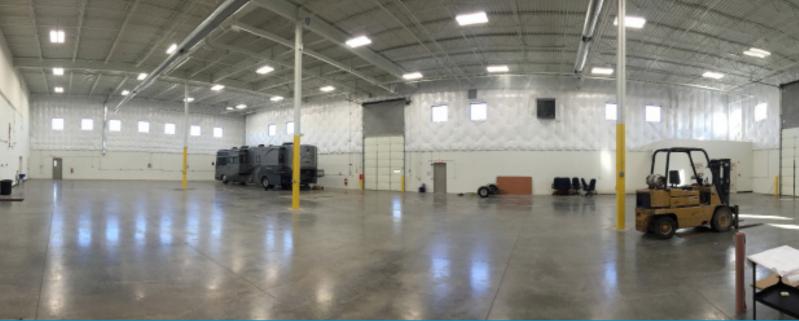

### **Property Highlights**

- > Corporate offices/R&D, lab space & warehouse
- > Constructed in 2009
- > "Turn-Key" with furniture and equipment included
- > 18,683 SF Corporate Office
- > Lab space and clean rooms totaling 7,060 SF
- > 14,376 SF air conditioned warehouse with floor drains
- > 1000 amp electric service
- > 102 parking spaces (expandable to 200)
- > 1 loading dock
- > 2 drive-ins

### Additional Features

- > Chemical storage room
- > 2 fume hoods with a location for a future biosafety cabinet
- > Rough-ins for compressed air, natural gas, 2 nitrogen, hvdrogen and helium
- > Natural gas drops to several rooms
- > Wet sprinkler system
- > SCI Facility (SCIF) 900 SF, which includes special wall construction, doors, and locks along with the card key system. The SCIF is monitored and meets DSS requirements.
- > 2 independent clean rooms
- > Building divided into security zones with card key access
- > Fenced outside storage area
- > Building expandable by additional 12,000 SF