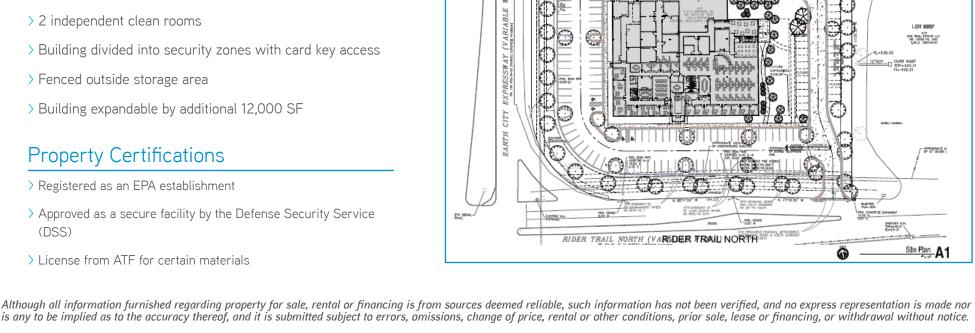

### Additional Features

- > Chemical storage room
- > 2 fume hoods with a location for a future biosafety cabinet
- > Rough-ins for compressed air, natural gas, 2 nitrogen, hvdrogen and helium
- > Natural gas drops to several rooms
- > Wet sprinkler system
- > SCI Facility (SCIF) 900 SF, which includes special wall construction, doors, and locks along with the card key system. The SCIF is monitored and meets DSS requirements.
- > 2 independent clean rooms
- > Building divided into security zones with card key access
- > Fenced outside storage area
- > Building expandable by additional 12,000 SF

### **Property Certifications**

- > Registered as an EPA establishment
- > Approved as a secure facility by the Defense Security Service (DSS)
- > License from ATF for certain materials

N/F S & B HOLLC DR 10845 FG. 488 546(7971 934 10P+147.30 Red30.75 (80) Red30.6 (757 LAKE 1D DO'Y DRAMME AND ORTAL/YESS EXISTENT PO 233 PG 24 EARTH CITY EXPRESSWAY 87 LOT R CLEAN EARTH (VARIABLE WIDTH) ti'é dénériés Asé VIENTI Existence Pér aca Arc as