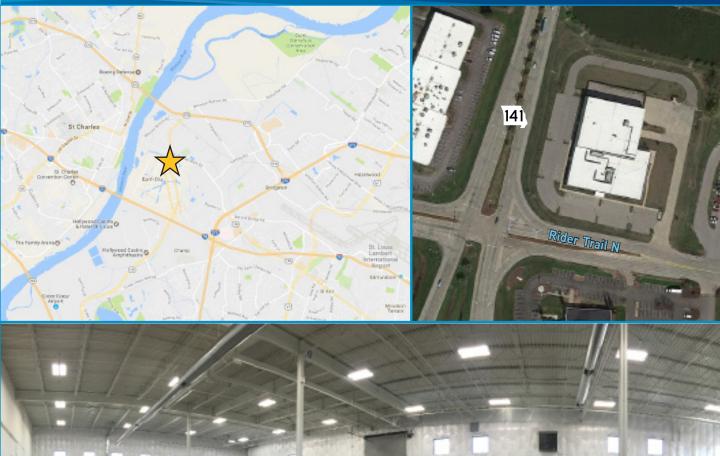

# 13695 RIDER TRAIL NORTH

### **Property Highlights**

- > Corporate offices/R&D, lab space & warehouse
- > Constructed in 2009
- > "Turn-Key" with furniture and equipment included
- > 18,683 SF Corporate Office
- > Lab space and clean rooms totaling 7,060 SF
- > 14,376 SF air conditioned warehouse with floor drains
- > 1000 amp electric service
- > 102 parking spaces (expandable to 200)
- > 1 loading dock
- > 2 drive-ins

### For Sale or Lease

- > 10,000 40,120 Square Feet
- > LEASE RATE: \$14.95 \$16.00/SF, NNN
- > SALE PRICE: Contact brokers for more information