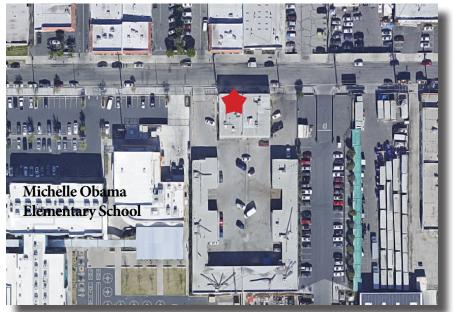

# DENTAL OFFICE FOR LEASE 14628 TITUS STREET

PANORAMA CITY, CALIFORNIA

### **Features**

- > Rate: \$1.30 per Square Foot gross
- > Close to Schools
- > Near Van Nuys Plant Development and the I-405 Fwy
- > 1,245 Square Feet
- > Reserved Parking
- > Dental equipment for lease or purchase