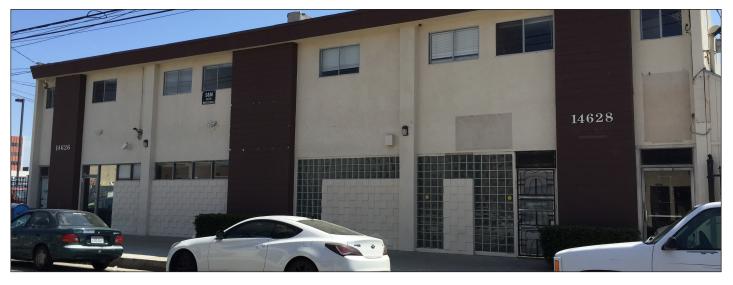

# DENTAL OFFICE FOR LEASE 14628 TITUS STREET

PANORAMA CITY, CALIFORNIA

### **Features**

- > Rate: \$1.30 per Square Foot gross
- > Close to Schools
- > Near Van Nuys Plant Development and the I-405 Fwy
- > 1,245 Square Feet
- > Reserved Parking
- > Dental equipment for lease or purchase