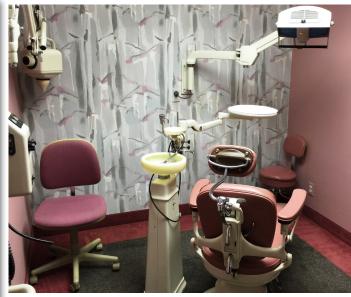

### **Features**

- > Rate: \$1.30 per Square Foot gross
- > Close to Schools
- > Near Van Nuys Plant Development and the I-405 Fwy
- > 1,245 Square Feet
- > Reserved Parking
- > Dental equipment for lease or purchase