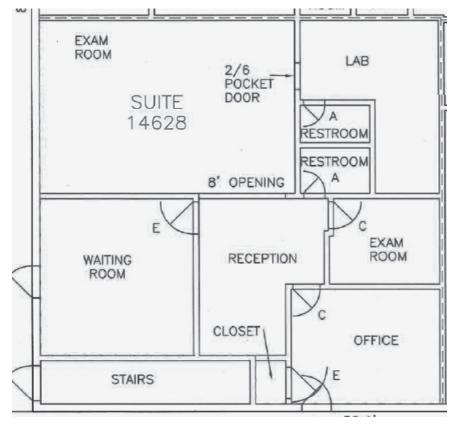

### **Features**

- > Rate: \$1.30 per Square Foot gross
- > Close to Schools
- > Near Van Nuys Plant Development and the I-405 Fwy
- > 1,245 Square Feet
- > Reserved Parking
- > Dental equipment for lease or purchase