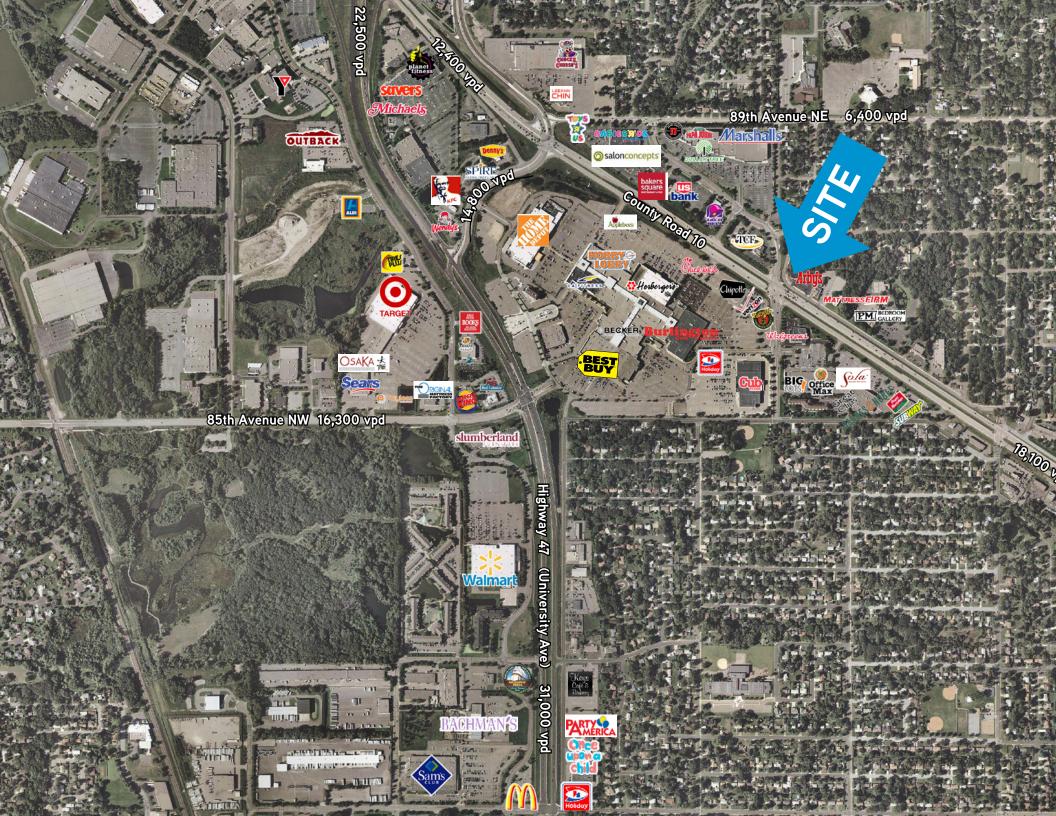

# FOR LEASE > OFFICE

Address: 601-609 County Road 10 NE

Building Size: 11,611 square feet

Availability: 1,157 square feet

Utilities: Included in lease rates

• Great visibility on County Road 10

Ample parking

Amenities: • Pylon signage available

• Across from Northtown Mall

Outdoor patio

\$14.00 per square foot