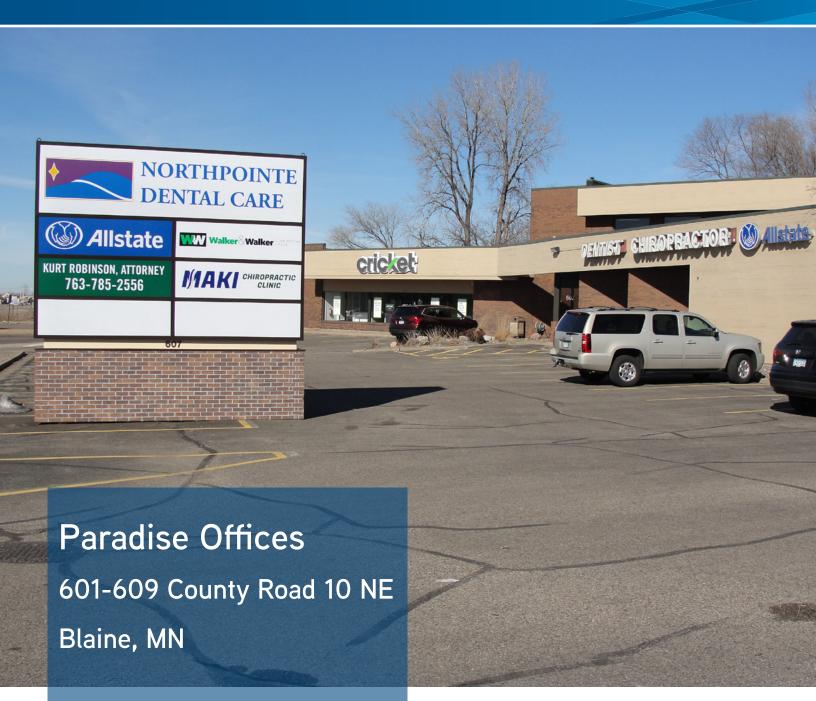

# FOR LEASE > OFFICE

Address: 601-609 County Road 10 NE

Building Size: 11,611 square feet

Availability: 1,157 square feet

Utilities: Included in lease rates

• Great visibility on County Road 10

Ample parking

Amenities: • Pylon signage available

• Across from Northtown Mall

Outdoor patio

\$14.00 per square foot