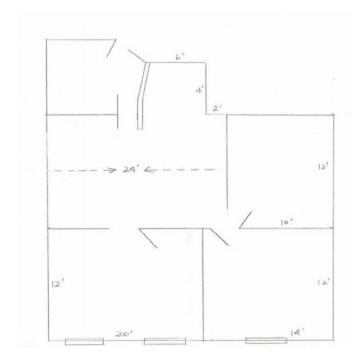

### **SUITE 200:**

- 1,157 square feet
- \$1,350 per month
- Three (3) office
- Reception area
- Cubicle space