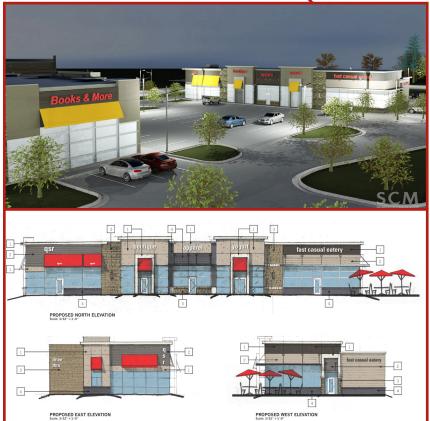

#### PROPERTY HIGHLIGHTS

> Easily accessible location with I-67 visibility

fast casual

- > Flexible tenant sizing
- > Tenant improvement incentives available
- > Estimated delivery: Q4 2017
- > Aerial/site plan: see second page