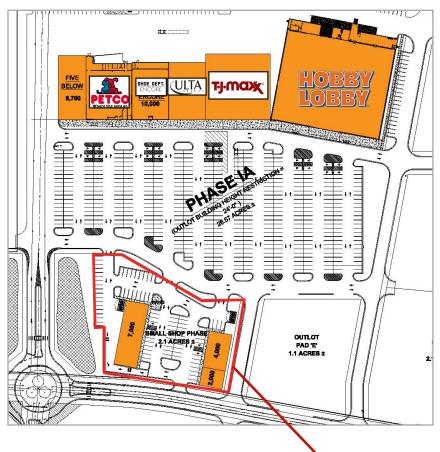

### SITE PLAN

#### Two available retail facilities

Searcy Shoppes I 7,000 SF - minimum 2,000 SF

Searcy Shoppes II 6,000 SF - minimum 2,000 SF

\$32.00/SF, NNN

LEE STROTHER. CCIM 1 501 850 0703

DREW HOLBERT, CCIM, SIOR 1 501 850 0756 lee.strother@colliers.com drew.holbert@colliers.com

#### PROPERTY HIGHLIGHTS

> Easily accessible location with I-67 visibility

fast casual

- > Flexible tenant sizing
- > Tenant improvement incentives available
- > Estimated delivery: Q4 2017
- > Aerial/site plan: see second page