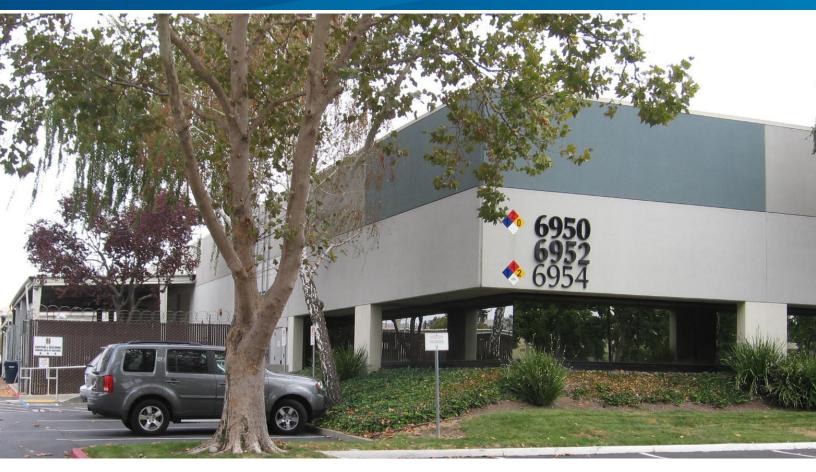

## Industrial/Flex Space with Yard

6950 PRESTON AVENUE, LIVERMORE, CA

## Highlights

- > 29,436± SF of light industrial/flex space for sublease
- > 22,642± SF office
- > 6,794± SF warehouse with 2 grade level roll-up doors
- > 26,000± SF partially covered yard area with dock (shared)
- > Ample parking (±3/1,000)
- > Easy access to I-580
- > Sublease expires 11/30/2019
- > Owner will consider a direct term deal
- > Asking \$0.65/SF NNN (\$0.20/SF operating expenses)