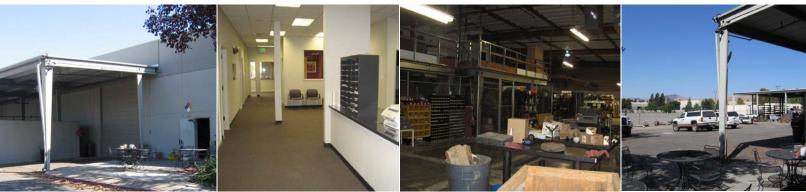

## Highlights

- > 29,436± SF of light industrial/flex space for sublease
- > 22,642± SF office
- > 6,794± SF warehouse with 2 grade level roll-up doors
- > 26,000± SF partially covered yard area with dock (shared)
- > Ample parking (±3/1,000)
- > Easy access to I-580
- > Sublease expires 11/30/2019
- > Owner will consider a direct term deal
- > Asking \$0.65/SF NNN (\$0.20/SF operating expenses)