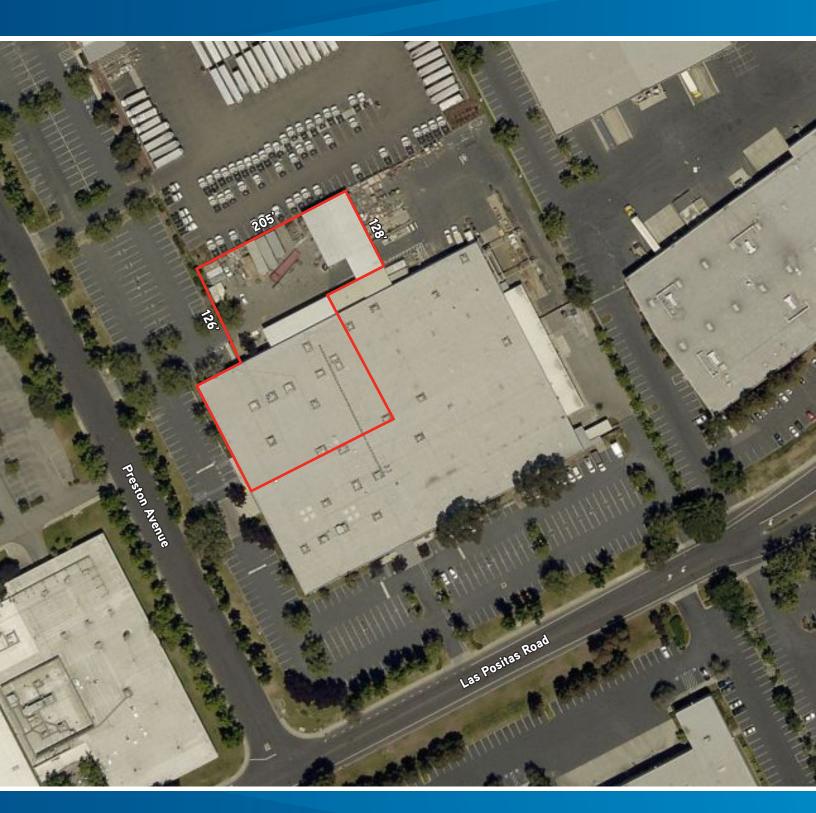

## Highlights

- > 29,436± SF of light industrial/flex space for sublease
- > 22,642± SF office
- > 6,794± SF warehouse with 2 grade level roll-up doors
- > 26,000± SF partially covered yard area with dock (shared)
- > Ample parking (±3/1,000)
- > Easy access to I-580
- > Sublease expires 11/30/2019
- > Owner will consider a direct term deal
- > Asking \$0.65/SF NNN (\$0.20/SF operating expenses)