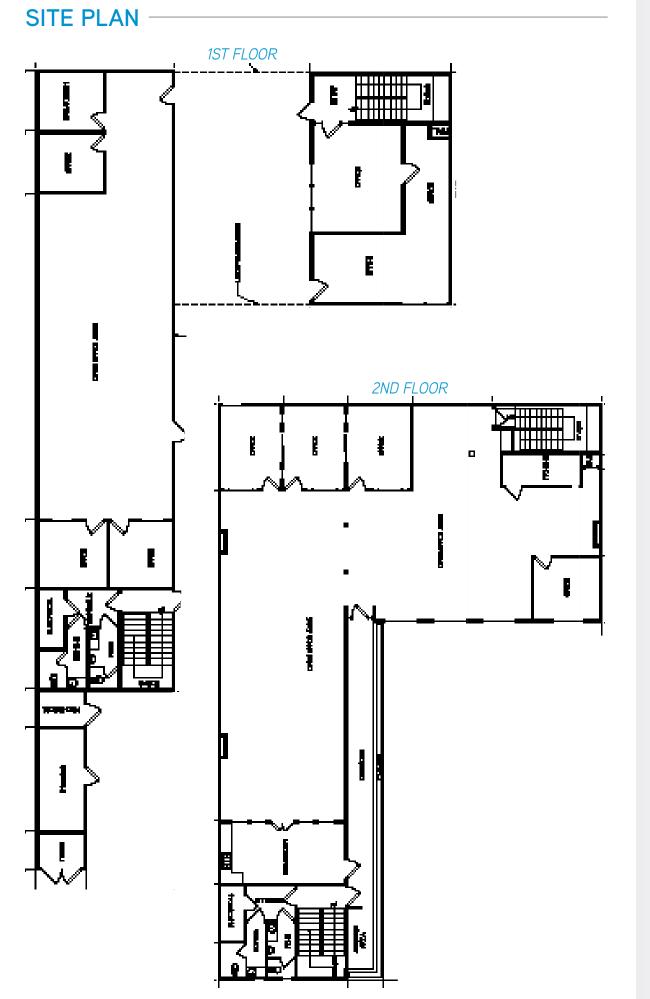

FOR SALE/LEASE > 8,026 SQUARE FOOT OFFICE BUILDING

LEASE RATE: \$1.70 MG

SUITE 100 728 RSF

SUITE 200 3,969 RSF

GREG WALSH SENIOR VICE PRESIDENT License No. 01417008 310 321 1835 gregory.walsh@colliers.com