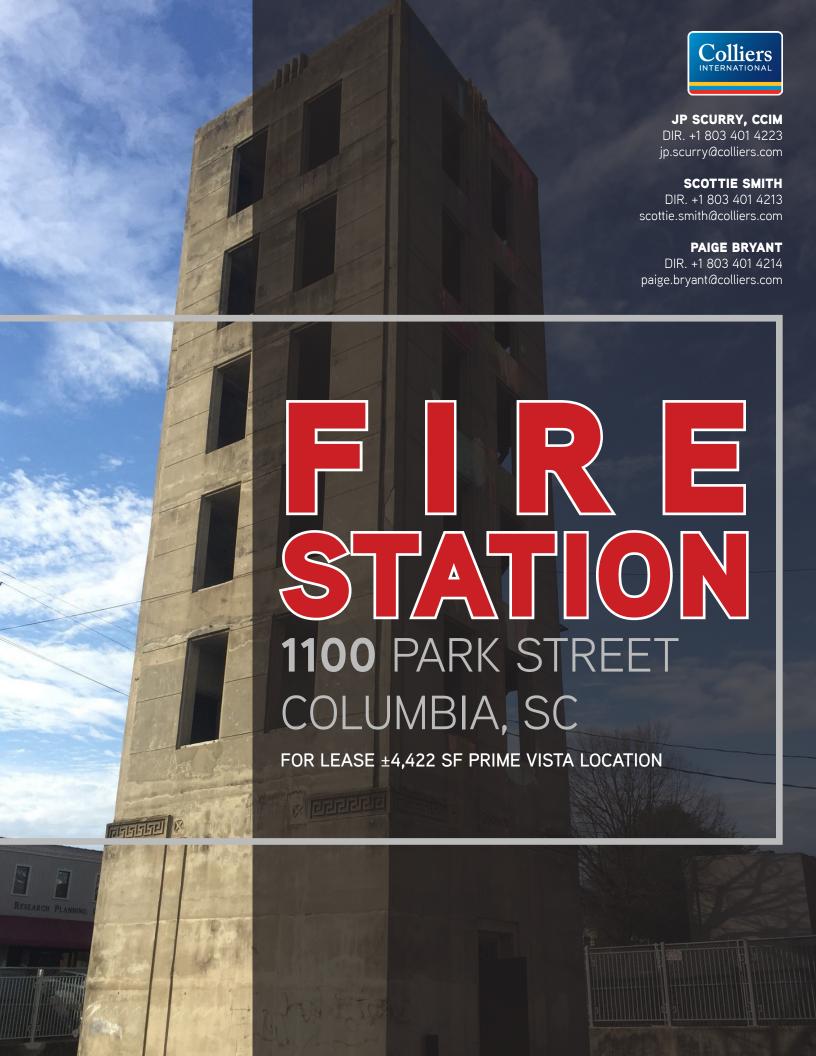

## FIRE STATION

# FOR LEASE | VISTA OFFICE OR RETAIL OPPORTUNITY

The Columbia Central Fire Station, built between 1949 and 1951, boasts a significant Modern architectural presence. The Fire Station originally consisted of two buildings and a drill tower structure. The main building, a two-story masonry building on the northwest corner, and the fire truck garage building, a one-story masonry building on the northeast corner of the property served as the Columbia Fire Department's Headquarters from 1950 until 1995. This property is listed in the National Register and is available for lease.

### 1100 PARK STREET COLUMBIA, SC

FOR LEASE ±4,422 SF PRIME VISTA LOCATION

JP SCURRY, CCIM DIR. +1 803 401 4223 jp.scurry@colliers.com

SCOTTIE SMITH

DIR. +1 803 401 4213 scottie.smith@colliers.com

PAIGE BRYANT