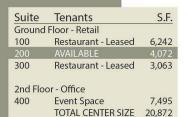

- Great parking; on site parking available, and approximately 13 on-street parking spaces with a ±800 car garage across the street.
- Within immediate proximity to the University of South Carolina (Enrollment: 36,000+), the State Capitol and the Columbia CBD.
- Nearby businesses include Urban Outfitters, Starbucks, Ruth's Chris, Hickory Tavern, Hilton, USC Alumni Center and Columbia Metropolitan Convention Center
- 2 Restaurants with signed leases on Ground Floor
- 1st Floor: ±4,422 SF Available
- 2nd Floor: Fully Leased
- Contact Broker for lease rates