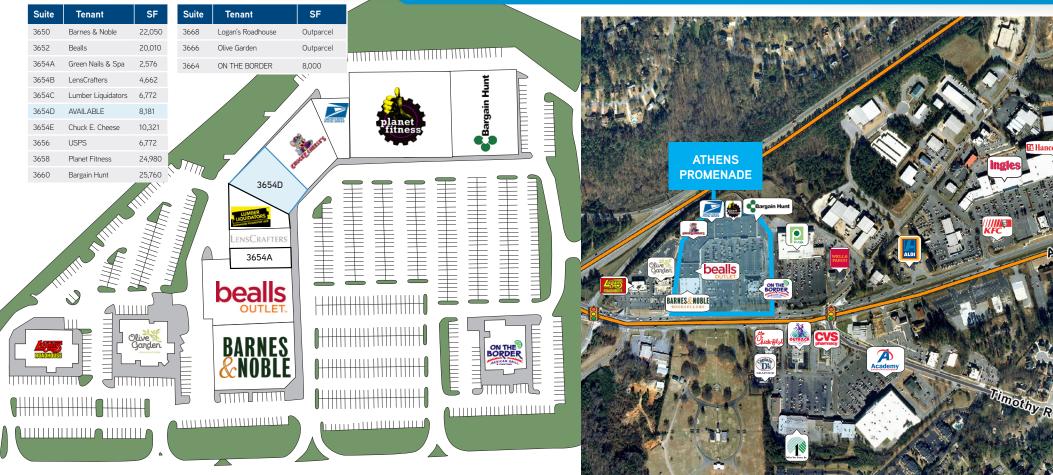

## Athens Promenade

#### 3650 ATLANTA HIGHWAY | ATHENS, GA 30606

**ATHENS PROMENADE** is a 141,000± SF shopping center located on Athens Highway just inside Loop 10. The center boasts excellent visibility on Athens Highway and has over 6 access points to the center on Athens Highway and Mitchell Bridge.

±8,181 SF inline retail space