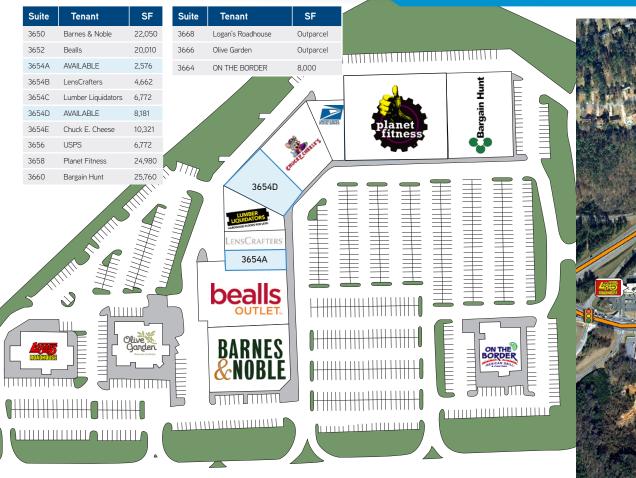

# Athens Promenade

3650 ATLANTA HIGHWAY | ATHENS, GA 30606

**ATHENS PROMENADE** is a ±141,000 SF shopping center located on Athens Highway just inside Loop 10. The center boasts excellent visibility on Athens Highway and has over six access points to the center on Athens Highway and Mitchell Bridge.

# Available Spaces

- ±2,576 SF inline retail space
- ±8,181 SF inline retail space