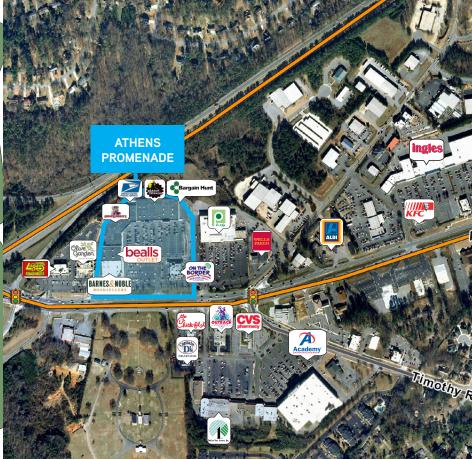

# Athens Promenade

3650 ATLANTA HIGHWAY | ATHENS, GA 30606

**ATHENS PROMENADE** is a ±141,000 SF shopping center located on Athens Highway just inside Loop 10. The center boasts excellent visibility on Athens Highway and has over six access points to the center on Athens Highway and Mitchell Bridge.

### Traffic Counts (2016)

- 39,200 VPD on Athens Perimeter Highway north of the property
- 36,100 VPD on Atlanta Highway west of the property near Georgia Square Mall
- 33,700 VPD on Atlanta Highway south of the property