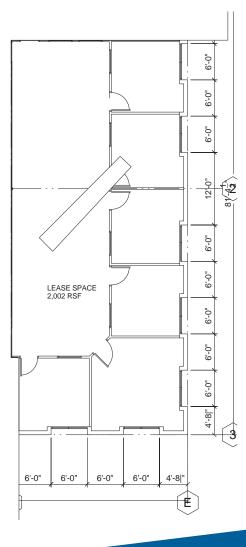

#### **PROPERTY INFORMATION**

**Property Type:** Office

**Building Size:** 17,122 SF

**Space Available:** 2,002 SF

Lease Rate: \$17.25 FSEJ

#### **HIGHLIGHTS**

- » High quality building in a prime location with easy freeway access
- » Ideal for professional office or medical/dental practice
- » Efficient office layout with private offices, bullpen area & kitchen
- » Abundant free parking
- » Surrounded by restaurants, retailers and office