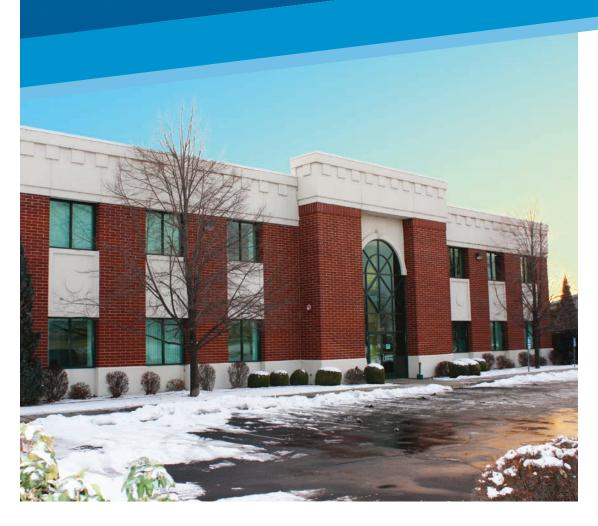

## 8555 W HACKAMORE DR, STE 250

BOISE, ID 83709

#### **PROPERTY INFORMATION**

**Property Type:** Office

**Building Size:** 17,122 SF

**Space Available:** 2,002 SF

Lease Rate: \$17.25 FSEJ

#### **HIGHLIGHTS**

- » High quality building in a prime location with easy freeway access
- » Ideal for professional office or medical/dental practice
- » Efficient office layout with private offices, bullpen area & kitchen
- » Abundant free parking
- » Surrounded by restaurants, retailers and office