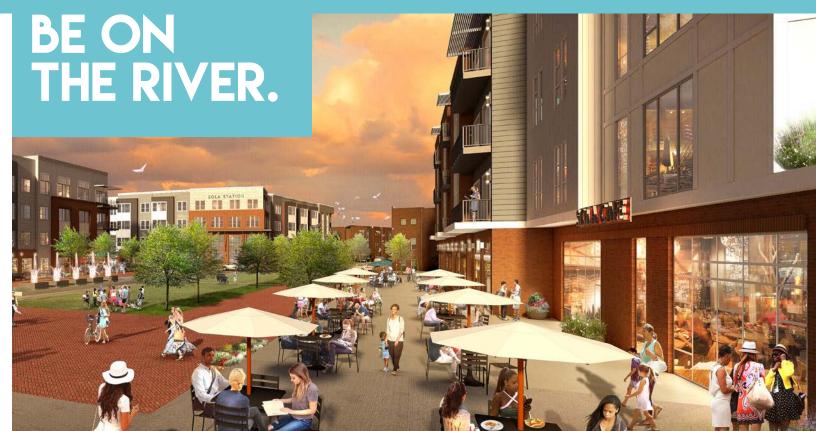

### A NEW LEVEL OF WORK & PLAY. **BE ON THE RIVER.**

PREMIER OFFICE & RETAIL SPACE

325 TAYLOR STREEET COLUMBIA, SC

THE BEACH COMPANY
Est. 1945

## RETAIL & DINING

Retail and dining storefronts available on the river esplanade. These retail environments will service over 1,000 residents of Sola Station and Lofts at Canalside, and thousands of Midlands residents who enjoy the Riverfront Park, State Museum and EdVenture. There is a fast growing need for riverfront dining options to serve nearby business headquarters and office professionals. Approximately 30,000 total square feet of retail, professional and office space available sized from 1,200 to 7,700 square feet.