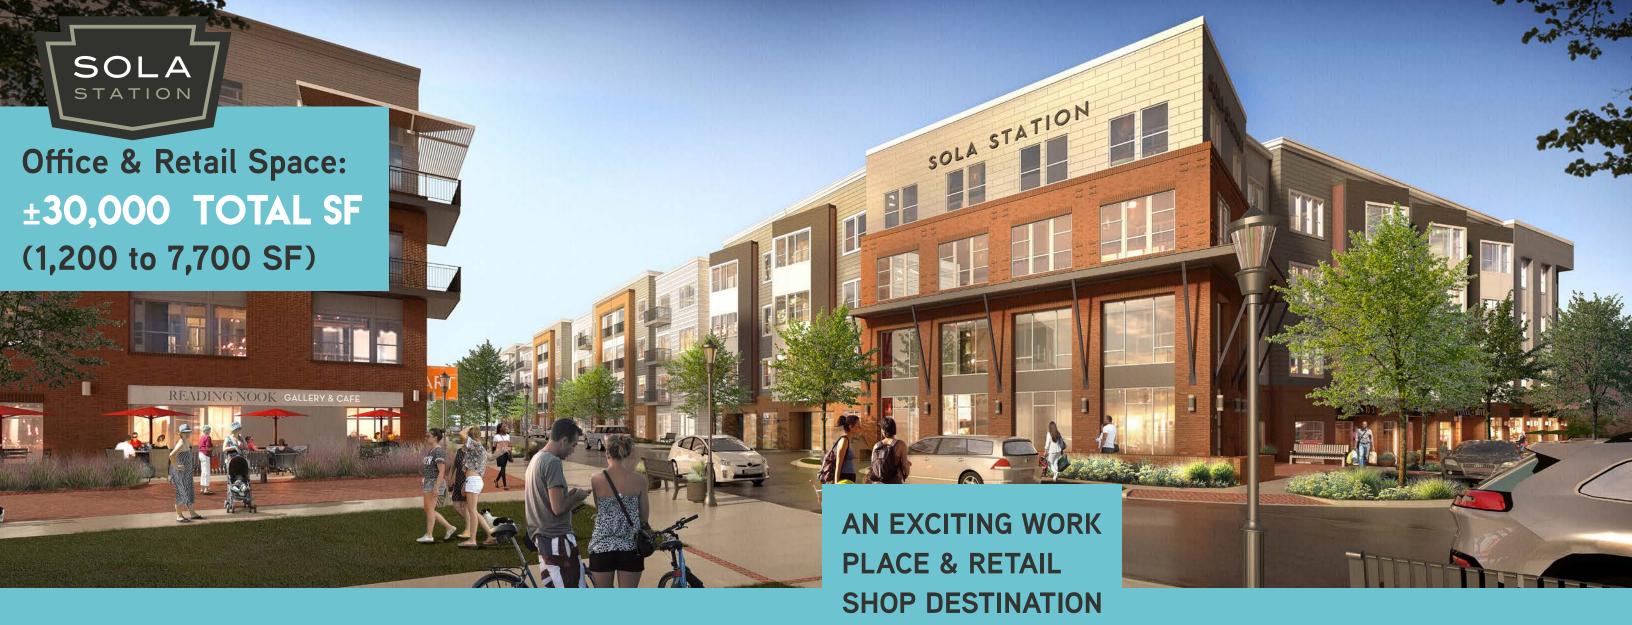

## RETAIL & DINING

Retail and dining storefronts available on the river esplanade. These retail environments will service over 1,000 residents of Sola Station and Lofts at Canalside, and thousands of Midlands residents who enjoy the Riverfront Park, State Museum and EdVenture. There is a fast growing need for riverfront dining options to serve nearby business headquarters and office professionals. Approximately 30,000 total square feet of retail, professional and office space available sized from 1,200 to 7,700 square feet.

# OFFICE SPACE

Work on the river just minutes from the center of downtown. Sola Station offers an exciting interactive lifestyle environment with dining and riverfront walking and bike trails. Create a traditional office or open plan loft workplace with natural materials that reflect the latest in workplace strategies.