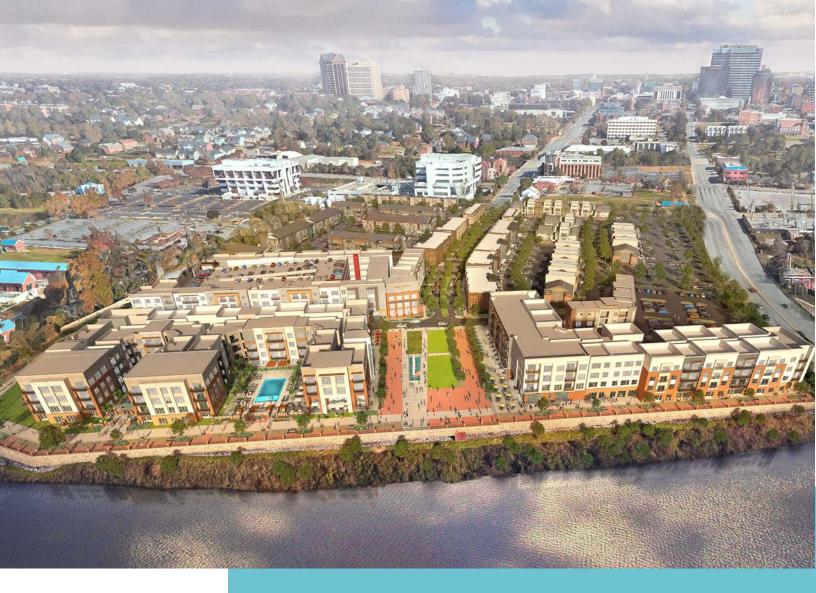

### A NEW LEVEL OF WORK & PLAY. **BE ON THE RIVER.**

PREMIER OFFICE & RETAIL SPACE

325 TAYLOR STREEET COLUMBIA, SC

THE BEACH COMPANY
Est. 1945

## RETAIL & DINING

Retail and dining storefronts available on the river esplanade. These retail environments will service over 1,000 residents of Sola Station and Lofts at Canalside, and thousands of Midlands residents who enjoy the Riverfront Park, State Museum and EdVenture. There is a fast growing need for riverfront dining options to serve nearby business headquarters and office professionals. Approximately 30,000 total square feet of retail, professional and office space available sized from 1,200 to 7,700 square feet.

"Sola Station represents the exciting culmination of a community over a decade in the making, CanalSide. With the introduction of riverfront dining, shopping, and premium residences, Sola Station will solidify CanalSide as Columbia's first riverfront destination and neighborhood."