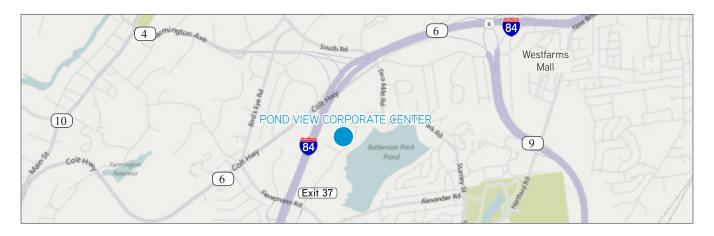

### Building / Site Specifications

| YEAR BUILT   | 1988-1989 by Fusco Corporation                                                                                                                                                                                                                                                                                |
|--------------|---------------------------------------------------------------------------------------------------------------------------------------------------------------------------------------------------------------------------------------------------------------------------------------------------------------|
| STORIES      | 3                                                                                                                                                                                                                                                                                                             |
| TOTAL SF     | 117,000 SF - 74 Batterson Park Road<br>117,000 SF - 76 Batterson Park Road                                                                                                                                                                                                                                    |
| PARKING      | FREE parking Ratio 3/1,000                                                                                                                                                                                                                                                                                    |
| ELEVATORS    | 2 passenger elevators per building; 159 FPM, 2,500 lbs capacity                                                                                                                                                                                                                                               |
| LOCATION     | From New Haven, take I-91 North toward Hartford. Exit 22N and take ramp for SR-9 toward New Britain. Take Exit 28 toward Bristol. At Exit 6, take ramp right for I-84 East toward Hartford. At Exit 37, take ramp right to Fienemann Road. Keep straight on Batterson Park Road. The property is on the left. |
|              | From Hartford, take Exit 38 off I-84 toward Bristol. Turn left on US-6 East. Keep straight on Colt Highway and turn right on Two Mile Road. Turn right on Batterson Park Road. The property is on the right.                                                                                                  |
| ACCESS       | 24/7 security card building access                                                                                                                                                                                                                                                                            |
| CONSTRUCTION | Brick, granite, and ENERGY STAR RATED. 8'-6" ceiling height. 6' window height. Fully sprinklered. 24' x 24' bays.                                                                                                                                                                                             |
| GROUNDS      | Attractively maintained grounds and outdoor seating, picnic and jogging area overlooking Batterson Park Pond with large picnic areas and basketball courts.                                                                                                                                                   |
| AMENITIES    | 24/7 security card access, fitness center and café                                                                                                                                                                                                                                                            |

### **LOCATION**

On-site CT Transit Authority bus route. One mile from CT Transit Shuttle to NY airports. Easy drive to Hartford and Bradley airports. One mile to hotels and three miles to Westfarms Mall.