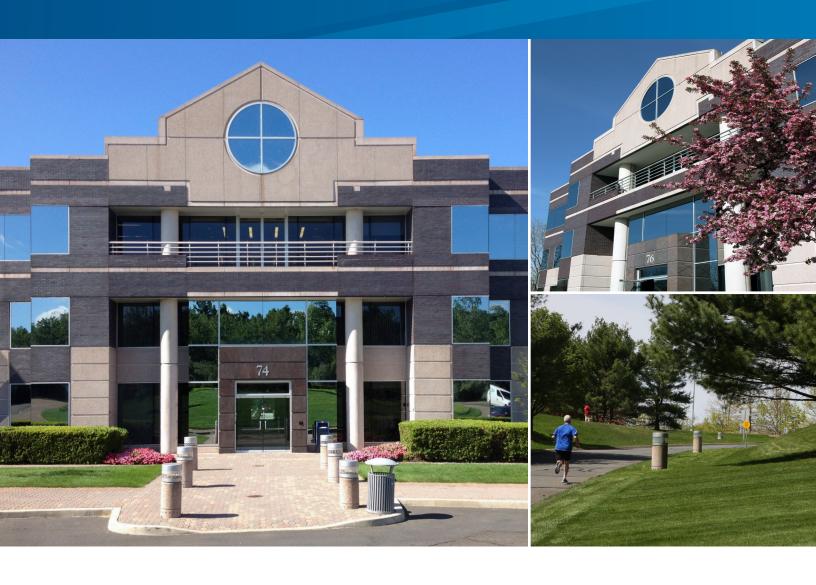

### Pond View Corporate Center

74 & 76 BATTERSON PARK ROAD, FARMINGTON, CT 06032

Pond View Corporate Center is a "Class A" 34-acre corporate park campus with two existing buildings and a future build-to-suit site located directly off I-84 Exit 37. Each of the buildings measures 117,000 square feet with large floor plates offering tenants total flexibility for business change or growth.

### Pond View Corporate Center

74 & 76 BATTERSON PARK ROAD, FARMINGTON, CT 06032

### **CLASS A ENVIRONMENT**

Long established as a corporate headquarters location nestled in desirable Farmington, Connecticut, Pond View Corporate Center offers Class A location, property, buildings and interior tenant fit-ups.