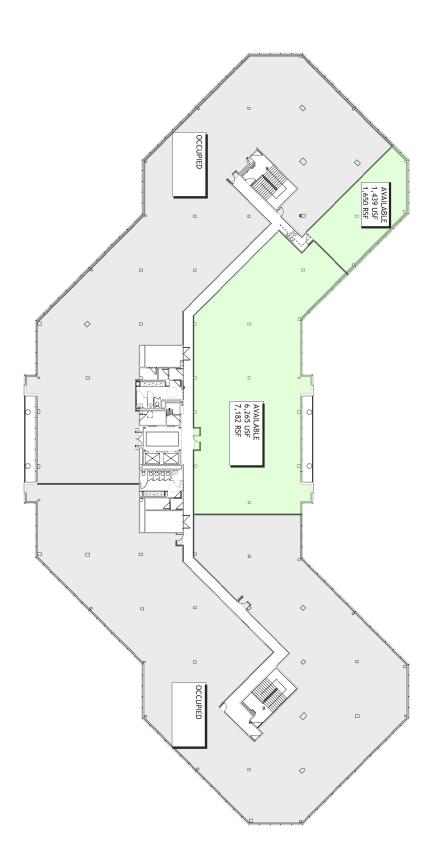

rooms and showers available to tenants at no charge.

### ON-SITE CAFÉ

New on-site café and catering service. Hours of operation are Monday-Friday 7:30AM - 2:30PM. Catering is flexible.

### 74 Batterson Park Road > First Level Floor Plan Pond View Corporate Center

100% Full Backup Generator Access







# 74 Batterson Park Road > Second Level Floor Plan Pond View Corporate Center

100% Full Backup Generator Access







## 74 Batterson Park Road > Third Level Floor Plan Pond View Corporate Center

100% Full Backup Generator Access







### 76 Batterson Park Road > First Level Floor Plan Pond View Corporate Center







# 76 Batterson Park Road > Second Level Floor Plan Pond View Corporate Center







## 76 Batterson Park Road > Third Level Floor Plan Pond View Corporate Center