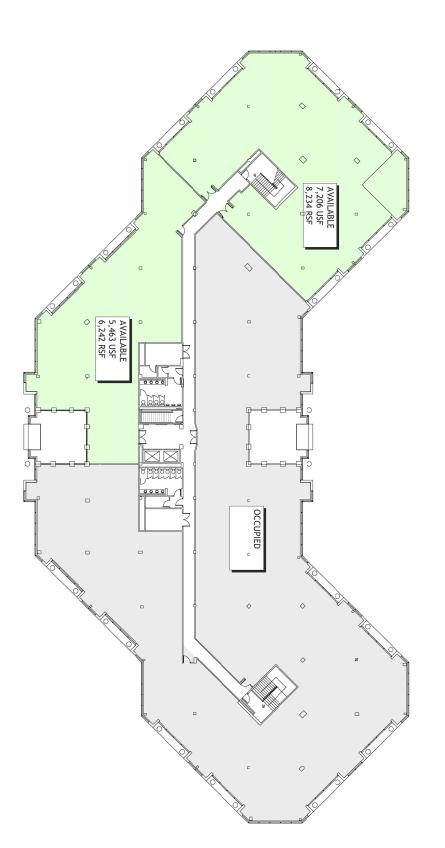

f 3/1,000.

### FITNESS CENTER

New state-of-the-art on-site fitness center with locker rooms and showers available to tenants at no charge.

### ON-SITE CAFÉ

New on-site café and catering service. Hours of operation are Monday-Friday 7:30AM - 2:30PM. Catering is flexible.

## 74 Batterson Park Road > First Level Floor Plan Pond View Corporate Center

100% Full Backup Generator Access







# 74 Batterson Park Road > Second Level Floor Plan Pond View Corporate Center

100% Full Backup Generator Access







## 74 Batterson Park Road > Third Level Floor Plan Pond View Corporate Center

100% Full Backup Generator Access







## 76 Batterson Park Road > First Level Floor Plan Pond View Corporate Center







# 76 Batterson Park Road > Second Level Floor Plan Pond View Corporate Center