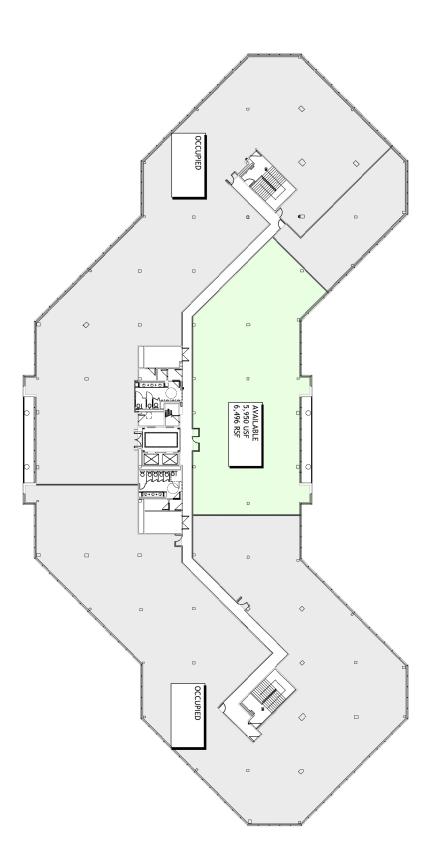

0.

### FITNESS CENTER

New state-of-the-art on-site fitness center with locker rooms and showers available to tenants at no charge.

### ON-SITE CAFÉ

New on-site café and catering service. Hours of operation are Monday-Friday 7:30AM - 2:30PM. Catering is flexible.

## 74 Batterson Park Road > First Level Floor Plan Pond View Corporate Center

100% Full Backup Generator Access







# 74 Batterson Park Road > Second Level Floor Plan Pond View Corporate Center

100% Full Backup Generator Access







## 74 Batterson Park Road > Third Level Floor Plan Pond View Corporate Center

100% Full Backup Generator Access







## 76 Batterson Park Road > First Level Floor Plan Pond View Corporate Center







# 76 Batterson Park Road > Second Level Floor Plan Pond View Corporate Center