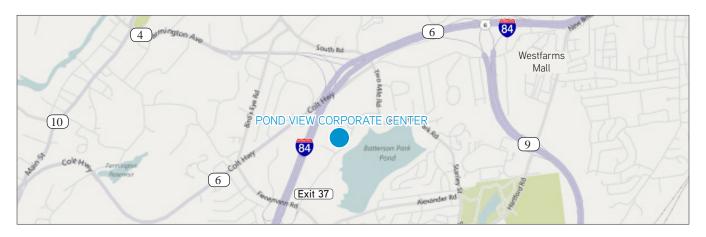

### Building / Site Specifications

| YEAR BUILT   | 1988-1989 by Fusco Corporation                                                                                                                                                                                                                                                                                |
|--------------|---------------------------------------------------------------------------------------------------------------------------------------------------------------------------------------------------------------------------------------------------------------------------------------------------------------|
| STORIES      | 3                                                                                                                                                                                                                                                                                                             |
| TOTAL SF     | 117,000 SF - 74 Batterson Park Road<br>117,000 SF - 76 Batterson Park Road                                                                                                                                                                                                                                    |
| PARKING      | FREE parking Ratio 3/1,000                                                                                                                                                                                                                                                                                    |
| ELEVATORS    | 2 passenger elevators per building; 159 FPM, 2,500 lbs capacity                                                                                                                                                                                                                                               |
| LOCATION     | From New Haven, take I-91 North toward Hartford. Exit 22N and take ramp for SR-9 toward New Britain. Take Exit 28 toward Bristol. At Exit 6, take ramp right for I-84 East toward Hartford. At Exit 37, take ramp right to Fienemann Road. Keep straight on Batterson Park Road. The property is on the left. |
|              | From Hartford, take Exit 38 off I-84 toward Bristol. Turn left on US-6 East. Keep straight on Colt Highway and turn right on Two Mile Road. Turn right on Batterson Park Road. The property is on the right.                                                                                                  |
| ACCESS       | 24/7 security card building access                                                                                                                                                                                                                                                                            |
| CONSTRUCTION | Brick & granite, 8'-6" ceiling height. 6' window height. Fully sprinklered. 24' x 24' bays.                                                                                                                                                                                                                   |
| GROUNDS      | Attractively maintained grounds and outdoor seating, picnic and jogging area overlooking Batterson Park Pond with large picnic areas and basketball courts.                                                                                                                                                   |
| AMENITIES    | 24/7 security card access, fitness center and café                                                                                                                                                                                                                                                            |