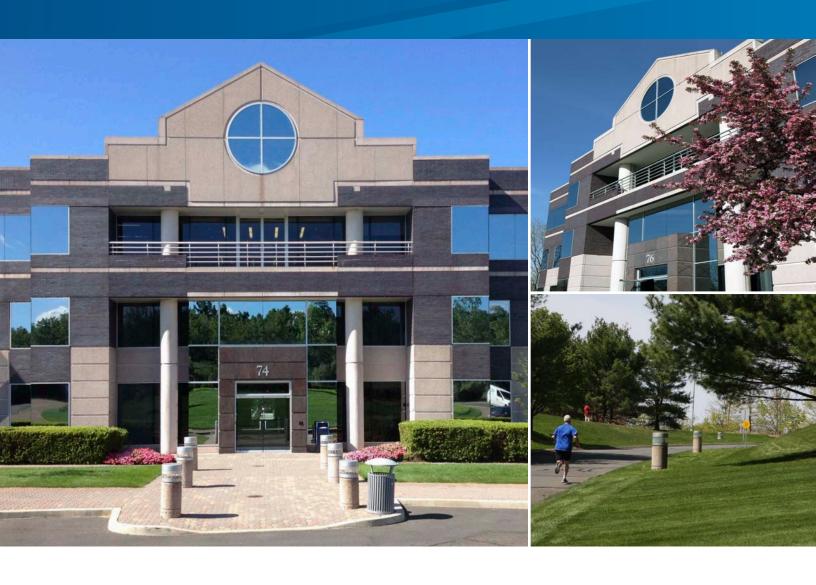

### Pond View Corporate Center

74 & 76 BATTERSON PARK ROAD, FARMINGTON, CT 06032

Pond View Corporate Center is a "Class A" 34-acre corporate park campus with two existing buildings and a future build-to-suit site located directly off I-84 Exit 37. Each of the buildings measures 117,000 square feet with large floor plates offering tenants total flexibility for business change or growth.

### **CLASS A ENVIRONMENT**

Long established as a corporate headquarters location nestled in desirable Farmington, Connecticut, Pond View Corporate Center offers Class A location, property, buildings and interior tenant fit-ups.