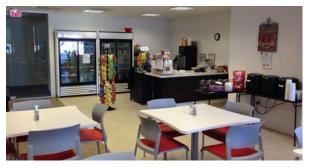

### ON-SITE CAFÉ

New on-site café and catering service. Hours of operation are Monday-Friday 7:30AM - 2:30PM. Catering is flexible.