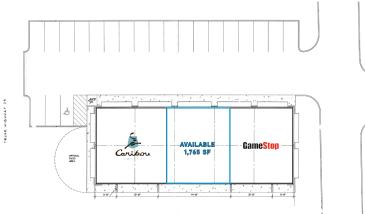

#### AVAILABLE:

For Lease 1,

1,765 Square Feet

| DEMOGRAPHICS:     | 1 Mile   | 5 Miles  | 10 Miles |
|-------------------|----------|----------|----------|
| Population        | 7,801    | 23,943   | 29,079   |
| Median HH Income  | \$43,788 | \$53,084 | \$54,985 |
| Average HH Income | \$59,909 | \$73,403 | \$75,653 |

#### SITE PLAN: