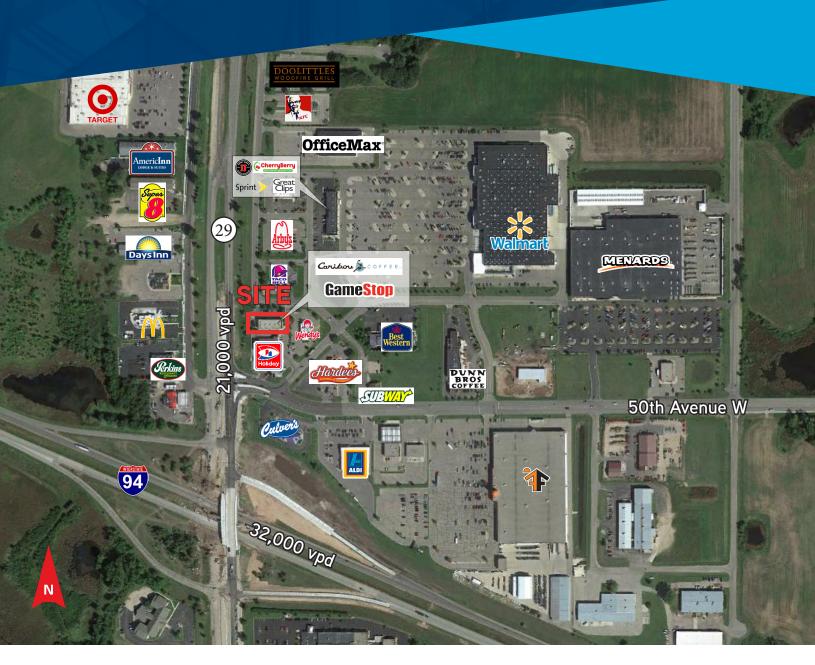

#### AREA TENANTS:

- > Walmart
- > Menards> Culvers

> McDonalds

- > Fleet Farm> Office Max> Holiday Gas
- > Target> Arby's
- A Durking
- > Perkins

#### **TRAFFIC COUNTS:**

- > Highway 29: 21,000 vpd
- > I-94: 32,000 vpd

\* Source: Minnesota Department of Transportation 2014 Study Averages are per day total cars

#### > Exceptional visibility to Highway 29

- > Adjacent to I-94
- > Pylon sign
- > Strong area co-tenancy