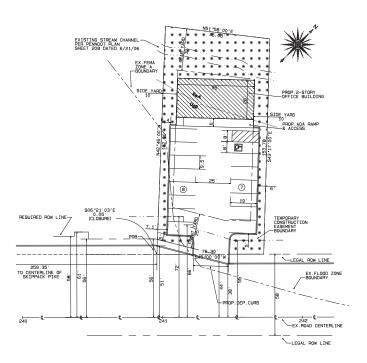

## Proposed Retail Building

259.35 TO CENTERLINE OF SKIPPACK PIKE 99

## EXISTING STREAM CHANNEL PER PENDOUT BLAN (21/06 SHEET 209 GATED 6/21/06 EX. FEMA EDUNDARY BOUNDARY SIDE YARD PROP. RETAIL BUILDING PROP. ADA RAMP PROP.

LEGAL ROW LINE

242 —EX.ROAD CENTERLINE

LEGAL ROW LINE

EX.FLOOD ZON BOUNDARY

## Proposed Office Building