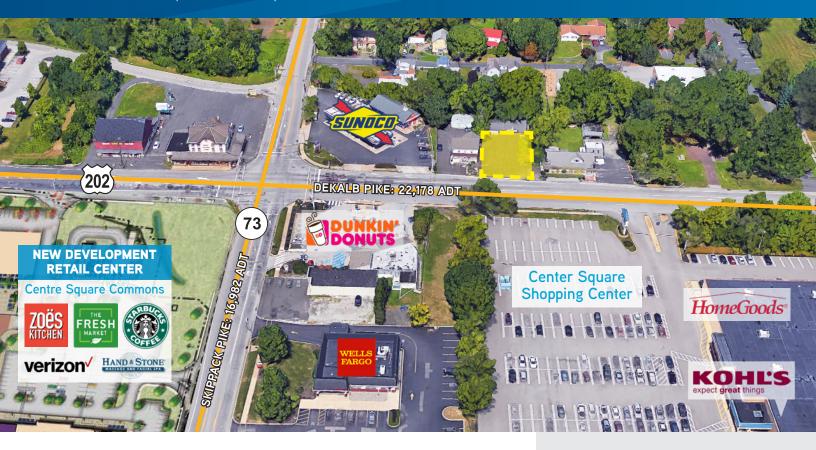

## **Property Features**

- > Located along Dekalb Pike (22,178 ADT), close to the intersection of Route 202 and Route 73 (Skippack Pike: 16,982 ADT)
- > Adjacent to the new \$34 million, 110,000 SF Centre Square Commons retail center (at the intersection of Route 202 and Route 73) with retailers including Zoe's Kitchen, The Fresh Market, Verizon, Starbucks, Hand and Stone, Zoup, Hair Cuttery, Sport Clips, Aldi, and Barre 3

| Demographics (2016) | 1 Mile   | 3 Mile   | 5 Mile    |
|---------------------|----------|----------|-----------|
| Population          | 10,549   | 88,341   | 205,469   |
| Average HH Income   | \$81,779 | \$91,415 | \$103,470 |
| Total Households    | 4,345    | 34,017   | 79,269    |