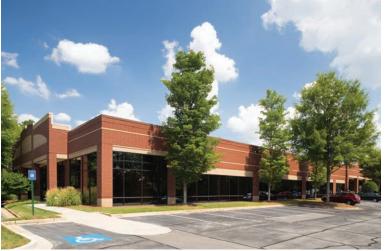

## **SUGARLOAF OFFICE I - V** 5 SINGLE-STORY OFFICE BUILDINGS

AVAILABILITIES RANGING FROM 4,000 SF TO 35,588 SF

6.

Sugarloaf I - 6700 Sugarloaf Pky 100 % Leased Parking Ratio: 5.8/1,000 SF

> Sugarloaf II - 3039 Premiere Pky 2 Availabilities Suite 100: 27,466 RSF Suite 600: 8,122 RSF Contiguous available: 35,588 RSF Parking Ratio: 4.1/1,000 SF

### **Property Facts**

- 5 single-story office buildings
- Availabilities ranging from 3,433 SF to 27,466 SF
- Average parking ratio greater than 4.5 spaces per 1,000 SF
- Strategically located in Gwinnett
  County's epicenter, at the intersection
  of I-85 & Sugarloaf Parkway