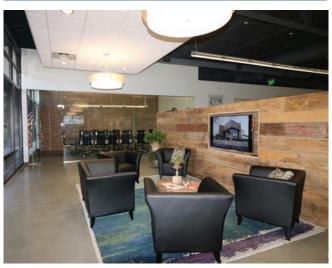

#### Spec Suite

- Move in ready 8,450 SF Spec Suite available
- Open Floor Plan
- Modern finishes throughout (concrete floors, exposed ceilings)
- Floor to ceiling glass conference room
- Brand new kitchen with bar seating