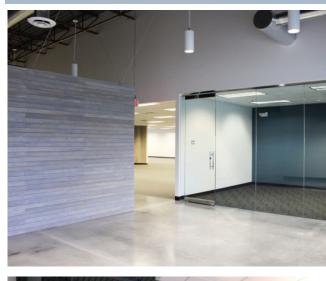

#### **Interior Space**

- Ceiling heights ranging from 9'-15' feet
- Conducive to loft office buildouts
- Full-height glass windows

#### Spec Suite

- Move in ready 8,450 SF Spec Suite available
- Open Floor Plan
- Modern finishes throughout (concrete floors, exposed ceilings)
- Floor to ceiling glass conference room
- Brand new kitchen with bar seating